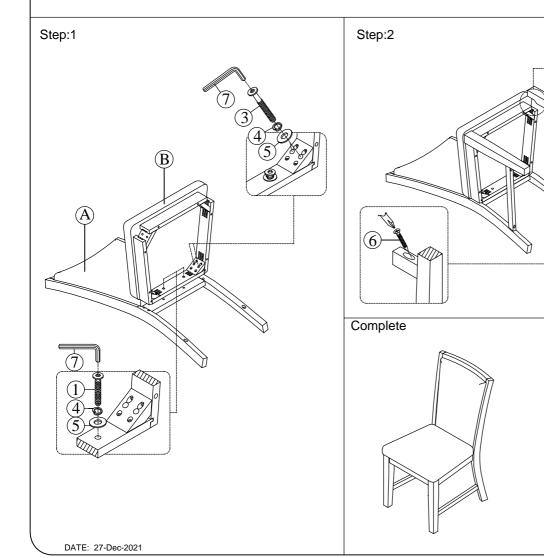

## Assembly Instruction For SLAT BACK SIDE CHAIR DGD850SBC

Caution: Please read instructions thoroughly before unpacking assembly parts. Sharp, exposed staple tips can cause injury, therefore, for your protection, please remove any exposed staples used in packing.

- 1. We recommend that you should assemble this product with the assistance of another person; this will make assembly easier, and will help to eliminate damage to the product or injury to persons during assembly.
- 2. Be sure to check all packing materials carefully for small parts that may have come loose inside the carton during shipment.
- 3. Please do not over tighten screws or bolts.
- 4. Please put all parts on a non-abrasive floor before assembly, and follow the assembly steps to assemble your newly purchased product correctly and efficiently.

| PART LIST FOR CHAIR |                                    |               |      |  |  |
|---------------------|------------------------------------|---------------|------|--|--|
| No.                 | PART DESC                          | CODE.         | Q'TY |  |  |
| Α                   | SIDE CHAIR BACK FRAME              | PDGD850SBCBFR | 1    |  |  |
| В                   | SIDE CHAIR SEAT FRAME WITH CUSHION | PDGD850SBCSEA | 1    |  |  |
| С                   | SIDE CHAIR L / R FRONT LEG         | PDGD850SBCLEG | 2    |  |  |
| D                   | SIDE CHAIR L / R SIDE STRETCHER    | PDGD850SBCSTR | 2    |  |  |

| HARDWARE LIST PACKED INSIDE BOX |               |                          |              |      |  |  |
|---------------------------------|---------------|--------------------------|--------------|------|--|--|
| No.                             | HARDWARE DESC |                          | CODE.        | Q'TY |  |  |
| 1                               | (In)          | ALLEN BOLT (1/4" x 40mm) |              | 2    |  |  |
| 2                               | ()<br>()      | ALLEN BOLT (1/4" x 60mm) | PDGD850SBCHW | 4    |  |  |
| 3                               | ()<br>()      | ALLEN BOLT (1/4" x 75mm) |              | 4    |  |  |
| 4                               | 0             | SPRING WASHER (1/4")     |              | 10   |  |  |
| 5                               | 0             | FLAT WASHER (1/4")       |              | 10   |  |  |
| 6                               | (g)           | SCREWS (M4x38mm)         |              | 4    |  |  |
| 7                               |               | ALLEN KEY M4             |              | 1    |  |  |