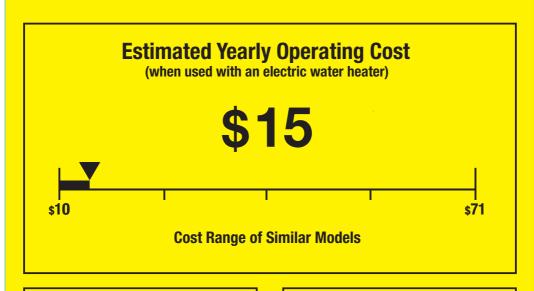

## Clothes Washer Capacity: Standard Clothes Washer Capacity: Standard Miele, Inc. W 3033

139 kWh

**Estimated Yearly Electricity Use** 

\$11

**Estimated Yearly Operating Cost** (when used with a natural gas water heater)