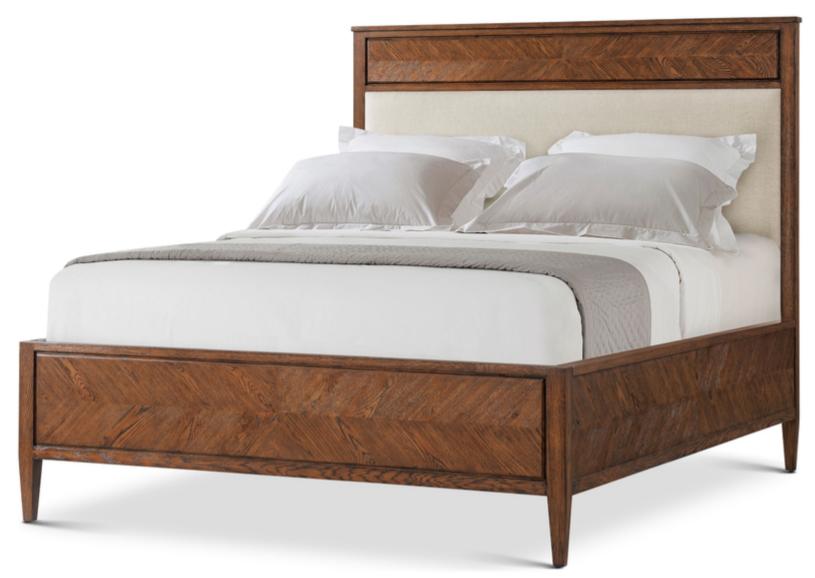

## Nova Queen Bed II

TAS82024.1BUT

An undeniable super NOVA, this rustic oak design of the NOVA US Queen Bed, seen in our Dusk finish, captures the essence of a classic silhouette, with a hand-carved starburst design. Featuring an upholstered panel headboard with a framed oak side rail and tapered finished leg.

- Shown in Draper Performance-UP5409 fabric
- ▶ Fabric content: 100% Polyester
- Cleaning code: S
- ▶ Shown in Dusk Finish
- ightharpoonup For US Queen mattress 60 x 80" / 153 x 203 cm
- ▶ 7" box spring recommended

W  $65\frac{1}{2}$  x D  $84\frac{3}{4}$  x H 60 inches

Material(s): Oak, Veneer

Collection: NOVA

Style: Casual / Casual

Type: Bedroom / Beds