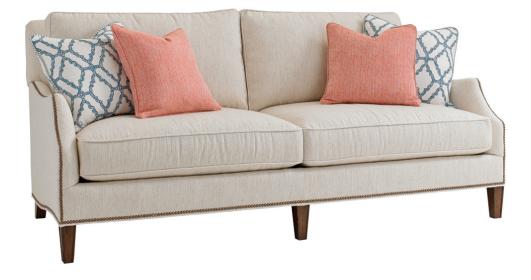

## ASHTON APARTMENT SOFA 7118-31

| BRAND:             | Lexington                                                                                                  |
|--------------------|------------------------------------------------------------------------------------------------------------|
| COLLECTION:        | Kensington Place                                                                                           |
| DIMENSIONS:        | 79"W x 39.5"D x 35.5"H<br>Seat 18.5"H<br>Arm 24.5"H<br>Inside 70"W x 24"D                                  |
| STANDARD FEATURES: | Ultra Down Seat Cushions<br>Blend Down Back Cushions<br>(2) 20" Lux Down Throw Pillows<br>#1 Nailhead Trim |
| FINISH:            | Finish Selection is Required                                                                               |
| ALSO AVAILABLE:    | LL7118-31 Ashton Leather Apartment<br>Sofa                                                                 |
| COM (54" Plain):   | 19 yds.                                                                                                    |