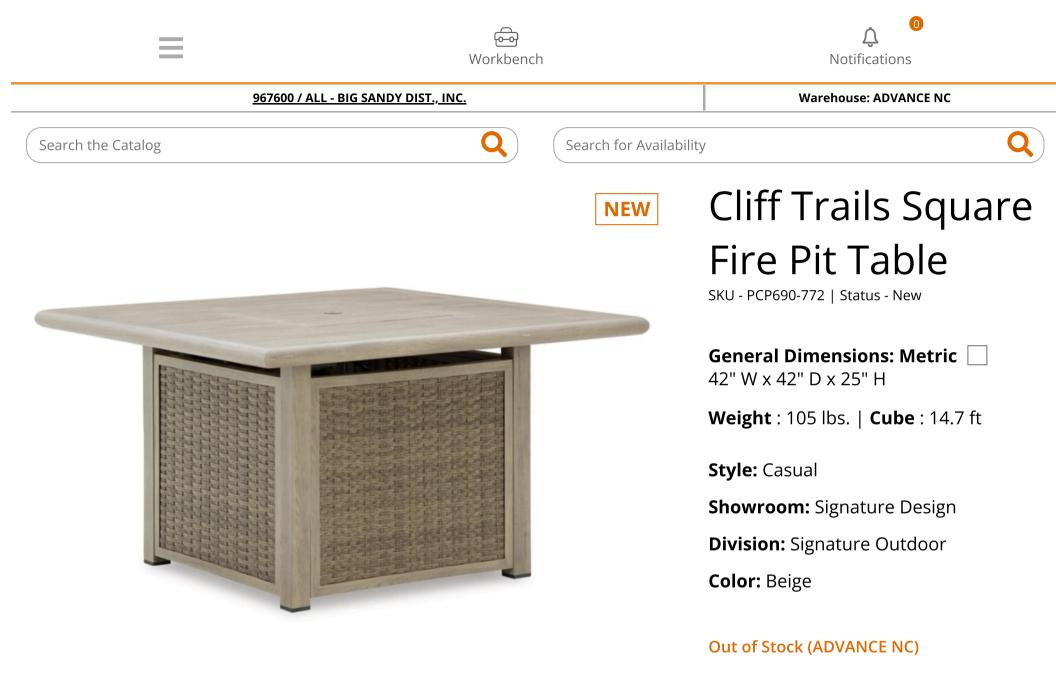

## **PRODUCT DESCRIPTION**

The naturally beautiful look of wood. The convenience of a crackling fire. And did we mention durability? This fire pit table is crafted with elevated style and everyday function in mind. With sturdy aluminum construction and a protective cover, it withstands the weather while making a chic statement on your deck or patio. A simple press of the button quickly ignites the flame, so you can get to enjoying warm summer evenings or cozy winter nights.

- Includes gas fire pit table with CSA-approved 50,000 BTU stainless steel burner, glass beads and all-weather protective cover
- All-weather resin wicker handwoven over rust-free aluminum frame with durable

## powder coated finish

- Aluminum top
- Stainless steel hardware
- Cabinet door conceals gas propane tank (not included)
- Battery-operated ignition system with adjustable flame control; battery included
- Gas line or propane tank connector hose not provided
- Assembly required

## □ General Dimensions: Metric

42" W x 42" D x 25" H

| Inches : 47" W x 47" D x 11.5" H Measure:   Qty Per 1 |
|-------------------------------------------------------|
| Shipped: Carton:                                      |
| <b>Inches</b> : 47" W x 47" D x 11.5" H               |
| Weight : 105 lbs.                                     |
| <b>Cubes</b> : 14.7 ft                                |
| <b>UPC</b> : 024052917178                             |

Weight : 105 lbs. | Cube : 14.7 ft

Get To Know Us

**Customer Care** 