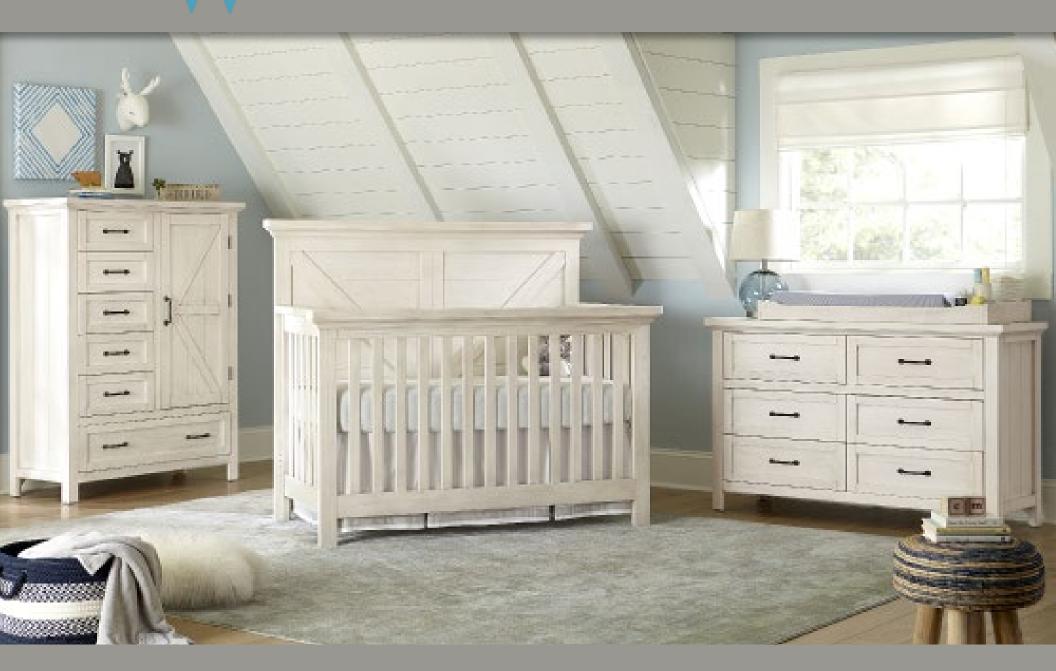

### WESTFIELD

The Westfield Collection is perfect for a modern day farmhouse enthusiast. Barn door styling and simple metal hardware keep this set rustic yet warm. Two timeless finishes were created to last through your baby's precious childhood years into adulthood.

#### **Crib Features**

- Solid hardwood construction
- 4 in 1 crib converts to toddler bed, day bed and full size bed (toddler rail and full size rails sold separately)
- Steel spring mattress support with three height adjustments
- Sturdy design for easy conversion no moving parts
- Meets CPSC and ASTM standards

#### **Case Good Features**

- Extra base included with hutch to convert it into youth bookcase
- Solid wood drawer boxes with English dovetails all around
- Chifferobe has built-in clothing rod and two adjustable shelves behind door
- Classic bronze metal handle pulls

## WESTWOOD DESIGN

www.westwoodbaby.com

Toddler Bed (toddler rail sold seperately)

Five Drawer Chest

Six Drawer Dresser (below) Changer Top (above)

Nightstand

Chifferobe