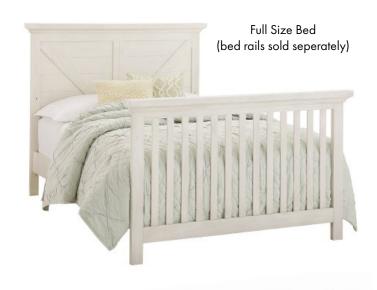

#### **Crib Features**

- Solid hardwood construction
- 4 in 1 crib converts to toddler bed, day bed and full size bed (toddler rail and full size rails sold separately)
- Steel spring mattress support with three height adjustments
- Sturdy design for easy conversion no moving parts
- Meets CPSC and ASTM standards

#### **Product Dimensions**

Convertible Crib - 59.05"W x 31.25"D x 50"H
6 Drawer Dresser - 55"W x 19"D x 34"H
5 Drawer Chest - 41.75"W x 22.25"D x 57"H
Hutch/Bookcase - 55.59"W x 14.09"D x 49.01"H
Changer Top - 41.73"W x 18.22"D x 3.45"H
2 Drawer Nightstand - 24.48"W x 17"D x 27.24"H
Chifferobe - 44.01"W x 18.97"D x 55.62"H
Bed Rail - 75.59"W x 1.96"D x 5.9"H
Toddler Rail - 54.5"W x 1.1"D x 21"H

#### **Model Numbers (Brushed White)**

Convertible Crib - WF-CR-8101NR-BWH
6 Drawer Dresser - WF-DD-N8108L-BWH
5 Drawer Chest - WF-CH-N8104S-BWH
Hutch/Bookcase -WF-HU-8103CB-BWH
Changer Top - WF-CS-8110CS-BWH
2 Drawer Nightstand - WF-NS-81072D-BWH
Chifferobe - WF-CF-N8125S-BWH
Bed Rail -WF-BR-8107RR-BWH
Toddler Rail - WF-TR-8109GR-BWH