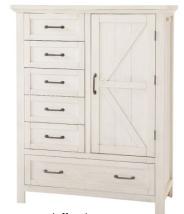

#### **Case Good Features**

- Extra base included with hutch to convert it into youth bookcase
- Solid wood drawer boxes with English dovetails all around
- Chifferobe has built-in clothing rod and two adjustable shelves behind door
- Classic bronze metal handle pulls

#### **Product Dimensions**

Convertible Crib - 59.05"W x 31.25"D x 50"H
6 Drawer Dresser - 55"W x 19"D x 34"H
5 Drawer Chest - 41.75"W x 22.25"D x 57"H
Hutch/Bookcase - 55.59"W x 14.09"D x 49.01"H
Changer Top - 41.73"W x 18.22"D x 3.45"H
2 Drawer Nightstand - 24.48"W x 17"D x 27.24"H
Chifferobe - 44.01"W x 18.97"D x 55.62"H
Bed Rail - 75.59"W x 1.96"D x 5.9"H
Toddler Rail - 54.5"W x 1.1"D x 21"H

#### **Model Numbers (Brushed White)**

Convertible Crib - WF-CR-8101NR-BWH
6 Drawer Dresser - WF-DD-N8108L-BWH
5 Drawer Chest - WF-CH-N8104S-BWH
Hutch/Bookcase -WF-HU-8103CB-BWH
Changer Top - WF-CS-8110CS-BWH
2 Drawer Nightstand - WF-NS-81072D-BWH
Chifferobe - WF-CF-N8125S-BWH
Bed Rail -WF-BR-8107RR-BWH
Toddler Rail - WF-TR-8109GR-BWH

## WESTWOOD DESIGN

www.westwoodbaby.com

Toddler Bed (toddler rail sold seperately)

Five Drawer Chest

Six Drawer Dresser (below) Changer Top (above)

Nightstand

Chifferobe