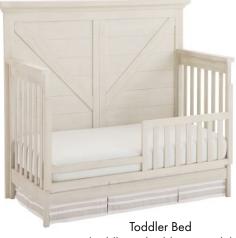

#### **Crib Features**

- Solid hardwood construction
- 4 in 1 crib converts to toddler bed, day bed and full size bed (toddler rail and full size rails sold separately)
- Steel spring mattress support with three height adjustments
- Sturdy design for easy conversion no moving parts
- Meets CPSC and ASTM standards

## WESTWOOD DESIGN

www.westwoodbaby.com

Toddler Bed (toddler rail sold seperately)

Five Drawer Chest

Six Drawer Dresser (below) Changer Top (above)

Nightstand

Chifferobe