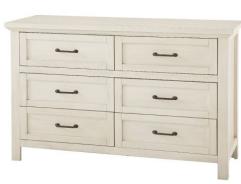

#### **Case Good Features**

- Extra base included with hutch to convert it into youth bookcase
- Solid wood drawer boxes with English dovetails all around
- Chifferobe has built-in clothing rod and two adjustable shelves behind door
- Classic bronze metal handle pulls

#### **Product Dimensions**

Convertible Crib - 59.05"W x 31.25"D x 50"H
6 Drawer Dresser - 55"W x 19"D x 34"H
5 Drawer Chest - 41.75"W x 22.25"D x 57"H
Hutch/Bookcase - 55.59"W x 14.09"D x 49.01"H
Changer Top - 41.73"W x 18.22"D x 3.45"H
2 Drawer Nightstand - 24.48"W x 17"D x 27.24"H
Chifferobe - 44.01"W x 18.97"D x 55.62"H
Bed Rail - 75.59"W x 1.96"D x 5.9"H
Toddler Rail - 54.5"W x 1.1"D x 21"H

#### **Model Numbers (Brushed White)**

Convertible Crib - WF-CR-8101NR-BWH
6 Drawer Dresser - WF-DD-N8108L-BWH
5 Drawer Chest - WF-CH-N8104S-BWH
Hutch/Bookcase -WF-HU-8103CB-BWH
Changer Top - WF-CS-8110CS-BWH
2 Drawer Nightstand - WF-NS-81072D-BWH
Chifferobe - WF-CF-N8125S-BWH
Bed Rail -WF-BR-8107RR-BWH
Toddler Rail - WF-TR-8109GR-BWH

## WESTWOOD DESIGN

www.westwoodbaby.com

Toddler Bed (toddler rail sold seperately)

Five Drawer Chest

Six Drawer Dresser (below) Changer Top (above)

Nightstand

Chifferobe