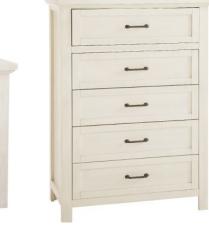

#### **Case Good Features**

- Extra base included with hutch to convert it into youth bookcase
- Solid wood drawer boxes with English dovetails all around
- Chifferobe has built-in clothing rod and two adjustable shelves behind door
- Classic bronze metal handle pulls

#### **Product Dimensions**

Convertible Crib - 59.05"W x 31.25"D x 50"H
6 Drawer Dresser - 55"W x 19"D x 34"H
5 Drawer Chest - 41.75"W x 22.25"D x 57"H
Hutch/Bookcase - 55.59"W x 14.09"D x 49.01"H
Changer Top - 41.73"W x 18.22"D x 3.45"H
2 Drawer Nightstand - 24.48"W x 17"D x 27.24"H
Chifferobe - 44.01"W x 18.97"D x 55.62"H
Bed Rail - 75.59"W x 1.96"D x 5.9"H
Toddler Rail - 54.5"W x 1.1"D x 21"H

#### **Model Numbers (Brushed White)**

Convertible Crib - WF-CR-8101NR-BWH
6 Drawer Dresser - WF-DD-N8108L-BWH
5 Drawer Chest - WF-CH-N8104S-BWH
Hutch/Bookcase -WF-HU-8103CB-BWH
Changer Top - WF-CS-8110CS-BWH
2 Drawer Nightstand - WF-NS-81072D-BWH
Chifferobe - WF-CF-N8125S-BWH
Bed Rail -WF-BR-8107RR-BWH
Toddler Rail - WF-TR-8109GR-BWH

## WESTWOOD DESIGN

www.westwoodbaby.com

Toddler Bed (toddler rail sold seperately)

Five Drawer Chest

Six Drawer Dresser (below) Changer Top (above)

Nightstand

Chifferobe