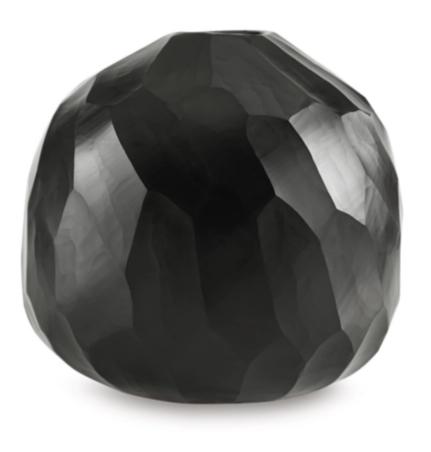

## **PRODUCT DESCRIPTION**

Put the accent on contemporary style with this vase. Wowing with multiple hand-carved facets, the cool black glass delivers true textural appeal from every angle. It'll bring an artful touch wherever you see fit.

- Made of glass
- Black finish
- Hand-carved surface
- Due to the finishing process of this product, some variations may occur