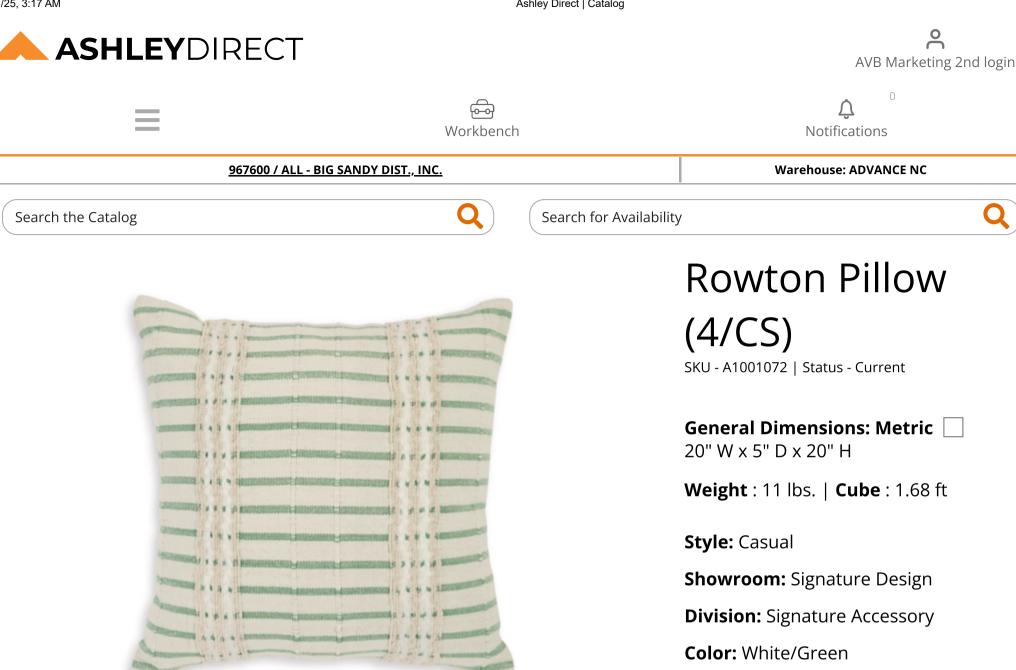

## **PRODUCT DESCRIPTION**

**.** 

Jan 10, 2025

17 Available to Ship by :

Dress up your sofa or bed with the casual charm of this accent pillow. It's a timeless addition to your decor, with a simple striped pattern that's both classic and modern. The pillow's white, green and natural hues make it beautiful living on its own or layered with others.

- Made with cotton cover
- Handwoven design
- Knife-edge construction  $\bullet$
- Solid reverse in tan lacksquare
- Soft polyfill
- Zipper closure ullet
- Spot clean only •
- Imported •

Q

## □ General Dimensions: Metric

20" W x 5" D x 20" H

| Inches | : 20" W x 5" D x 20" H | Carton:<br>Inches   | : 21.13" W x 21.13" D x           | Unit of<br>Measure: | CS |
|--------|------------------------|---------------------|-----------------------------------|---------------------|----|
|        |                        | Express<br>Shipped: | 6.5" H                            | Qty Per<br>Carton:  | 4  |
|        |                        | Inches              | : 21.13" W x 21.13" D x<br>6.5" H |                     |    |
|        |                        | Weight<br>Cubes     | : 11 lbs.<br>: 1.68 ft            |                     |    |
|        |                        | UPC                 | : 024052895698                    |                     |    |