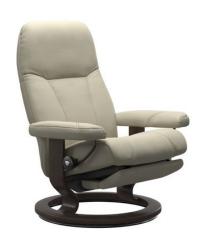

## Your configuration details

Bring this product sheet to your nearest store

| Leather                                                                   |                                                                                             |
|---------------------------------------------------------------------------|---------------------------------------------------------------------------------------------|
| Paloma - Light                                                            | Grey                                                                                        |
| M                                                                         |                                                                                             |
| Wenge                                                                     |                                                                                             |
| No                                                                        |                                                                                             |
| Depth fully extended:<br>Seat height:<br>Seat depth:<br>Height:<br>Width: | 511/4inch<br>173/4inch<br>20inch<br>391/4inch<br>29inch                                     |
|                                                                           | Paloma - Light  M Medium  Wenge  No  Depth fully extended: Seat height: Seat depth: Height: |