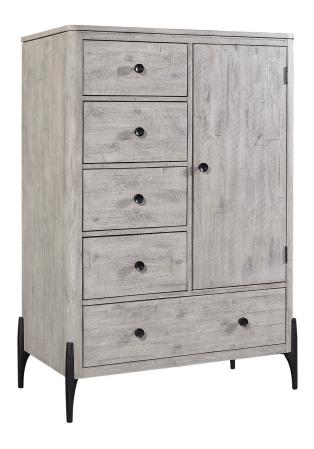

## **CHIFFAROBE**

Zane Collection

## + FEATURES & BENEFITS

Removable Clothing Rod: Hang clothing or remove the rod for vertical shelf storage.

Adjustable/Removable Shelves: Gives you the flexibility to customize the space to suit you.

Felt Lined Top Drawers: The beautiful premium felt lining helps protect delicate items and reduces movement of objects while opening and closing the drawer.

**Cedar Lined Bottom Drawers**: Known for its pleasant aroma, cedar absorbs unwanted odors and wards off moths, making it a perfect material to store seasonal linens and clothing!

Dovetail Joinery: A construction technique that will ensure long-lasting strength and durability.

Full Extension, Steel Ball Bearing Drawer Slides: Premium full extension, steel ball bearing drawer slides provide quiet, smooth and reliable drawer function. The low friction steel slides are designed to withstand daily use.