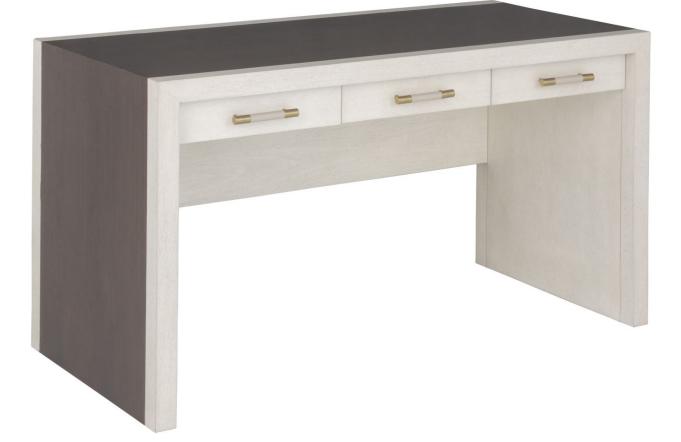

#### Description

The Hillside Writing Desk is a clean lined desk that adds visual interest with a centered waterfall detail across the top and down the sides in rich grained walnut veneer. The deceivingly simple shape can still act as a statement piece and is as functional as it is beautiful. The Hillside writing desk can work well in all different design styles from contemporary to classic.

#### Details

| Additional info   | Features Three soft close drawers with hardware wrapped in 4927-73 Quartz and |
|-------------------|-------------------------------------------------------------------------------|
|                   | Champagne brass accents. Also available in Smoke Stone and Linen as 6331-81.  |
| Materials         | Ash Solids and Veneers                                                        |
| Finish options    | Monogram Finishes                                                             |
| Cube              | 25.27                                                                         |
| Weight (lbs)      | 200                                                                           |
| Country of origin | CHINA                                                                         |