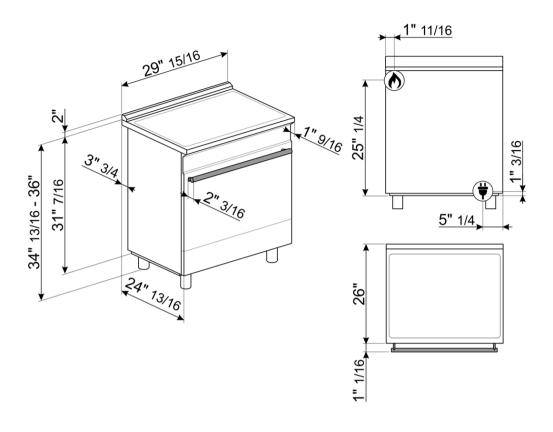

## LOGISTIC INFORMATION

Width: 29 15/16 " • Height: 36 5/8 " • Depth: 26 3/4 " • Net weight: 214 lbs