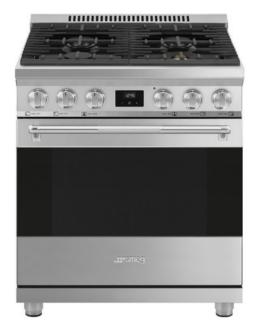

# SPR30UGGX

Range, 30", Professional, Stainless steel, Cooktop type: Gas, Main oven: Gas with grill

Product family: Range • Range size: 30" • Power source: Gas • Cooktop type: Gas • Main oven: Gas with grill • EAN code: 8017709304423

# **AESTHETIC**

Color: Stainless steel • Series: Professional • Material: Stainless steel • Control panel finish: Stainless steel • Cooktop color: Black enamel • Handle: Robust knurled handle • Display: Touch • Grates: Cast Iron • Handle color: Brushed stainless steel • Control knobs: Pro-style control knobs • No. of controls: 6 • Feet: Stainless steel

#### **COOKTOP TECHNICAL FEATURES**

Total no. of cook zones: 4 • Zone 1 - Position: Front-left • Zone 2 - Position: Rear-left • Zone 3 - Position: Rear-right • Zone 4 -

Position: Front-right • Zone 1 - Power: 12000 BTU • Zone 2 - Power: 10000 BTU • Zone 3 - Power: 10000 BTU • Zone 4 -

Power: 18000 BTU • Burner caps: Enameled matte black • Automatic gas ignition: Yes • Gas safety valves: Yes