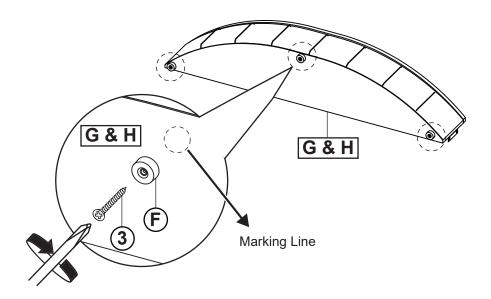

uct is for home use only and not intended for commercial establishments.

### HARDWARE IDENTIFICATION

#### Z-B3 (BOX 3) - HARDWARE PACK IS LOCATED IN 360111KE(B3)

| 1 | ALLEN WRENCH<br>(Φ4 X 95mm- ZINC)      |          | 1PC   |
|---|----------------------------------------|----------|-------|
| 2 | BOLT<br>(Φ6 X 35mm - RBW)              |          | 18PCS |
| 3 | FLAT HEAD SCREW<br>(Φ4 X 32mm - RBW)   | ⊗mmmmm>  | 9PCS  |
| 4 | LOCK WASHER<br>(Φ6 - RBW)              | <b>@</b> | 18PCS |
| 5 | FLAT WASHER<br>(Φ7 X 19mm X 2.0 - RBW) |          | 18PCS |
| 6 | PLASTIC DOWEL (Ф8 X 30MM)              |          | 4PCS  |

#### NOTE:

Phillips head screw driver is required in the assembly process; however, manufacturer does not provide this item.



### **ASSEMBLY INSTRUCTIONS**

### STEP 1



### STEP 2



### STEP 3



# COASTER

### **ASSEMBLY INSTRUCTIONS**

### STEP 4



### STEP 5



### STEP 6



**Hand Tighten** all the Bolts.

COASTERFURNITURE.COM

## COASTER

#### **ASSEMBLY INSTRUCTIONS**

### STEP 7







# STEP 9 COMPLETE





PAGE 6 OF 6

COASTERFURNITURE.COM



Inner Size: 76.75"W x 82.00"D



**Note: Dimension tolerance ±5%**