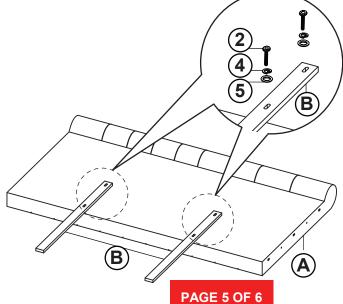

(BOX 3) - HARDWARE PACK IS LOCATED IN 360111KE(B3)

| 1 | ALLEN WRENCH<br>(Φ4 X 95mm- ZINC)      |          | 1PC   |
|---|----------------------------------------|----------|-------|
| 2 | BOLT<br>(Φ6 X 35mm - RBW)              |          | 18PCS |
| 3 | FLAT HEAD SCREW<br>(Φ4 X 32mm - RBW)   | ⊗mmmmm>  | 9PCS  |
| 4 | LOCK WASHER<br>(Φ6 - RBW)              | <b>@</b> | 18PCS |
| 5 | FLAT WASHER<br>(Φ7 X 19mm X 2.0 - RBW) |          | 18PCS |
| 6 | PLASTIC DOWEL (Ф8 X 30MM)              |          | 4PCS  |

#### NOTE:

Phillips head screw driver is required in the assembly process; however, manufacturer does not provide this item.



### **ASSEMBLY INSTRUCTIONS**

### STEP 1



### STEP 2



### STEP 3



# COASTER

### **ASSEMBLY INSTRUCTIONS**

### STEP 4



### STEP 5



### STEP 6



**Hand Tighten** all the Bolts.

COASTERFURNITURE.COM

## COASTER

#### **ASSEMBLY INSTRUCTIONS**

### STEP 7







# STEP 9 COMPLETE





PAGE 6 OF 6

COASTERFURNITURE.COM



Inner Size: 76.75"W x 82.00"D



**Note: Dimension tolerance ±5%**