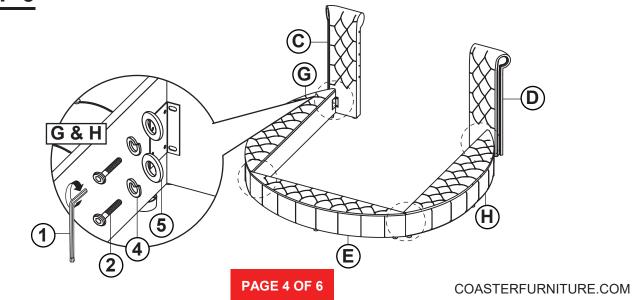

### STEP 4

#### **B2 (BOX 2)**

C LEFT WING

D RIGHT WING

1PC

1PC

#### B4 (BOX 4)

G LEFT BED RAIL STORAGE

1PC

### B5 (BOX 5)

H RIGHT BED RAIL STORAGE

1PC

#### Z-B3 (BOX 3) - HARDWARE PACK IS LOCATED IN 360111KE(B3)

| 1 | ALLEN WRENCH<br>(Φ4 X 95mm- ZINC)      |          | 1PC   |
|---|----------------------------------------|----------|-------|
| 2 | BOLT<br>(Φ6 X 35mm - RBW)              |          | 18PCS |
| 3 | FLAT HEAD SCREW<br>(Φ4 X 32mm - RBW)   | ⊗mmmmm>  | 9PCS  |
| 4 | LOCK WASHER<br>(Φ6 - RBW)              | <b>@</b> | 18PCS |
| 5 | FLAT WASHER<br>(Φ7 X 19mm X 2.0 - RBW) |          | 18PCS |
| 6 | PLASTIC DOWEL (Ф8 X 30MM)              |          | 4PCS  |