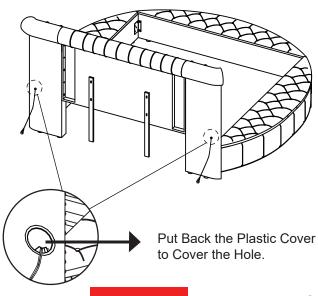

# STEP 9 COMPLETE

PAGE 6 OF 6

COASTERFURNITURE.COM

Inner Size: 76.75"W x 82.00"D

**Note: Dimension tolerance ±5%**