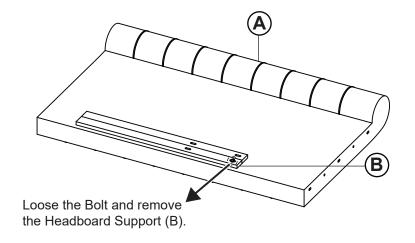

### STEP 7

#### **B1 (BOX 1)**

A HEADBOARD PANEL

B HEADBOARD SUPPORT

1PC

2PCS