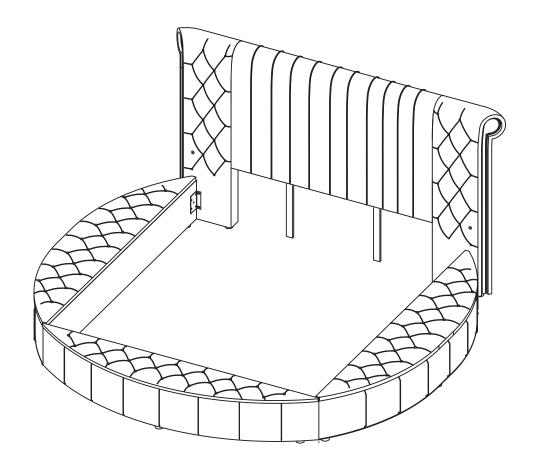

# STEP 9 COMPLETE

PAGE 6 OF 6

COASTERFURNITURE.COM

Inner Size: 76.75"W x 82.00"D

**Note: Dimension tolerance ±5%**