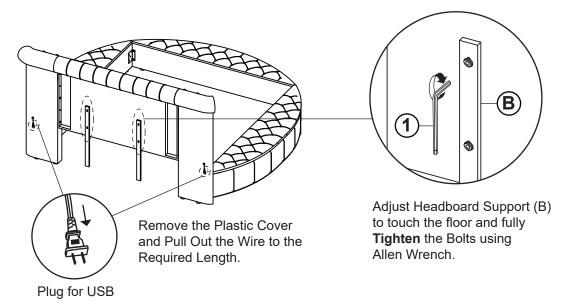

|
|---|----------------------------------------|----------|-------|
| 2 | BOLT<br>(Φ6 X 35mm - RBW)              |          | 18PCS |
| 3 | FLAT HEAD SCREW<br>(Φ4 X 32mm - RBW)   | ⊗mmmmm>  | 9PCS  |
| 4 | LOCK WASHER<br>(Φ6 - RBW)              | <b>@</b> | 18PCS |
| 5 | FLAT WASHER<br>(Φ7 X 19mm X 2.0 - RBW) |          | 18PCS |
| 6 | PLASTIC DOWEL (Ф8 X 30MM)              |          | 4PCS  |

#### NOTE:

Phillips head screw driver is required in the assembly process; however, manufacturer does not provide this item.



### **ASSEMBLY INSTRUCTIONS**

### STEP 1



### STEP 2



### STEP 3



# COASTER

### **ASSEMBLY INSTRUCTIONS**

### STEP 4



### STEP 5



### STEP 6



**Hand Tighten** all the Bolts.

COASTERFURNITURE.COM

## COASTER

#### **ASSEMBLY INSTRUCTIONS**

### STEP 7







# STEP 9 COMPLETE





PAGE 6 OF 6

COASTERFURNITURE.COM



Inner Size: 76.75"W x 82.00"D



**Note: Dimension tolerance ±5%**