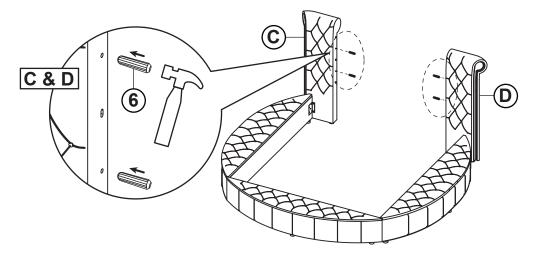

### STEP 5

#### **B2 (BOX 2)**

C LEFT WING

D RIGHT WING

1PC

1PC

#### Z-B3 (BOX 3) - HARDWARE PACK IS LOCATED IN 360111KE(B3)

| 1 | ALLEN WRENCH<br>(Φ4 X 95mm- ZINC)      |          | 1PC   |
|---|----------------------------------------|----------|-------|
| 2 | BOLT<br>(Φ6 X 35mm - RBW)              |          | 18PCS |
| 3 | FLAT HEAD SCREW<br>(Φ4 X 32mm - RBW)   | ⊗mmmmm>  | 9PCS  |
| 4 | LOCK WASHER<br>(Φ6 - RBW)              | <b>@</b> | 18PCS |
| 5 | FLAT WASHER<br>(Φ7 X 19mm X 2.0 - RBW) |          | 18PCS |
| 6 | PLASTIC DOWEL (Ф8 X 30MM)              |          | 4PCS  |