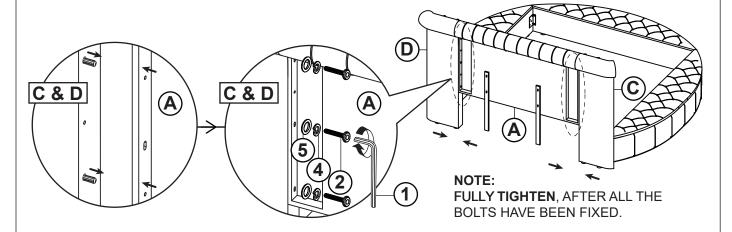

### STEP 4

### STEP 5

### STEP 6

**Hand Tighten** all the Bolts.

COASTERFURNITURE.COM