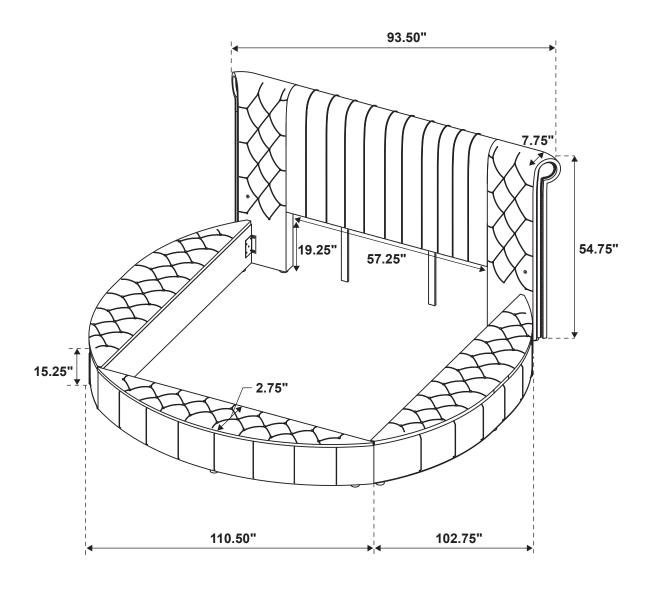

# STEP 9 COMPLETE

PAGE 6 OF 6

COASTERFURNITURE.COM

Inner Size: 76.75"W x 82.00"D

**Note: Dimension tolerance ±5%**