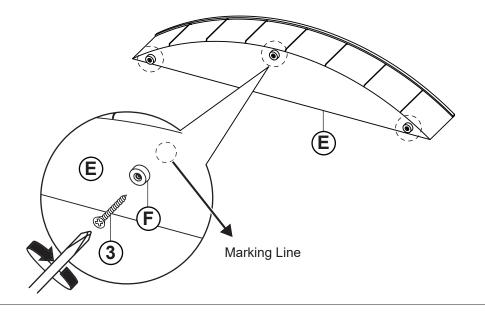

### STEP 1

#### **B3 (BOX 3)**

**E STORAGE FOOTBOARD** 

F FEET

1PC

9PCS

#### Z-B3 (BOX 3) - HARDWARE PACK IS LOCATED IN 360111KE(B3)

| 1 | ALLEN WRENCH<br>(Φ4 X 95mm- ZINC)      |          | 1PC   |
|---|----------------------------------------|----------|-------|
| 2 | BOLT<br>(Φ6 X 35mm - RBW)              |          | 18PCS |
| 3 | FLAT HEAD SCREW<br>(Φ4 X 32mm - RBW)   | ⊗mmmmm>  | 9PCS  |
| 4 | LOCK WASHER<br>(Φ6 - RBW)              | <b>@</b> | 18PCS |
| 5 | FLAT WASHER<br>(Φ7 X 19mm X 2.0 - RBW) |          | 18PCS |
| 6 | PLASTIC DOWEL (Ф8 X 30MM)              |          | 4PCS  |