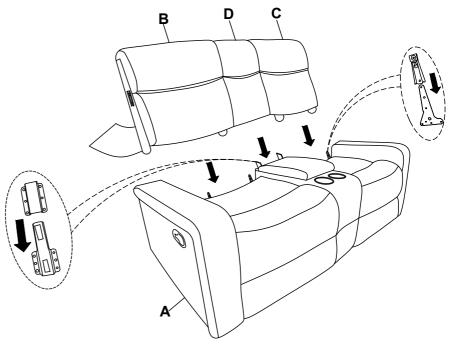

Step 1: Attach the left back rest (B) console back rest (D) & right back rest (C) to seat (A) as shown below diagram .

Part D Is Located Under The Sectional In Velcro Compartments

Step 2: Attach (E) left ear & right ear (F) to seat (A) as shown below diagram.