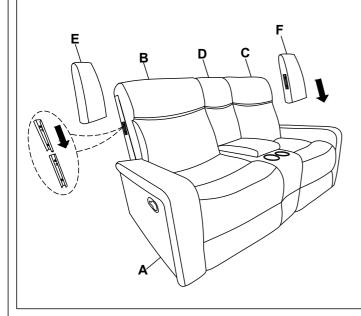

Step 1: Attach the left back rest (B) console back rest (D) & right back rest (C) to seat (A) as shown below diagram .

Part D Is Located Under The Sectional In Velcro Compartments

Step 2: Attach (E) left ear & right ear (F) to seat (A) as shown below diagram.