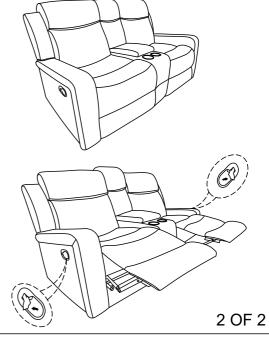

Step 3: Pull out the handle to pen the footrest as shown below diagram .

Made in Vietnam