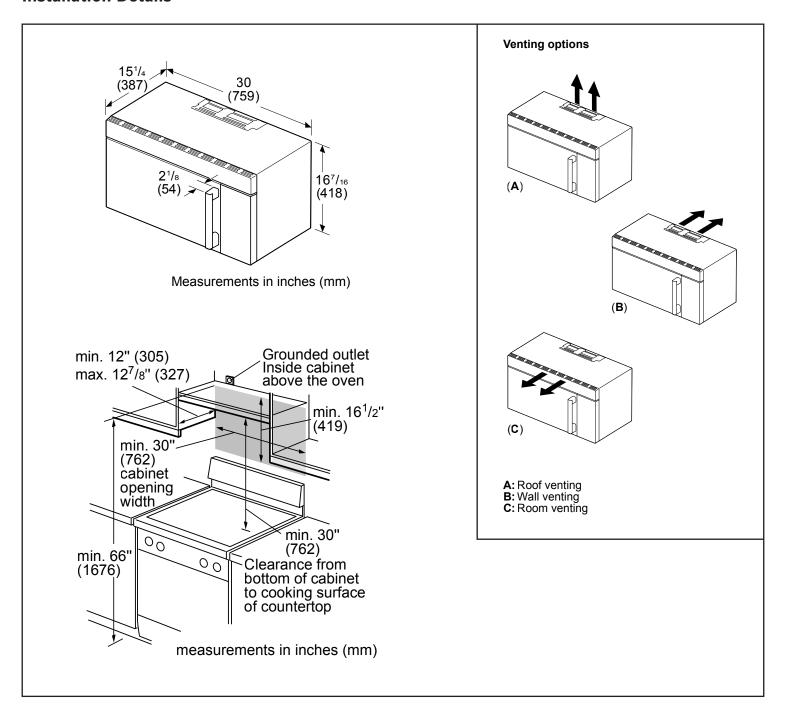

## **Installation Details**

Accessories: To purchase Bosch accessories, cleaners & parts please visit www.bosch-home.com/us/store or call 1-800-944-2904 (Mon to Fri 5 am to 6 pm PST, Sat 6 am to 3 pm PST).

Notes: All height, width and depth dimensions are shown in inches. BSH reserves the absolute and unrestricted right to change product materials and specifications, at any time, without notice. Consult the product's installation instructions for final dimensional data and other details prior to making cutout.