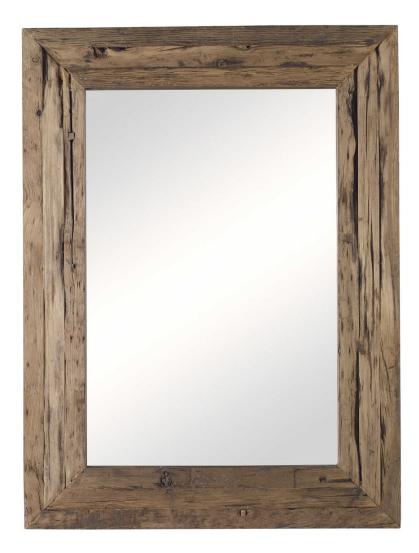

## New RENNICK MIRROR

ITEM #09816

The Rennick Mirror features a reclaimed, rustic pine wood frame with naturally weathered knots and imperfections. True to salvaged material, each piece will have slight variations. Solid wood will continue to move with temperature and humidity changes, which can result in small cracks and uneven surfaces, adding to its authenticity and character. May be hung horizontal or vertical.

| Designer:   | 0                      |
|-------------|------------------------|
| Dimensions: | 36 W X 48 H X 2 D (in) |
| Weight:     | 52                     |
| Ship Via:   | Motor Freight          |
| UPC Number: | 792977098165           |