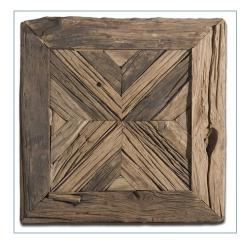

## Complementary Items

 RENNICK WOOD WALL SQUARE

 04014
 1
 21
 W × 21
 H × 2D (IN)