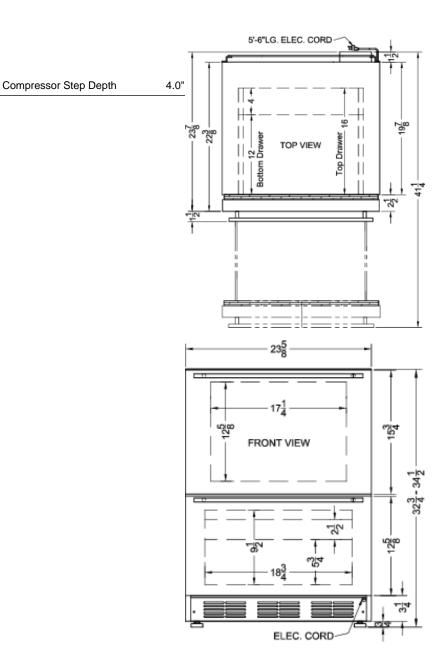

## SP6DS2D7 Specifications:

| Overview                                                                                                                                                             |                                                                                                                     |
|----------------------------------------------------------------------------------------------------------------------------------------------------------------------|---------------------------------------------------------------------------------------------------------------------|
| Height of Cabinet                                                                                                                                                    | 33.25" (84 cm)                                                                                                      |
| Width                                                                                                                                                                | 23.75" (60 cm)                                                                                                      |
| Depth                                                                                                                                                                | 23.88" (61 cm)                                                                                                      |
| Depth with Handle                                                                                                                                                    | 25.38" (64 cm)                                                                                                      |
| Depth with door at 90°                                                                                                                                               | 41.25" (105 cm)                                                                                                     |
| Capacity                                                                                                                                                             | 3.0 cu.ft. (85 L)                                                                                                   |
| Defrost Type                                                                                                                                                         | Automatic                                                                                                           |
| Door                                                                                                                                                                 | Stainless Steel                                                                                                     |
| Cabinet                                                                                                                                                              | Stainless Steel                                                                                                     |
| US Electrical Safety                                                                                                                                                 | ETL                                                                                                                 |
| Canadian Electrical<br>Safety                                                                                                                                        | ETL-C                                                                                                               |
| Sanitation                                                                                                                                                           | ETL-S                                                                                                               |
| Amps                                                                                                                                                                 | 1.3                                                                                                                 |
| Weight                                                                                                                                                               | 120.0 lbs. (54 kg)                                                                                                  |
| Shipping Weight                                                                                                                                                      | 125.0 lbs. (57 kg)                                                                                                  |
| Estimated Time to Ship                                                                                                                                               | 3 to 5 days                                                                                                         |
| Parts & Labor Warranty                                                                                                                                               | 1 Year                                                                                                              |
| Compressor Warranty                                                                                                                                                  | 5 Years                                                                                                             |
| Refrigerator Features                                                                                                                                                |                                                                                                                     |
| Height Adjustable                                                                                                                                                    | 1                                                                                                                   |
| Thermostat Type                                                                                                                                                      | Dial                                                                                                                |
| Fan Type                                                                                                                                                             | Interior and Exterior                                                                                               |
| Refrigerant Type                                                                                                                                                     |                                                                                                                     |
|                                                                                                                                                                      | R134a                                                                                                               |
| Refrigerant Amount                                                                                                                                                   | R134a<br>1.8oz.                                                                                                     |
| Refrigerant Amount High Side PSI                                                                                                                                     |                                                                                                                     |
|                                                                                                                                                                      | 1.8oz.                                                                                                              |
| High Side PSI                                                                                                                                                        | 1.8oz.<br>285.0                                                                                                     |
| High Side PSI<br>Low Side PSI                                                                                                                                        | 1.8oz.<br>285.0<br>70.0                                                                                             |
| High Side PSI Low Side PSI Level Legs Qty                                                                                                                            | 1.8oz.<br>285.0<br>70.0                                                                                             |
| High Side PSI Low Side PSI Level Legs Qty  Drawer Dimensions                                                                                                         | 1.8oz.<br>285.0<br>70.0<br>4                                                                                        |
| High Side PSI Low Side PSI Level Legs Qty  Drawer Dimensions Interior Height 1                                                                                       | 1.8oz.<br>285.0<br>70.0<br>4<br>9.5" (24 cm)                                                                        |
| High Side PSI Low Side PSI Level Legs Qty  Drawer Dimensions Interior Height 1 Interior Width 1                                                                      | 1.8oz.<br>285.0<br>70.0<br>4<br>9.5" (24 cm)<br>18.75" (48 cm)                                                      |
| High Side PSI Low Side PSI Level Legs Qty  Drawer Dimensions Interior Height 1 Interior Width 1 Interior Depth 1                                                     | 1.8oz.<br>285.0<br>70.0<br>4<br>9.5" (24 cm)<br>18.75" (48 cm)<br>12.0" (30 cm)                                     |
| High Side PSI Low Side PSI Level Legs Qty  Drawer Dimensions Interior Height 1 Interior Width 1 Interior Depth 1 Interior Height 2                                   | 1.8oz.<br>285.0<br>70.0<br>4<br>9.5" (24 cm)<br>18.75" (48 cm)<br>12.0" (30 cm)<br>12.63" (32 cm)                   |
| High Side PSI Low Side PSI Level Legs Qty  Drawer Dimensions Interior Height 1 Interior Width 1 Interior Depth 1 Interior Height 2 Interior Width 2                  | 1.8oz.<br>285.0<br>70.0<br>4<br>9.5" (24 cm)<br>18.75" (48 cm)<br>12.0" (30 cm)<br>12.63" (32 cm)<br>17.25" (44 cm) |
| High Side PSI Low Side PSI Level Legs Qty  Drawer Dimensions Interior Height 1 Interior Width 1 Interior Depth 1 Interior Height 2 Interior Width 2 Interior Depth 2 | 1.8oz.<br>285.0<br>70.0<br>4<br>9.5" (24 cm)<br>18.75" (48 cm)<br>12.0" (30 cm)<br>12.63" (32 cm)<br>17.25" (44 cm) |