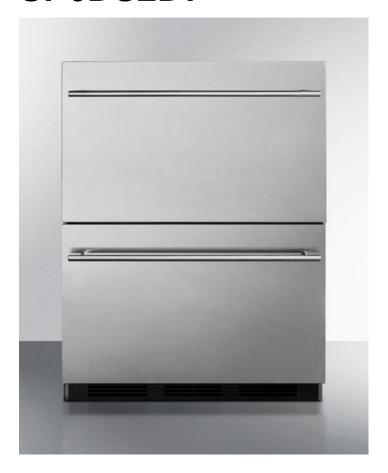

## SP6DS2D7

33.25" x 23.75" x 23.88" (H x W x D)

Commercially approved two-drawer auto defrost allrefrigerator in full stainless steel for built-in or freestanding use

## **Highlights:**

Commercially listed to NSF-7 standards

Complete stainless steel construction for durable elegance

Flexible design allows built-in or freestanding use

## **Product Features:**

| Commercially approved                 | ETL-S listed to NSF-7 Standards for use in commercial establishments                                          |
|---------------------------------------|---------------------------------------------------------------------------------------------------------------|
| Built-in capable                      | Make the best use of space by installing this unit under the counter and flush with other cabinetry           |
| Complete stainless steel construction | Enhance any room with durable luxury                                                                          |
| Automatic defrost                     | Reduced user maintenance with automatic defrost                                                               |
| Fully finished cabinet                | Complete stainless steel exterior allows your refrigerator to be used freestanding                            |
| Rapid chill compartment               | Special rear section is perfect for chilling wine and beer from room to drinking temperature in under an hour |
| Large top drawer                      | Holds two liter bottles, gallon containers, and wine bottles in 12 1/2" height                                |
| Stainless steel handles               | Thin horizontal handles add a touch of professional style                                                     |
| Adjustable thermostat                 | Dial thermostat for easy temperature management                                                               |