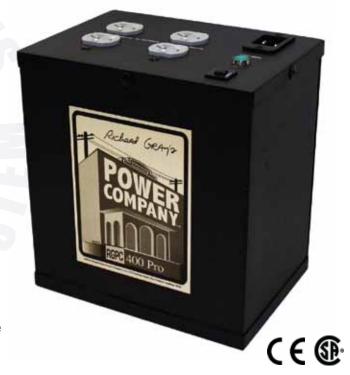

# **New and Improved! Parallel Power Delivery**

The RGPC 400 Pro retains its original Parallel Power performance, and its compact design fits conveniently behind an equipment rack.

To receive the maximum performance install the RGPC 400 Pro as close as possible to the AV equipment. The RGPC 400 Pro utilizes Balanced Surge Protection Design (SPD) to ensure Bidirectional Protection and Reduced Ground Interference.

### Features & Benefits

- High Current on Demand
- Balanced AC Surge Protection
- Resettable Circuit Breaker
- Compact design.
- Compatible with UL1449 3rd edition for Type 3 locations
- Indicator light