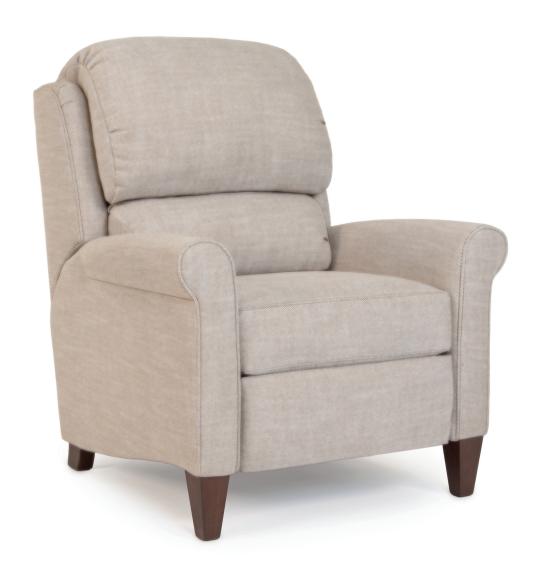

## **FEATURES:**

BACK STYLE: Bustle inside back

LEGS: Built-in tapered legs (non-removable)
WOOD FINISH: Shagbark (see samples for options)

| DIMENSIONS: |                                   | Length | Depth | Height | Inside<br>Length | Seat<br>Height | Seat<br>Depth | Arm<br>Height | Overall<br>Length<br>Fully<br>Reclined | Wall<br>Clearance<br>Needed | Footrest<br>Extension |
|-------------|-----------------------------------|--------|-------|--------|------------------|----------------|---------------|---------------|----------------------------------------|-----------------------------|-----------------------|
| 735-33      | Pressback Reclining Chair (shown) | 35     | 39    | 44     | 22               | 21             | 19            | 26            | 69                                     | 19                          | 17                    |
| 735-38*     | Motorized Reclining Chair         | 35     | 39    | 44     | 22               | 21             | 19            | 26            | 69                                     | 19                          | 17                    |
|             | *Battery Pack Available           |        |       |        |                  |                |               |               |                                        |                             |                       |

## **FEATURES**:

BACK STYLE: Bustle inside back

LEGS: Built-in tapered legs (non-removable)
WOOD FINISH: Mocha (see samples for options)

|   | DIMENSIONS: |                                   | Length | Depth | Height | Inside<br>Length | Seat<br>Height | Seat<br>Depth | Arm<br>Height | Overall<br>Length<br>Fully<br>Reclined | Wall<br>Clearance<br>Needed | Footrest<br>Extension |
|---|-------------|-----------------------------------|--------|-------|--------|------------------|----------------|---------------|---------------|----------------------------------------|-----------------------------|-----------------------|
|   | 735-33      | Pressback Reclining Chair         | 35     | 39    | 44     | 22               | 21             | 19            | 26            | 69                                     | 19                          | 17                    |
| - | 735-38*     | Motorized Reclining Chair (shown) | 35     | 39    | 44     | 22               | 21             | 19            | 26            | 69                                     | 19                          | 17                    |