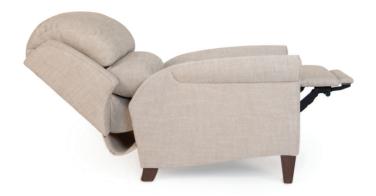

## **FEATURES:**

BACK STYLE: Bustle inside back

LEGS: Built-in tapered legs (non-removable)
WOOD FINISH: Shagbark (see samples for options)

| DIMENSIONS: |                                   | Length | Depth | Height | Inside<br>Length | Seat<br>Height | Seat<br>Depth | Arm<br>Height | Overall<br>Length<br>Fully<br>Reclined | Wall<br>Clearance<br>Needed | Footrest<br>Extension |
|-------------|-----------------------------------|--------|-------|--------|------------------|----------------|---------------|---------------|----------------------------------------|-----------------------------|-----------------------|
| 735-33      | Pressback Reclining Chair (shown) | 35     | 39    | 44     | 22               | 21             | 19            | 26            | 69                                     | 19                          | 17                    |
| 735-38*     | Motorized Reclining Chair         | 35     | 39    | 44     | 22               | 21             | 19            | 26            | 69                                     | 19                          | 17                    |
|             | *Battery Pack Available           |        |       |        |                  |                |               |               |                                        |                             |                       |

## **FEATURES**:

BACK STYLE: Bustle inside back

LEGS: Built-in tapered legs (non-removable)
WOOD FINISH: Mocha (see samples for options)

|   | DIMENSIONS: |                                   | Length | Depth | Height | Inside<br>Length | Seat<br>Height | Seat<br>Depth | Arm<br>Height | Overall<br>Length<br>Fully<br>Reclined | Wall<br>Clearance<br>Needed | Footrest<br>Extension |
|---|-------------|-----------------------------------|--------|-------|--------|------------------|----------------|---------------|---------------|----------------------------------------|-----------------------------|-----------------------|
|   | 735-33      | Pressback Reclining Chair         | 35     | 39    | 44     | 22               | 21             | 19            | 26            | 69                                     | 19                          | 17                    |
| - | 735-38*     | Motorized Reclining Chair (shown) | 35     | 39    | 44     | 22               | 21             | 19            | 26            | 69                                     | 19                          | 17                    |