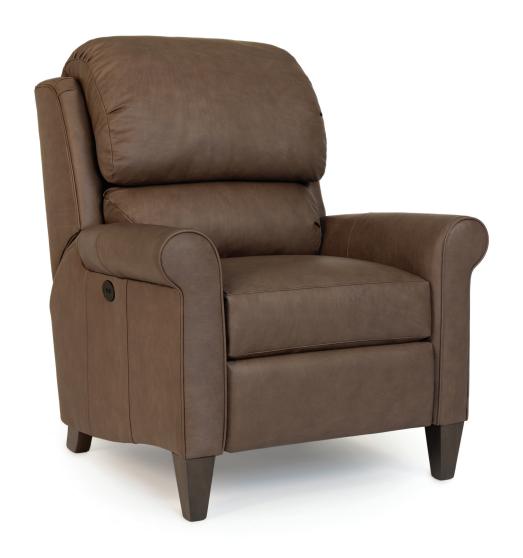

## **FEATURES:**

BACK STYLE: Bustle inside back

LEGS: Built-in tapered legs (non-removable)
WOOD FINISH: Shagbark (see samples for options)

| DIMENSIONS: |                                   | Length | Depth | Height | Inside<br>Length | Seat<br>Height | Seat<br>Depth | Arm<br>Height | Overall<br>Length<br>Fully<br>Reclined | Wall<br>Clearance<br>Needed | Footrest<br>Extension |
|-------------|-----------------------------------|--------|-------|--------|------------------|----------------|---------------|---------------|----------------------------------------|-----------------------------|-----------------------|
| 735-33      | Pressback Reclining Chair (shown) | 35     | 39    | 44     | 22               | 21             | 19            | 26            | 69                                     | 19                          | 17                    |
| 735-38*     | Motorized Reclining Chair         | 35     | 39    | 44     | 22               | 21             | 19            | 26            | 69                                     | 19                          | 17                    |
|             | *Battery Pack Available           |        |       |        |                  |                |               |               |                                        |                             |                       |