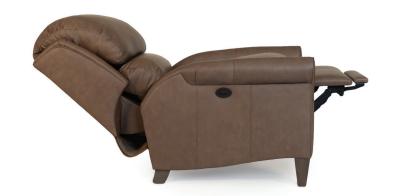

## **FEATURES**:

BACK STYLE: Bustle inside back

LEGS: Built-in tapered legs (non-removable)
WOOD FINISH: Mocha (see samples for options)

|   | DIMENSIONS: |                                   | Length | Depth | Height | Inside<br>Length | Seat<br>Height | Seat<br>Depth | Arm<br>Height | Overall<br>Length<br>Fully<br>Reclined | Wall<br>Clearance<br>Needed | Footrest<br>Extension |
|---|-------------|-----------------------------------|--------|-------|--------|------------------|----------------|---------------|---------------|----------------------------------------|-----------------------------|-----------------------|
|   | 735-33      | Pressback Reclining Chair         | 35     | 39    | 44     | 22               | 21             | 19            | 26            | 69                                     | 19                          | 17                    |
| - | 735-38*     | Motorized Reclining Chair (shown) | 35     | 39    | 44     | 22               | 21             | 19            | 26            | 69                                     | 19                          | 17                    |

\*Battery Pack Available