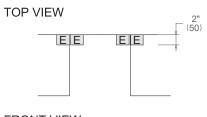

#### TOP VIEW

- \* Depth without door
- \*\* Maximum Overall Handle Dimension, 3/4" (19) door panel thickness