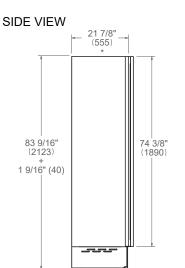

## PRODUCT DIMENSIONS



## FRONT VIEW



#### TOP VIEW



- \* Depth without door
- \*\* Maximum Overall Handle Dimension, 3/4" (19) door panel thickness

### **CUTOUT DIMENSIONS**



#### **TOP VIEW**



For a 25" (635) flush inset depth, max door panel thickness is 15/16" (24). Max door panel weight is 66 lbs (30 kg).

- (a) Anti-tipping brackets included with appliance
- (b) Panel dimensions available on Door Panel Specs, Built-in Food Preservation Design Guide or Installation Manual

# **ELECTRICAL CONNECTION**



A properly-grounded, horizontally-mounted electrical receptacle should be installed according to this drawing.

Connection(s) placement within the opening may require additional cabinet depth.



FRONT VIEW



### INSTALLATION REQUIREMENTS

If the appliance(s) is not connected through the side pro