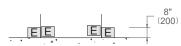

## PRODUCT DIMENSIONS



## FRONT VIEW



#### TOP VIEW



- \* Depth without door
- \*\* Maximum Overall Handle Dimension, 3/4" (19) door panel thickness

### **CUTOUT DIMENSIONS**



#### **TOP VIEW**



For a 25" (635) flush inset depth, max door panel thickness is 15/16" (24). Max door panel weight is 66 lbs (30 kg).

- (a) Anti-tipping brackets included with appliance
- (b) Panel dimensions available on Door Panel Specs, Built-in Food Preservation Design Guide or Installation Manual

# **ELECTRICAL CONNECTION**



A properly-grounded, horizontally-mounted electrical receptacle should be installed according to this drawing.

Connection(s) placement within the opening may require additional cabinet depth.



FRONT VIEW



### INSTALLATION REQUIREMENTS

If the appliance(s) is not connected through the side profile trims to secured cabinetry anti-tip brackets must be installed.