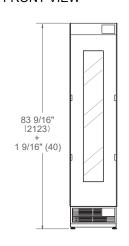

## PRODUCT DIMENSIONS



## FRONT VIEW



#### TOP VIEW



- \* Depth without door
- \*\* Maximum Overall Handle Dimension, 3/4" (19) door panel thickness

### **CUTOUT DIMENSIONS**



#### **TOP VIEW**



For a 25" (635) flush inset depth, max door panel thickness is 15/16" (24). Max door panel weight is 66 lbs (30 kg).

- (a) Anti-tipping brackets included with appliance
- (b) Panel dimensions available on Door Panel Specs, Built-in Food Preservation Design Guide or Installation Manual

# **ELECTRICAL CONNECTION**



A properly-grounded, horizontally-mounted electrical receptacle should be installed according to this drawing.

Connection(s) placement within the opening may require additional cabinet depth.



FRONT VIEW



### INSTALLATION REQUIREMENTS

If the appliance(s) is not connected through the side profile trims to sec