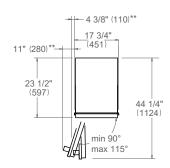

### **CUTOUT DIMENSIONS**

#### **TOP VIEW**

For a 25" (635) flush inset depth, max door panel thickness is 15/16" (24). Max door panel weight is 66 lbs (30 kg).

- (a) Anti-tipping brackets included with appliance
- (b) Panel dimensions available on Door Panel Specs, Built-in Food Preservation Design Guide or Installation Manual