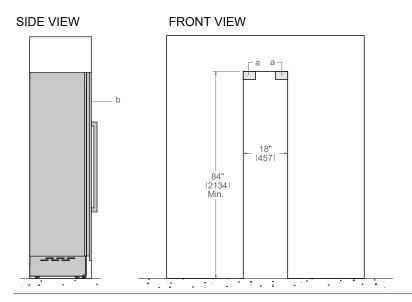

FRONT VIEW

### INSTALLATION REQUIREMENTS

If the appliance(s) is not connected through the side profile trims to secured cabinetry anti-tip brackets must be installed.