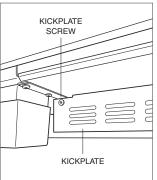

## Kickplate Installation

Loosen the inside leg cover screws, then slide the kickplate bracket between the screw heads and leg cover flange. Tighten screws to secure.

Align the kickplate(s) with the brackets and insert two #10 x  $^{1}/_{2}$ " screws. Refer to the illustration below.

Kickplate bracket installation.

Kickplate installation.