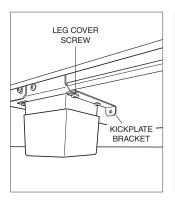

## Kickplate Installation

Loosen the inside leg cover screws, then slide the kickplate bracket between the screw heads and leg cover flange. Tighten screws to secure.

Align the kickplate(s) with the brackets and insert two #10 x  $^{1}/_{2}$ " screws. Refer to the illustration below.

Kickplate bracket installation.

Kickplate installation.