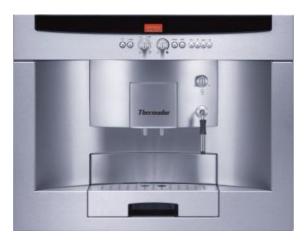

## Design

- SavorSwirl brewing system for maximum flavor extraction
- Single portion cleaning
- Freshly brewed coffee and espresso at the push of a button
- 215 psi (15 bar) thermo block-pump pressure system
- Rotary knobs for selecting all functions
- Steam and hot water function
- High-end steel grinder with fresh coffee bean container for up to 14 ounces (400g).
- Separate container for second ground coffee flavor or decaf.
- Removable water tank for 1.9 quarts (1.8 liter)
- 6 cup size and levels of coffee strength (grind quantitiy) - smooth to super strong
- Height adjustable coffee dispenser
- Easy to use multilingual digital display
- Easy programming of all functions
- Automatic descaling program
- Automatic cleaning program
- Fully automatic rinse program at turn-on and turnoff
- Stand-by function: start time, time of day and switch-off time can be programmed
- Includes: measuring spoon, water filter, 2 cleaning tablets