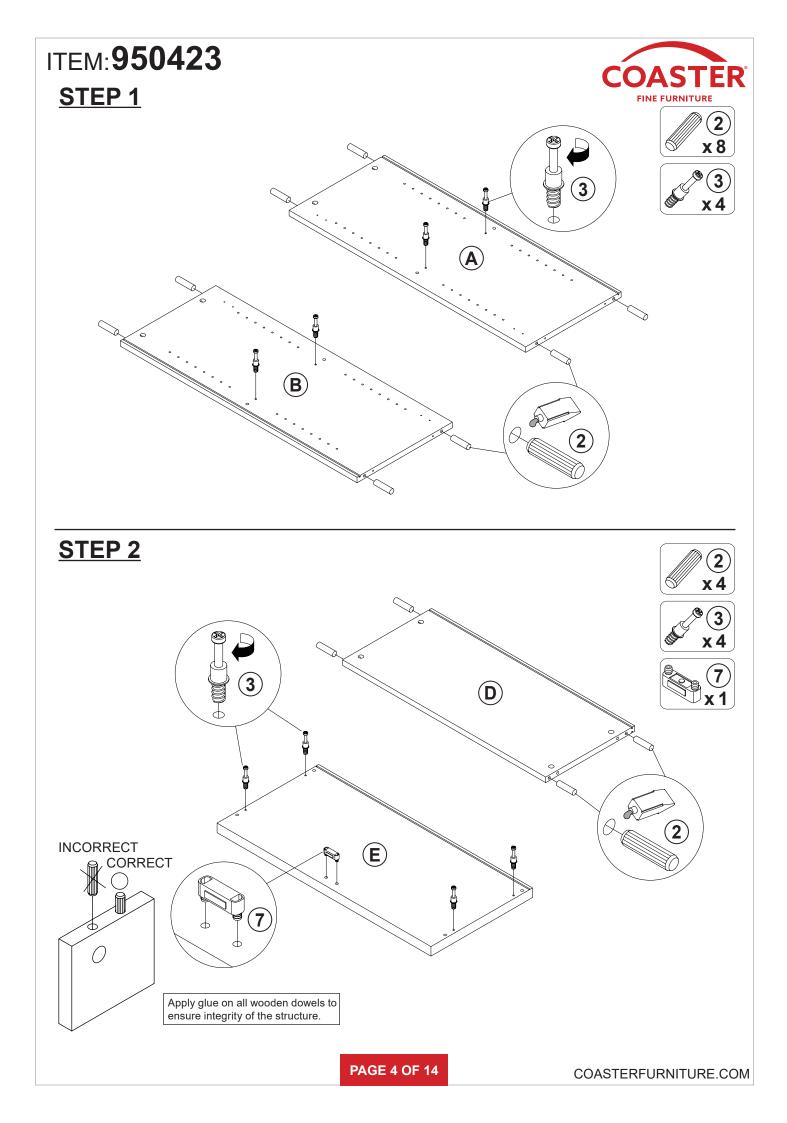

#### **ASSEMBLY INSTRUCTIONS**

#### **ASSEMBLY TIPS:**

- 1. Remove hardware from box and sort by size.
- 2. Please check to see that all hardware and parts are present prior to start of assembly.
- 3. Please follow attached instructions in the same sequence as numbered to assure fast & easy assembly.