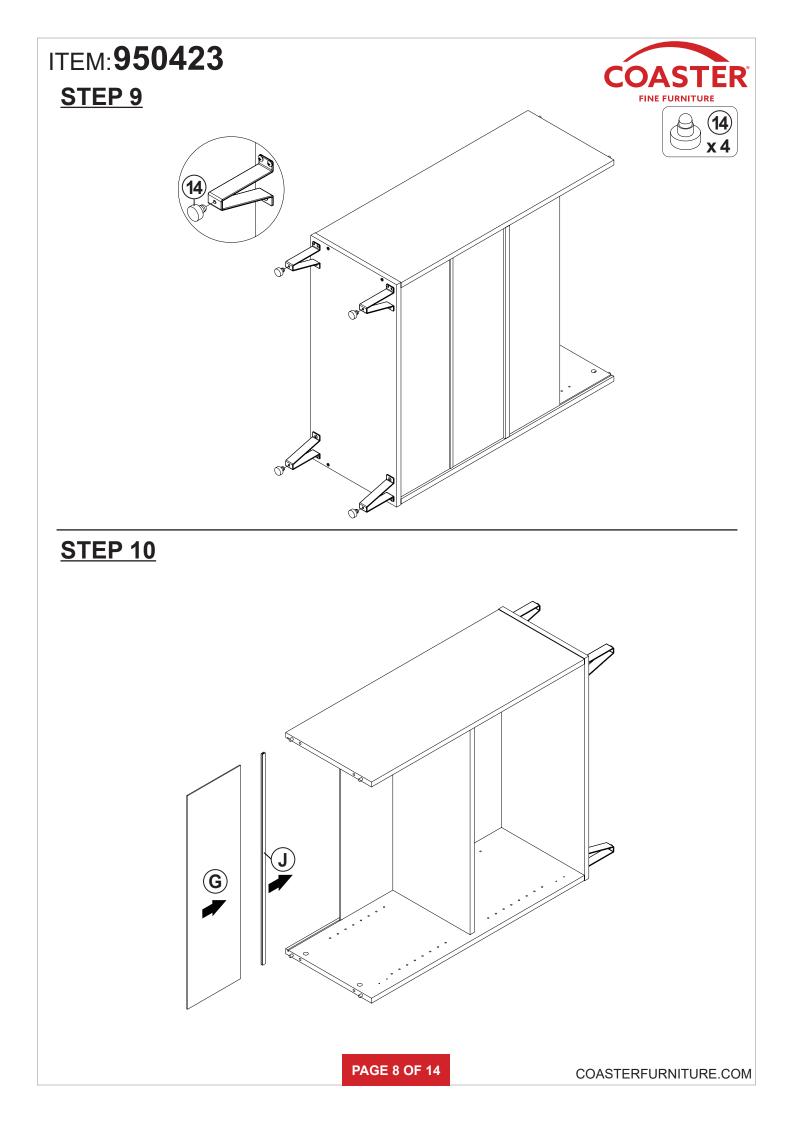

|        |    |                           |            |        |

Phillips head screw driver is required in the assembly process; however, manufacturer does not provide this item.





















# ITEM:950423



## ANTI-TIPPING INSTALLMENT INSTRUCTIONS FURNITURE TIPPING RESTRAINT

### WARNING

Injury may result from tipping furniture. This restraint may protect against tipping furniture. Do not allow children to climb on furniture. This restraint is not a substitute for proper adult supervision. Failure to detach this restraint before moving the furniture may result in injury and damage.

This restraint must be screwed to a wood stud on the wall, using the long screw provided.

### STEP 1

Secure the bracket to the back top of the unit, using the short screw provided, as shown in the drawing.



## STEP 2

Locate the wood stud on the wall, and secure the other bracket, 2 inches below the back of the unit.



## STEP 3

Place the furniture into position so both mounting