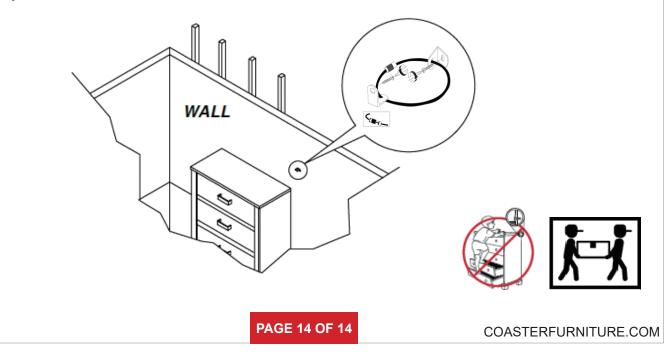

## STEP 3

Place the furniture into position so both mounting brackets are vertically in line. Lace the end of the restraint strap through the larger hole in each mounting bracket. Bring both ends together and slide the flat end through the locking end, and drag it through, until the slack is removed. Ensure that the strap is securely laced and locked.