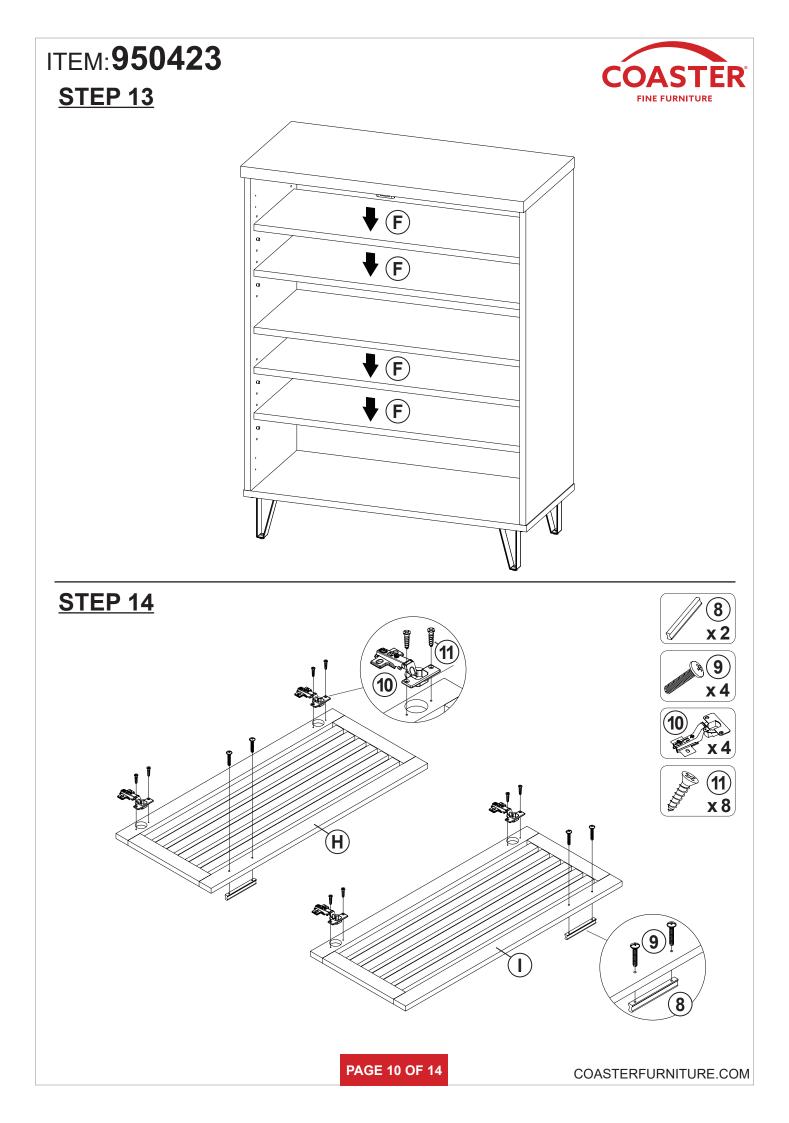

|        |    |                           |            |        |

Phillips head screw driver is required in the assembly process; however, manufacturer does not provide this item.





















# ITEM:950423



## ANTI-TIPPING INSTALLMENT INSTRUCTIONS FURNITURE TIPPING RESTRAINT

### WARNING

Injury may result from tipping furniture. This restraint may protect against tipping furniture. Do not allow children to climb on furniture. This restraint is not a substitute for proper adult supervision. Failure to detach this restraint before moving the furniture may result in injury and damage.

This restraint must be screwed to a wood stud on the wall, using the long screw provided.

### STEP 1

Secure the bracket to the back top of the unit, using the short screw provided, as shown in the drawing.



## STEP 2

Locate the wood stud on the wall, and secure the other bracket, 2 inches below the back of the unit.



## STEP 3

Place the furniture into position so both mounting bra