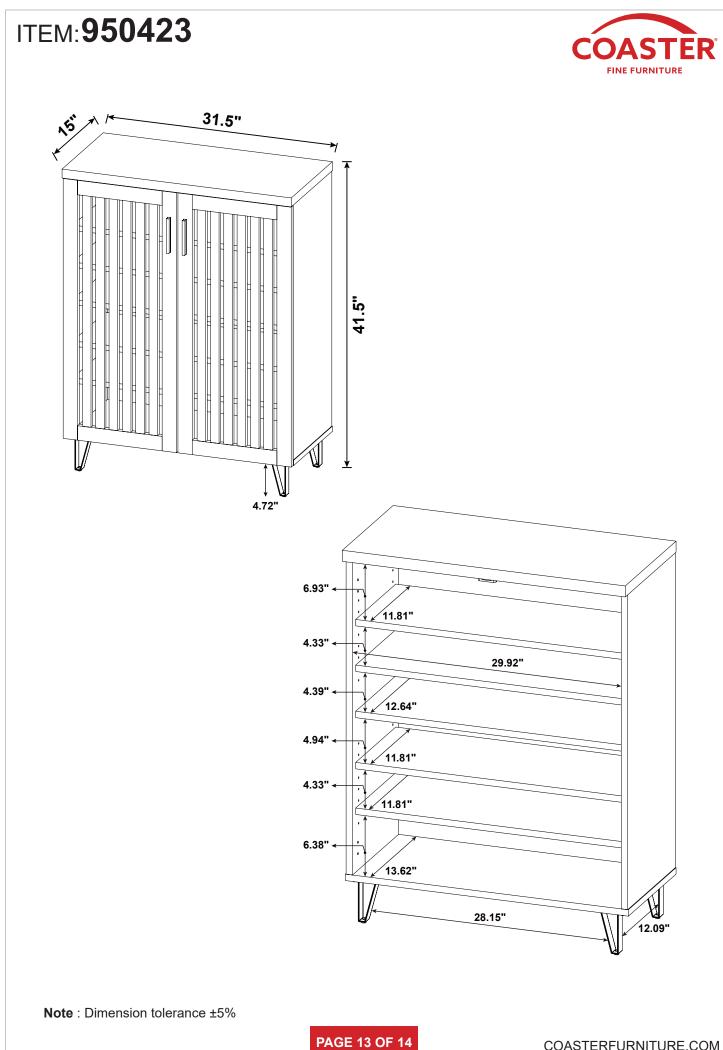

|        |    |                           |            |        |

Phillips head screw driver is required in the assembly process; however, manufacturer does not provide this item.





















# ITEM:950423



## ANTI-TIPPING INSTALLMENT INSTRUCTIONS FURNITURE TIPPING RESTRAINT

### WARNING

Injury may result from tipping furniture. This restraint may protect against tipping furniture. Do not allow children to climb on furniture. This restraint is not a substitute for proper adult supervision. Failure to detach this restraint before moving the furniture may result in injury and damage.

This restraint must be screwed to a wood stud on the wall, using the long screw provided.

### STEP 1

Secure the bracket to the back top of the unit, using the short screw provided, as shown in the drawing.



## STEP 2

Locate the wood stud on the wall, and secure the other bracket, 2 inches below the back of the unit.



## STEP 3

Place the furniture into position so both mounting brackets