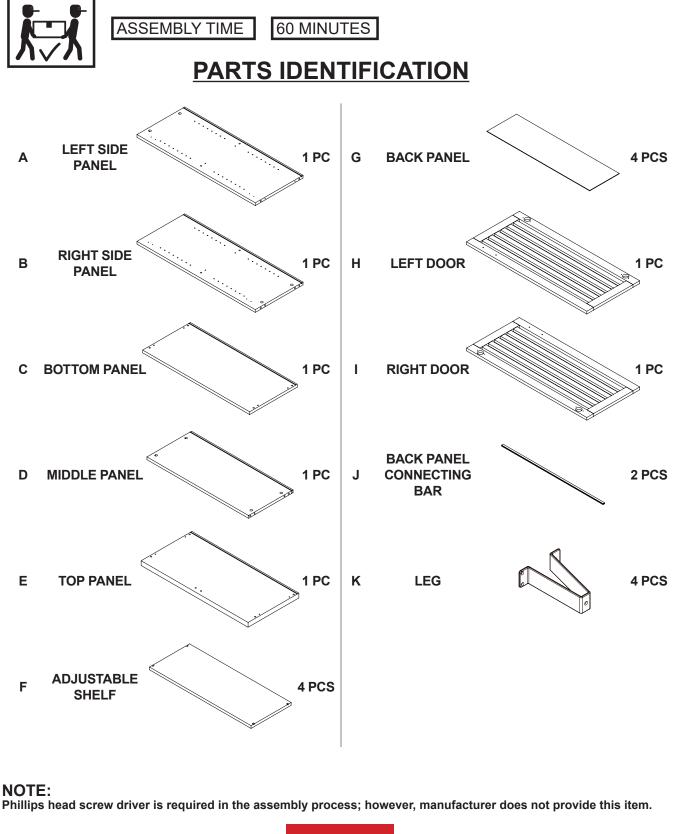

#### **ASSEMBLY INSTRUCTIONS**

#### **ASSEMBLY TIPS:**

- 1. Remove hardware from box and sort by size.
- 2. Please check to see that all hardware and parts are present prior to start of assembly.
- 3. Please follow attached instructions in the same sequence as numbered to assure fast & easy assembly.