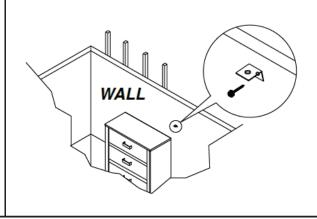

## STEP 2

Locate the wood stud on the wall, and secure the other bracket, 2 inches below the back of the unit.