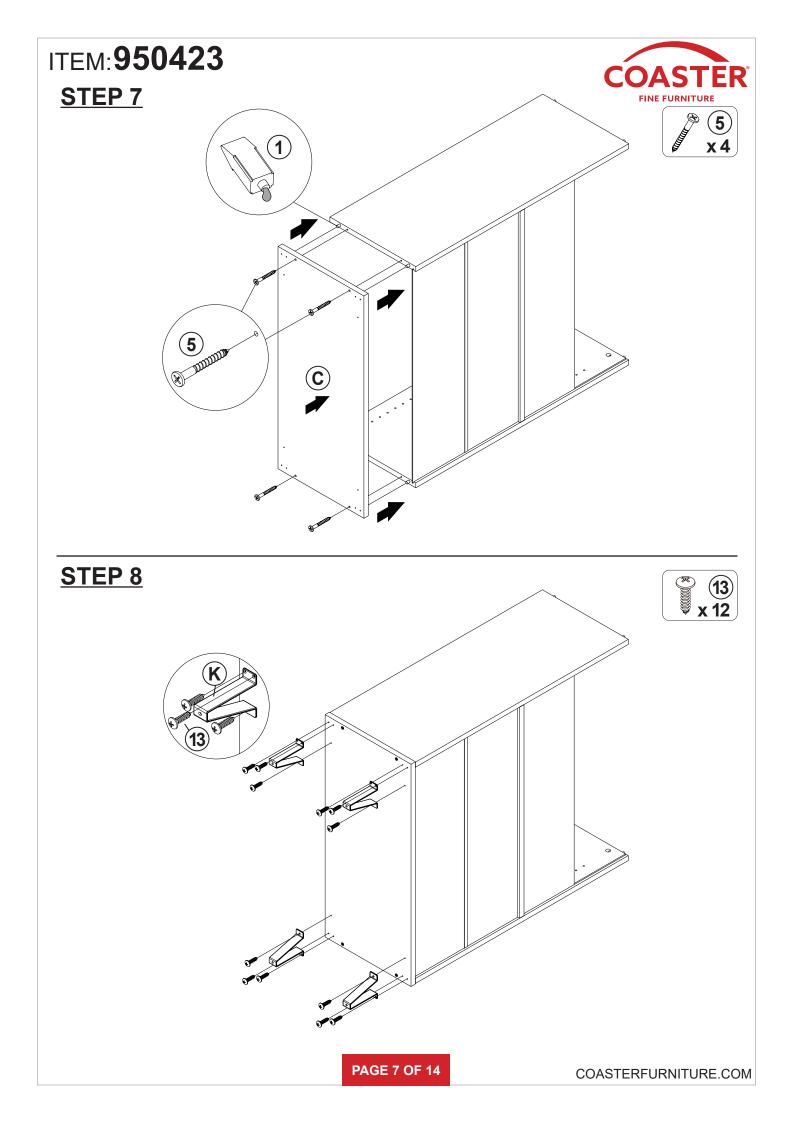

|        |    |                           |            |        |

Phillips head screw driver is required in the assembly process; however, manufacturer does not provide this item.





















# ITEM:950423



## ANTI-TIPPING INSTALLMENT INSTRUCTIONS FURNITURE TIPPING RESTRAINT

### WARNING

Injury may result from tipping furniture. This restraint may protect against tipping furniture. Do not allow children to climb on furniture. This restraint is not a substitute for proper adult supervision. Failure to detach this restraint before moving the furniture may result in injury and damage.

This restraint must be screwed to a wood stud on the wall, using the long screw provided.

### STEP 1

Secure the bracket to the back top of the unit, using the short screw provided, as shown in the drawing.



## STEP 2

Locate the wood stud on the wall, and secure the other bracket, 2 inches below the back of the unit.



## STEP 3

Place the furniture into position so both mounti