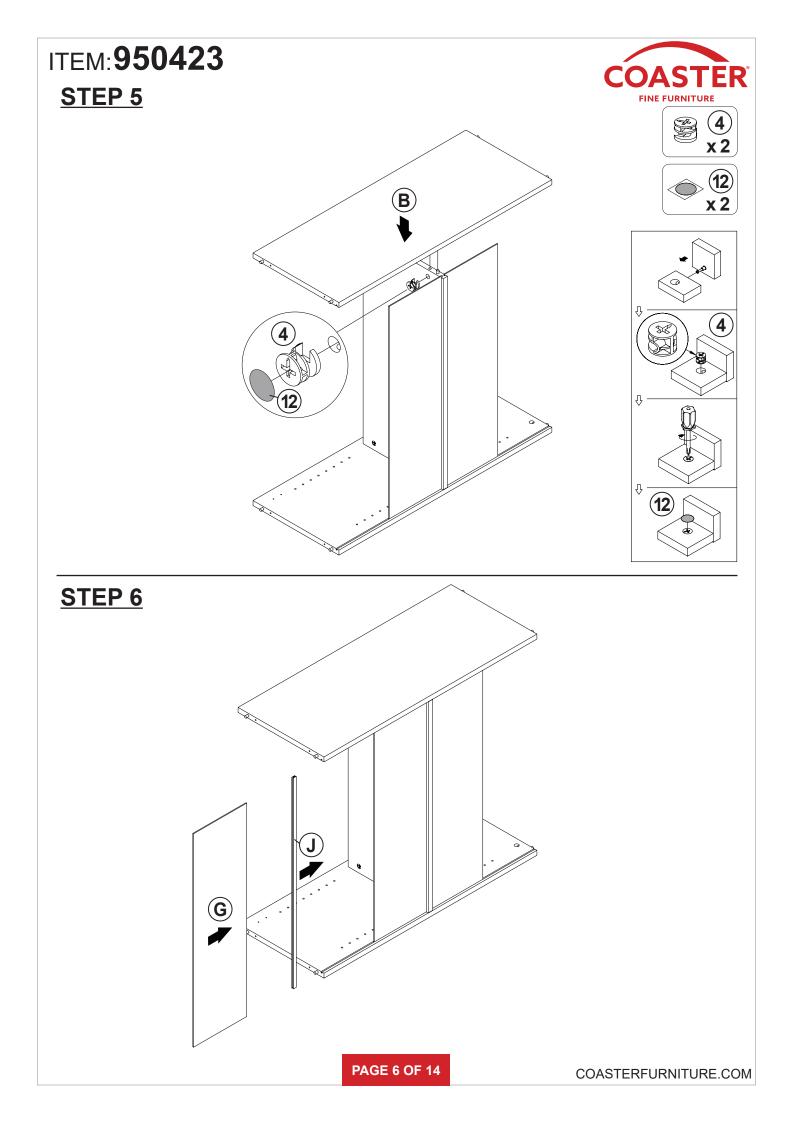

|        |    |                           |            |        |

Phillips head screw driver is required in the assembly process; however, manufacturer does not provide this item.





















# ITEM:950423



## ANTI-TIPPING INSTALLMENT INSTRUCTIONS FURNITURE TIPPING RESTRAINT

### WARNING

Injury may result from tipping furniture. This restraint may protect against tipping furniture. Do not allow children to climb on furniture. This restraint is not a substitute for proper adult supervision. Failure to detach this restraint before moving the furniture may result in injury and damage.

This restraint must be screwed to a wood stud on the wall, using the long screw provided.

### STEP 1

Secure the bracket to the back top of the unit, using the short screw provided, as shown in the drawing.



## STEP 2

Locate the wood stud on the wall, and secure the other bracket, 2 inches below the back of the unit.



## STEP 3

Place the furniture into position so both moun