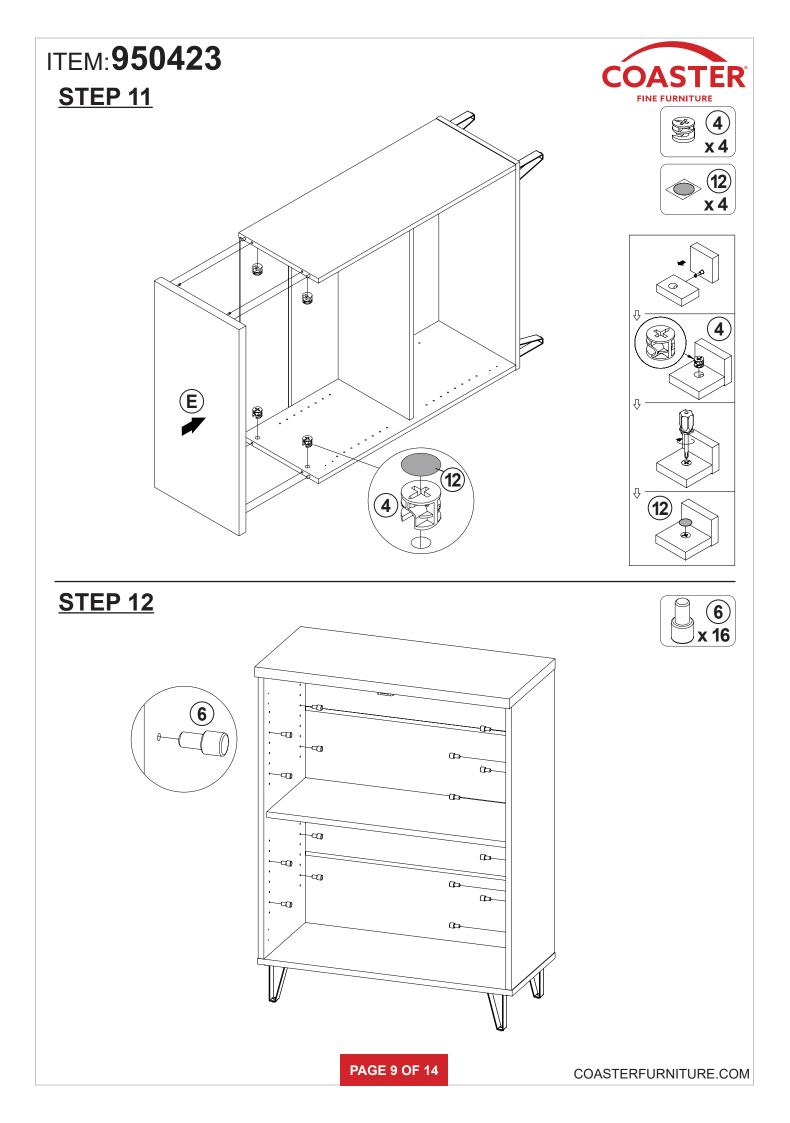

|        |    |                           |            |        |

Phillips head screw driver is required in the assembly process; however, manufacturer does not provide this item.





















# ITEM:950423



## ANTI-TIPPING INSTALLMENT INSTRUCTIONS FURNITURE TIPPING RESTRAINT

### WARNING

Injury may result from tipping furniture. This restraint may protect against tipping furniture. Do not allow children to climb on furniture. This restraint is not a substitute for proper adult supervision. Failure to detach this restraint before moving the furniture may result in injury and damage.

This restraint must be screwed to a wood stud on the wall, using the long screw provided.

### STEP 1

Secure the bracket to the back top of the unit, using the short screw provided, as shown in the drawing.



## STEP 2

Locate the wood stud on the wall, and secure the other bracket, 2 inches below the back of the unit.



## STEP 3

Place the furniture into position so both mounting b