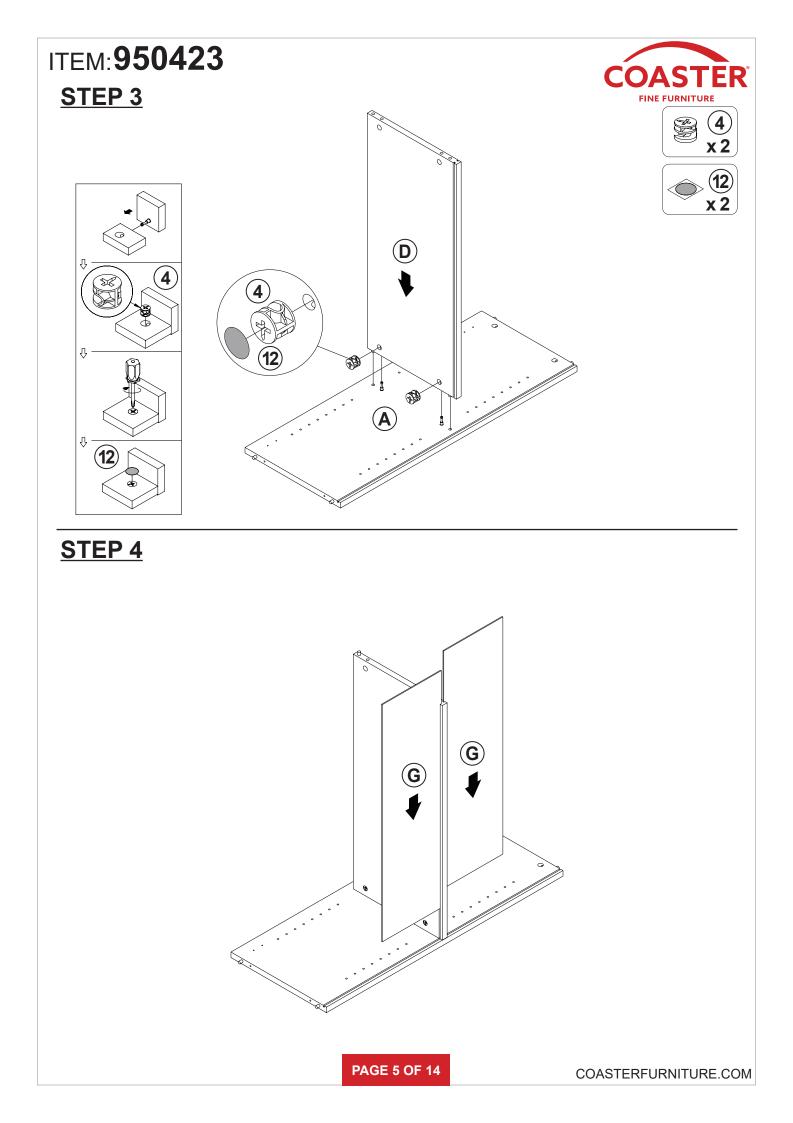

#### **ASSEMBLY INSTRUCTIONS**

#### **ASSEMBLY TIPS:**

- 1. Remove hardware from box and sort by size.
- 2. Please check to see that all hardware and parts are present prior to start of assembly.
- 3. Please follow attached instructions in the same sequence as numbered to assure fast & easy assembly.