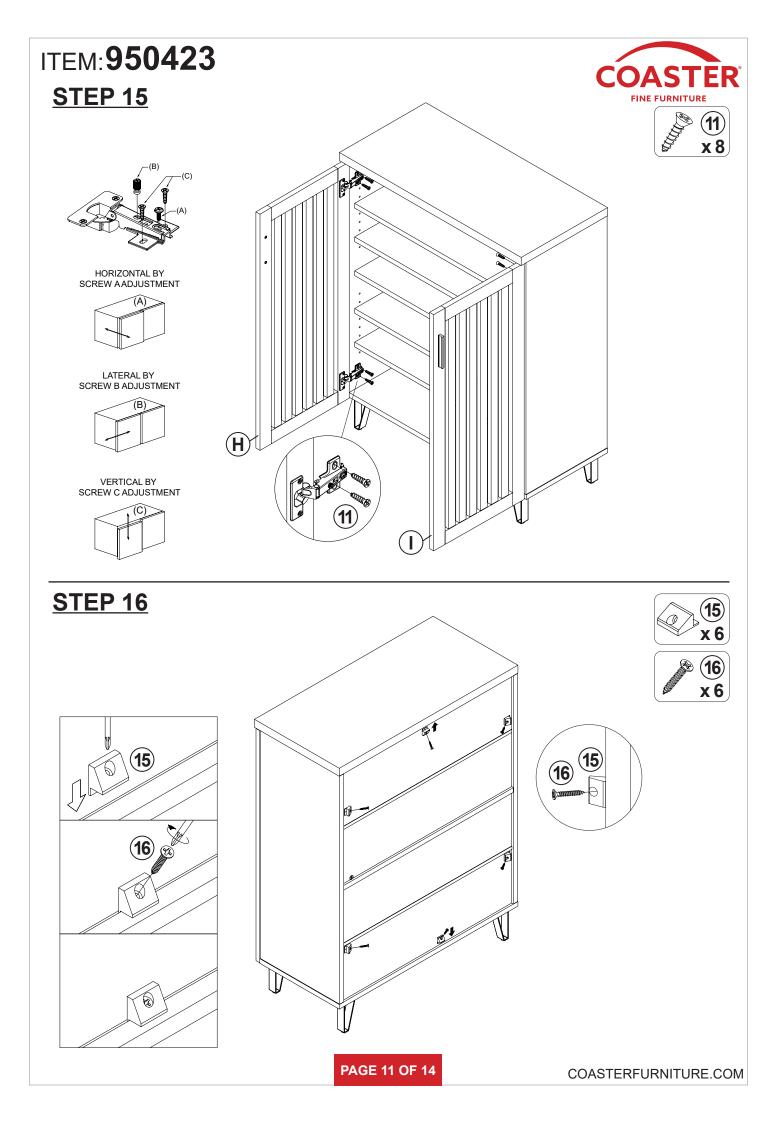

|        |    |                           |            |        |

Phillips head screw driver is required in the assembly process; however, manufacturer does not provide this item.





















# ITEM:950423



## ANTI-TIPPING INSTALLMENT INSTRUCTIONS FURNITURE TIPPING RESTRAINT

### WARNING

Injury may result from tipping furniture. This restraint may protect against tipping furniture. Do not allow children to climb on furniture. This restraint is not a substitute for proper adult supervision. Failure to detach this restraint before moving the furniture may result in injury and damage.

This restraint must be screwed to a wood stud on the wall, using the long screw provided.

### STEP 1

Secure the bracket to the back top of the unit, using the short screw provided, as shown in the drawing.



## STEP 2

Locate the wood stud on the wall, and secure the other bracket, 2 inches below the back of the unit.



## STEP 3

Place the furniture into position so both mounting brack