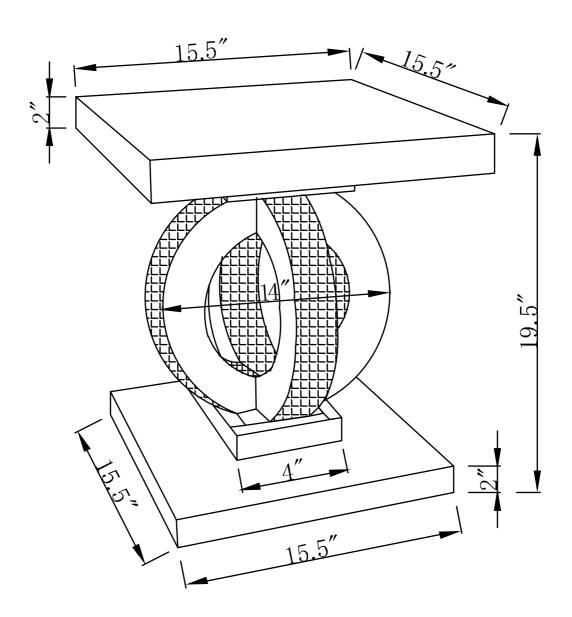

ITEM: 753277





Note: Dimension tolerance ±5%



# ASSEMBLY INSTRUCTIONS COASTER FINE FURNITURE



Fine Furniture for every stage of life

**COFFEE TABLE** 

753278

### ITEM: 753278

#### **ASSEMBLY INSTRUCTIONS**

## COASTER FINE FURNITURE

#### **ASSEMBLY TIPS:**

- 1. Remove hardware from box and sort by size.
- 2. Please check to see that all hardware and parts are present prior to start of assembly.
- 3. Please follow attached instruction in the same sequence as numbered to assure fast & easy assembly.



#### **WARNING!**

- 1.Don't attempt to repair or modify parts that are broken or defective. Please contact the store
- 2. This product is for home use only and not intended for commercial establishment.



ASSEMBLE TIME

10 MINUTES

## PARTS IDENTIFICATION

**B1: TOP** 

A \_\_\_\_\_

MIRROR CAB