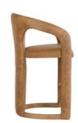

## Archie Distressed Leather 26" Counter Stool

## PRODUCT DETAILS

Specifications
SKU: 53051596
Collection: Archie

**Materials :** Top Grain Leather, Stainless Steel **Dimensions :** 23.23 W X 23.23 D X 39.37 H

Colors: Maple Brown
Product Weight: 24.03
Product Cubic Feet: 13.84

## **Features**

Upholstered using a waxed top-grain leather making this counter stool more water-resistant and longer lasting.

Leather is a natural product. Both texture and color will vary slightly from hide to hide. Fine leather will lighten and soften with age and wear.

Medium Brown leather color with a metal foot rest for stability and easy care.

Webbed seating suspension offers support and strength

Made for kitchen island and other countertop seating.

Floor protectors under the legs to protect surfaces.