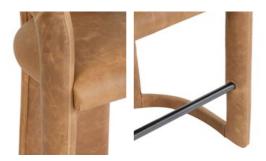

## **Features**

Upholstered using a waxed top-grain leather making this counter stool more water-resistant and longer lasting.

Leather is a natural product. Both texture and color will vary slightly from hide to hide. Fine leather will lighten and soften with age and wear.

Medium Brown leather color with a metal foot rest for stability and easy care.

Webbed seating suspension offers support and strength

Made for kitchen island and other countertop seating.

Floor protectors under the legs to protect surfaces.