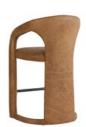

## Archie Distressed Leather 26" Counter Stool

## PRODUCT DETAILS

Specifications
SKU: 53051596
Collection: Archie

**Materials :** Top Grain Leather, Stainless Steel **Dimensions :** 23.23 W X 23.23 D X 39.37 H

Colors: Maple Brown
Product Weight: 24.03
Product Cubic Feet: 13.84

## **Features**

Upholstered using a waxed top-grain leather making this counter stool more water-resistant and longer lasting.

Leather is a natural product. Both texture and color will vary slightly from hide to hide. Fine leather will lighten and soften with age and wear.

Medium Brown leather color with a metal foot rest for stability and easy care.

Webbed seating suspension offers support and strength

Made for kitchen island and other countertop seating.

Floor protectors under the legs to protect surfaces.