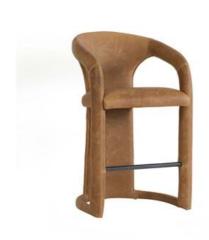

## Archie Distressed Leather 26" Counter Stool

## PRODUCT DETAILS

Specifications
SKU: 53051596
Collection: Archie

**Materials :** Top Grain Leather, Stainless Steel **Dimensions :** 23.23 W X 23.23 D X 39.37 H

Colors: Maple Brown
Product Weight: 24.03
Product Cubic Feet: 13.84

## **Features**

Upholstered using a waxed top-grain leather making this counter stool more water-resistant and longer lasting.

Leather is a natural product. Both texture and color will vary slightly from hide to hide. Fine leather will lighten and soften with age and wear.

Medium Brown leather color with a metal foot rest for stability and easy care.

Webbed seating suspension offers support and strength

Made for kitchen island and other countertop seating.

Floor protectors under the legs to protect surfaces.