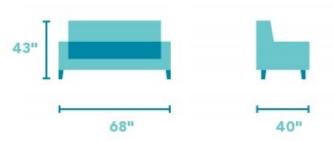

## Elijah

LEATHER POWER RECLINING LOVESEAT WITH POWER HEADRESTS I 1445-40PH

68"W x 40"D x 43"H 19"SH x 42"SW x 21"SD x 26"AH Open Depth: 72"