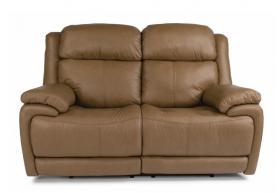

## Elijah

LEATHER POWER RECLINING LOVESEAT WITH POWER HEADRESTS I 1445-40PH

68"W x 40"D x 43"H 19"SH x 42"SW x 21"SD x 26"AH Open Depth: 72"

## Tailored looks and all-over support.

Elijah accomplishes what many reclining styles cannot: comfort and fashion. Its extremely soft automotive-style bucket seats, extended footrests, and generously padded arms provide lasting comfort while the sleek shape and heavy-thread stitching exhibit stylish design. A power reclining mechanism lets you change angles effortlessly from an upright to a fully reclined position with the touch of a button.