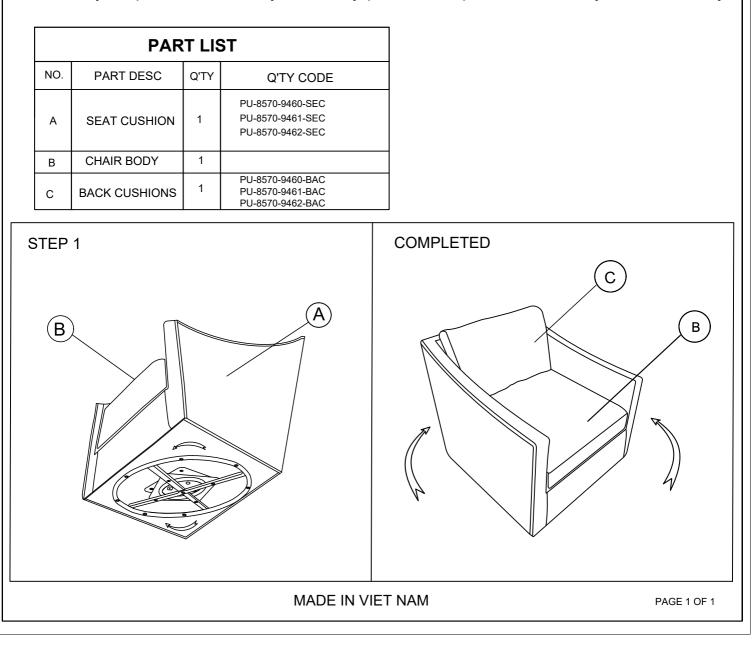

## ASSEMBLY INSTRUCTION FOR SWIVEL CHAIR

## U-8570-9462-101, U-8570-9460-101, U-8570-9461-101

Caution: Please read instructions thoroughly before unpacking assembly parts. Sharp, exposed staple tips can cause injury, therefore, for your protection, please remove any exposed staples used in packing.