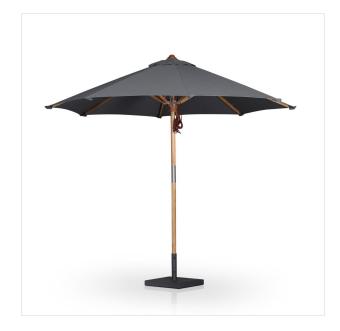

# Baska Outdoor Round Umbrella

Arashi Graphite • 242876-002

#### Overview

Inspired by the packable nature of 1800s campaign-style pieces, this outdoor umbrella features a teak pole and graphite canopy operated by a pulley system. Leather detailing and a woven rope cord offer subtle yet sophisticated finishes. Base sold separately. Cover or store indoors during inclement weather and when not in use.

#### Colors

Arashi Graphite, Fine Sanded Teak, Sienna Brown Leather

#### Materials

100% Acrylic, Solid FSC®-Certified Teak, Top Grain Leather