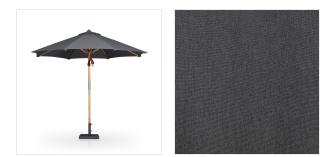

#### Overview

Inspired by the packable nature of 1800s campaign-style pieces, this outdoor umbrella features a teak pole and graphite canopy operated by a pulley system. Leather detailing and a woven rope cord offer subtle yet sophisticated finishes. Base sold separately. Cover or store indoors during inclement weather and when not in use.

#### Colors

Arashi Graphite, Fine Sanded Teak, Sienna Brown Leather

#### Materials

100% Acrylic, Solid FSC®-Certified Teak, Top Grain Leather