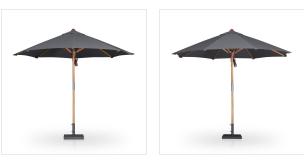

# Baska Outdoor Round Umbrella

Arashi Graphite • 242876-002

#### Overview

Inspired by the packable nature of 1800s campaign-style pieces, this outdoor umbrella features a teak pole and graphite canopy operated by a pulley system. Leather detailing and a woven rope cord offer subtle yet sophisticated finishes. Base sold separately. Cover or store indoors during inclement weather and when not in use.

#### **Overall Dimensions**

118.00"w x 118.00"d x 102.25"h