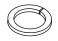

# ITEM NO.: T550-1 **HARDWARE LIST**

8x 1/4" x 60mm Α **BOLT** 

8x 1/4" x 13 x 1mm **SPRING WASHER** 

8x 1/4" x 13 x 1.5mm **FLAT WASHER** 

**4**x 4 x 25mm **SCREW** 

1x M4x60mm

1x

M4x76mm "L" ALLEN KEY STRAIGHT ALLEN KEY