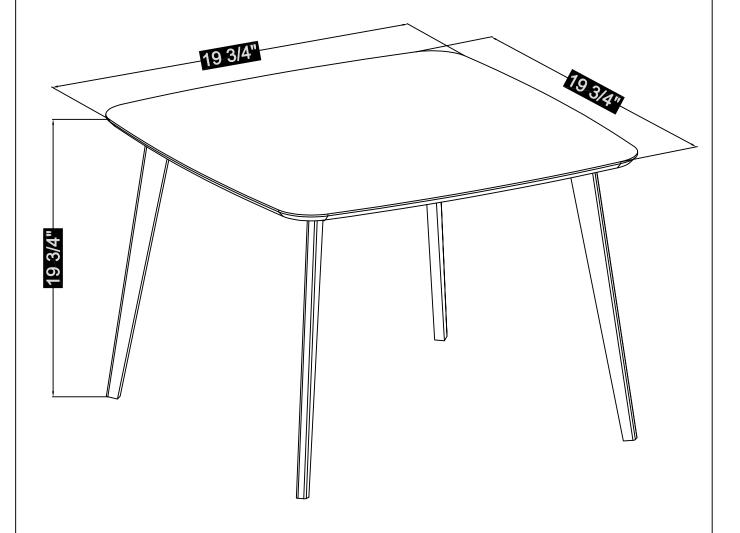

# ASSEMBLY INSTRUCTION MADE IN VIETNAM

T550-1

Thank you for purchasing this quality product. Be sure to check all packing materials carefully for small parts that may have come loose inside the carton during shipment.

Before you start assembly: Please read all instructions carefully before beginning the assembly process. It is recommended that 2 people work together during assembly to prevent personal injury and to ensure that heavy or cumbersome parts are not damaged during the process.

CAUTION: For your safety, this product requires two people to lift

#### **Assembled Dimensions**



# 15 MINUTES





APPROXIMATE ASSEMBLY TIME

2 PERSONS

REQUIRED ASSEMBLY SPACE



RECOMMENDED ASSEMBLY TOOLS

**NOT PROVIDED** 

#### ITEM NO.: T550-1

### **PART LIST**



| NO. | PART LIST | QTY |
|-----|-----------|-----|
| (1) | TABLE TOP | 1   |
| (2) | TABLE LEG | 4   |

# ITEM NO.: T550-1 **HARDWARE LIST**



8x 1/4" x 60mm Α **BOLT** 



8x 1/4" x 13 x 1mm **SPRING WASHER** 



8x 1/4" x 13 x 1.5mm **FLAT WASHER** 



**4**x 4 x 25mm **SCREW** 



1x M4x60mm



1x

M4x76mm "L" ALLEN KEY STRAIGHT ALLEN KEY