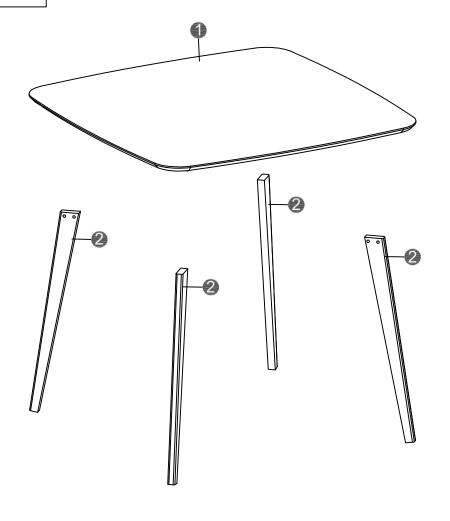

### **PART LIST**

| NO. | PART LIST | QTY |
|-----|-----------|-----|
| (1) | TABLE TOP | 1   |
| (2) | TABLE LEG | 4   |