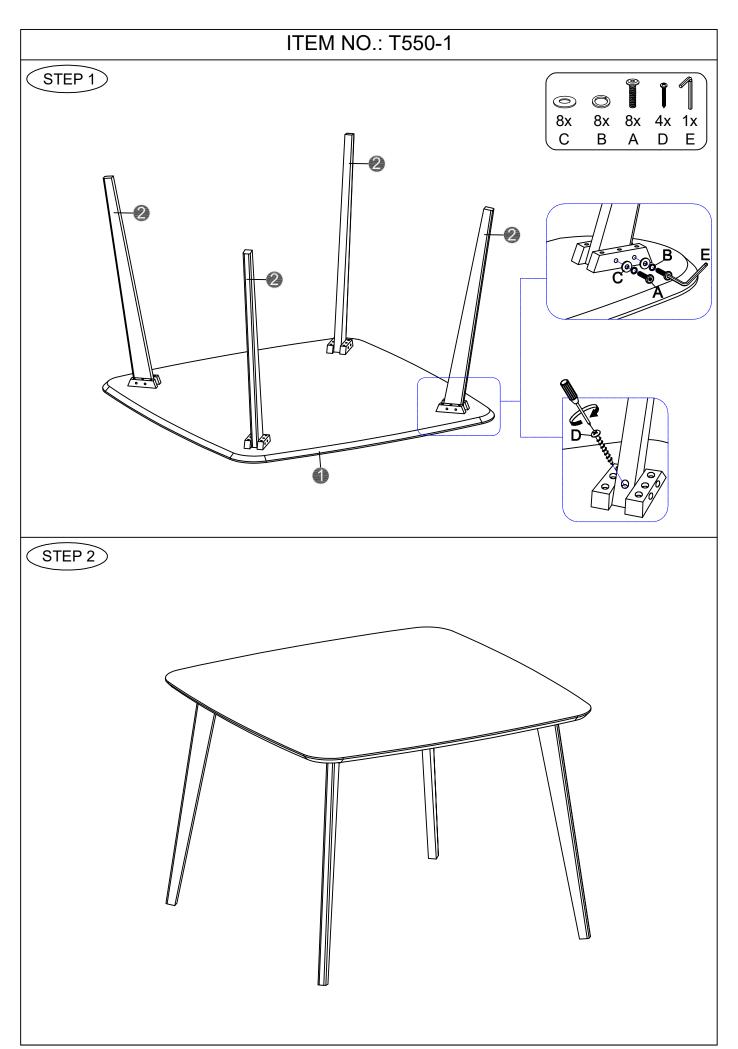

#### ITEM NO.: T550-1

### **PART LIST**

| NO. | PART LIST | QTY |
|-----|-----------|-----|
| (1) | TABLE TOP | 1   |
| (2) | TABLE LEG | 4   |

# ITEM NO.: T550-1 **HARDWARE LIST**

8x 1/4" x 60mm Α **BOLT** 

8x 1/4" x 13 x 1mm **SPRING WASHER** 

8x 1/4" x 13 x 1.5mm **FLAT WASHER** 

**4**x 4 x 25mm **SCREW** 

1x M4x60mm

1x

M4x76mm "L" ALLEN KEY STRAIGHT ALLEN KEY