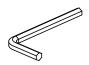

# ITEM NO.: T550-1 **HARDWARE LIST**

8x 1/4" x 60mm Α **BOLT** 

8x 1/4" x 13 x 1mm **SPRING WASHER** 

8x 1/4" x 13 x 1.5mm **FLAT WASHER** 

**4**x 4 x 25mm **SCREW** 

1x M4x60mm

1x

M4x76mm "L" ALLEN KEY STRAIGHT ALLEN KEY