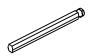

# ITEM NO.: T550-1 **HARDWARE LIST**

8x 1/4" x 60mm Α **BOLT** 

8x 1/4" x 13 x 1mm **SPRING WASHER** 

8x 1/4" x 13 x 1.5mm **FLAT WASHER** 

**4**x 4 x 25mm **SCREW** 

1x M4x60mm

1x

M4x76mm "L" ALLEN KEY STRAIGHT ALLEN KEY