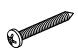

# ITEM NO.: T550-1 **HARDWARE LIST**

8x 1/4" x 60mm Α **BOLT** 

8x 1/4" x 13 x 1mm **SPRING WASHER** 

8x 1/4" x 13 x 1.5mm **FLAT WASHER** 

**4**x 4 x 25mm **SCREW** 

1x M4x60mm

1x

M4x76mm "L" ALLEN KEY STRAIGHT ALLEN KEY