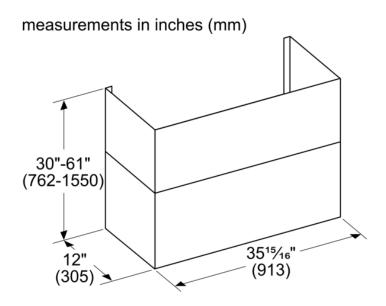

**Technical Specification** 

Notes: Please refer to installation instructions. Installation instructions are available at www.thermador.com. Specifications are correct at the time of printing. Thermador reserves the right to change product specifications and design at any time, without notice.

Lower duct cover piece is 30" Tall; Upper duct cover piece is 32" tall

Can also be installed with only lower duct cover piece

Notes: Please refer to installation instructions. Installation instructions are available at www.thermador.com. Specifications are correct at the time of printing. Thermador reserves the right to change product specifications and design at any time, without notice.