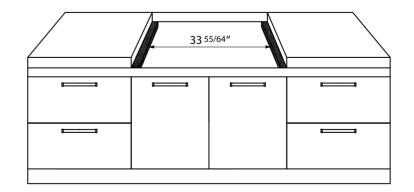

### DIMENSIONS

| Model                 | Milano Rangetop 4f - 36" x 27" |  |  |
|-----------------------|--------------------------------|--|--|
| Dimensions            | 35 55/64" x 27"                |  |  |
| Maintop               | AISI 304 Stainless Steel       |  |  |
| Finish                | Satin Finish                   |  |  |
| Grids                 | Enamelled cast iron            |  |  |
| Hob controls          | Knobs                          |  |  |
| Knobs                 | solid Metal                    |  |  |
| Safety                | Safety valves                  |  |  |
| Total power           | 39,600 Btu/h                   |  |  |
| Burners               | 4                              |  |  |
| Dual                  | 900-15,500 Btu/h               |  |  |
| rapid                 | 2,300-10,750 Btu/h             |  |  |
| semirapid             | 1,300-9,100 Btu/h              |  |  |
| auxiliary             | 900-5,000 Btu/h                |  |  |
| Simmer ring           | 2                              |  |  |
| Simmer Rate           | 900 Btu/h                      |  |  |
| Technical requirments |                                |  |  |
| Electrical supply     | 120V 60Hz                      |  |  |
| Gas std setting       | Natural Gas                    |  |  |
| LP Gas conversion     | kit for all burners included   |  |  |
| Optional accessories  | Cast iron wok support          |  |  |
|                       |                                |  |  |
| Certifications        | CSA certified for US & Canada  |  |  |