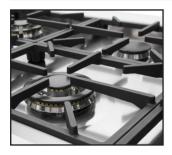

#### HIGHLIGHTS

Performance and practicality. The weighty enamelled cast iron grid has extraordinary dimensions, with a working surface up to 50% bigger compared to a normal domestic cooker hob.

Metal Knobs.

Burners.

The state-of-art european technology: high efficiency, power and precise control. The AE dual burner allows ultra-high and ultra-low temperatures thanks to two indipendent crowns of fire.

Safe Cooking.