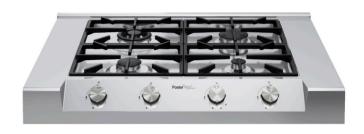

#### HIGHLIGHTS

Performance and practicality. The weighty enamelled cast iron grid has extraordinary dimensions, with a working surface up to 50% bigger compared to a normal domestic cooker hob.

Metal Knobs.

Exclusive and original the Foster metal knobs are an example of the strength and quality of the materials used. A distinctive feature shared by all the Foster elements in this collection, to form an elegant uniformity in the kitchen.

Burners.

The state-of-art european technology: high efficiency, power and precise control. The AE dual burner allows ultra-high and ultra-low temperatures thanks to two indipendent crowns of fire.

Safe Cooking.

All Foster cooker hobs are equipped with safety valves. These shut off the gas supply very quickly if the flame accidentally goes out. The utmost freedom of movement it is guaranteed by the electronic under knob ignition that allows a one-hand movement.