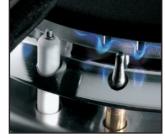

All Foster cooker hobs are equipped with safety valves. These shut off the gas supply very quickly if the flame accidentally goes out. The utmost freedom of movement it is guaranteed by the electronic under knob ignition that allows a one-hand movement.