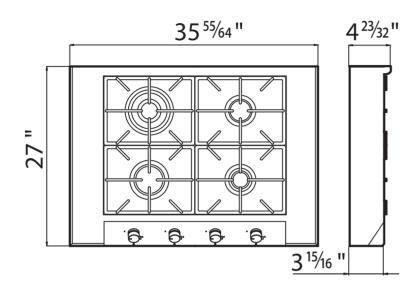

| Model                 | Milano Rangetop 4f - 36" x 27" |  |  |
|-----------------------|--------------------------------|--|--|
| Dimensions            | 35 55/64" x 27"                |  |  |
| Maintop               | AISI 304 Stainless Steel       |  |  |
| Finish                | Satin Finish                   |  |  |
| Grids                 | Enamelled cast iron            |  |  |
| Hob controls          | Knobs                          |  |  |
| Knobs                 | solid Metal                    |  |  |
| Safety                | Safety valves                  |  |  |
| Total power           | 39,600 Btu/h                   |  |  |
| Burners               | 4                              |  |  |
| Dual                  | 900-15,500 Btu/h               |  |  |
| rapid                 | 2,300-10,750 Btu/h             |  |  |
| semirapid             | 1,300-9,100 Btu/h              |  |  |
| auxiliary             | 900-5,000 Btu/h                |  |  |
| Simmer ring           | 2                              |  |  |
| Simmer Rate           | 900 Btu/h                      |  |  |
| Technical requirments |                                |  |  |
| Electrical supply     | 120V 60Hz                      |  |  |
| Gas std setting       | Natural Gas                    |  |  |
| LP Gas conversion     | kit for all burners included   |  |  |
| Optional accessories  | Cast iron wok support          |  |  |
|                       |                                |  |  |
| Certifications        | CSA certified for US & Canada  |  |  |

### DIMENSIONS