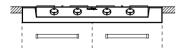

hnical requirments |                                |  |  |
| Electrical supply     | 120V 60Hz                      |  |  |
| Gas std setting       | Natural Gas                    |  |  |
| LP Gas conversion     | kit for all burners included   |  |  |
| Optional accessories  | Cast iron wok support          |  |  |
|                       |                                |  |  |
| Certifications        | CSA certified for US & Canada  |  |  |



# Foster Cooktops

Milano Rangetop 4F - 36" x 27" - 3162 900

### DIMENSIONS



#### CUT-OUT

Cut-out for top-mount installation

| 9     | <b>Q</b> - | Ð | • |                          |
|-------|------------|---|---|--------------------------|
| <br>0 |            |   | 0 | <br> <br> <br> <br> <br> |



Scheme for installation on the cabinet