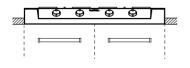

#### CUT-OUT

Cut-out for top-mount installation

| 9     | <b>Q</b> - | Ð | • |                          |
|-------|------------|---|---|--------------------------|
| <br>0 |            |   | 0 | <br> <br> <br> <br> <br> |

Scheme for installation on the cabinet