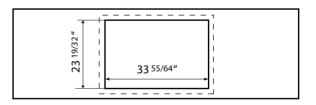

#### CUT-OUT

Cut-out for top-mount installation

| 9     | <b>Q</b> - | Ð | • |                          |
|-------|------------|---|---|--------------------------|
| <br>0 |            |   | 0 | <br> <br> <br> <br> <br> |