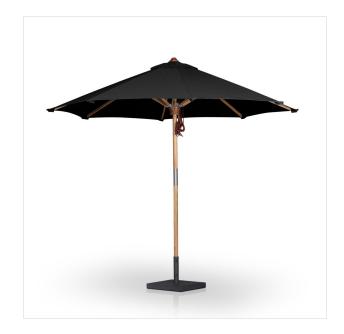

# Baska Outdoor Round Umbrella

Arashi Black • 242876-003

#### Overview

Inspired by the packable nature of 1800s campaign-style pieces, this outdoor umbrella features a teak pole and black canopy operated by a pulley system. Leather detailing and a woven rope cord offer subtle yet sophisticated finishes. Base sold separately. Cover or store indoors during inclement weather and when not in use.

#### Colors

Arashi Black, Fine Sanded Teak, Sienna Brown Leather

#### Materials

100% Acrylic, Solid FSC®-Certified Teak, Top Grain Leather