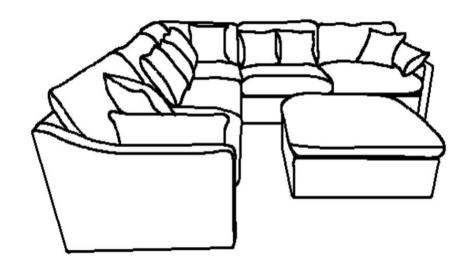

- 1. Remove hardware from box and sort by size.
- Please check to see that all hardware and parts are present prior to start of assembly.
   Please follow attached instructions in the same sequence as numbered to assure fast & easy assembly.



- Don't attempt to repair or modify parts that are broken or defective. Please contact the store immediately.
   This product is for home use only and not intended for commercial establishments.



**ASSEMBLY TIME** 

**5 MINUTES** 

### **PARTS IDENTIFICATION**

|   | PART NAME      | FIGURE | QUANTITY |
|---|----------------|--------|----------|
| A | CORNER<br>BASE |        | 1PC      |
| В | LEG            |        | 4PCS     |
| С | PILLOW         |        | 2PCS     |



### ITEM:551456

ASSEMBLY INSTRUCTIONS STEP 4





## STEP 5 COMPLETE





PAGE 4 OF 5

COASTERFURNITURE.COM

### ITEM:551456







Note: Dimension tolerance ±5%



PAGE 5 OF 5

COASTERFURNITURE.COM