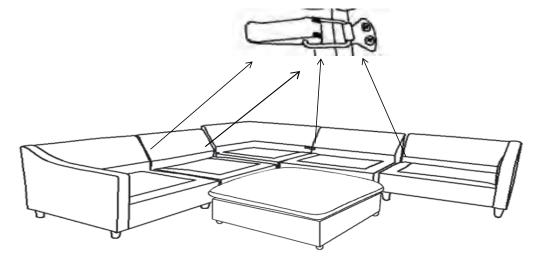

### **ASSEMBLY TIPS:**

- 1. Remove hardware from box and sort by size.
- Please check to see that all hardware and parts are present prior to start of assembly.
   Please follow attached instructions in the same sequence as numbered to assure fast & easy assembly.



- Don't attempt to repair or modify parts that are broken or defective. Please contact the store immediately.
   This product is for home use only and not intended for commercial establishments.



**ASSEMBLY TIME** 

**5 MINUTES** 

### **PARTS IDENTIFICATION**

|   | PART NAME      | FIGURE | QUANTITY |
|---|----------------|--------|----------|
| A | CORNER<br>BASE |        | 1PC      |
| В | LEG            |        | 4PCS     |
| С | PILLOW         |        | 2PCS     |



### ITEM:551456

ASSEMBLY INSTRUCTIONS STEP 4





## STEP 5 COMPLETE





PAGE 4 OF 5

COASTERFURNITURE.COM

### ITEM:551456







Note: Dimension tolerance ±5%



PAGE 5 OF 5

COASTERFURNITURE.COM