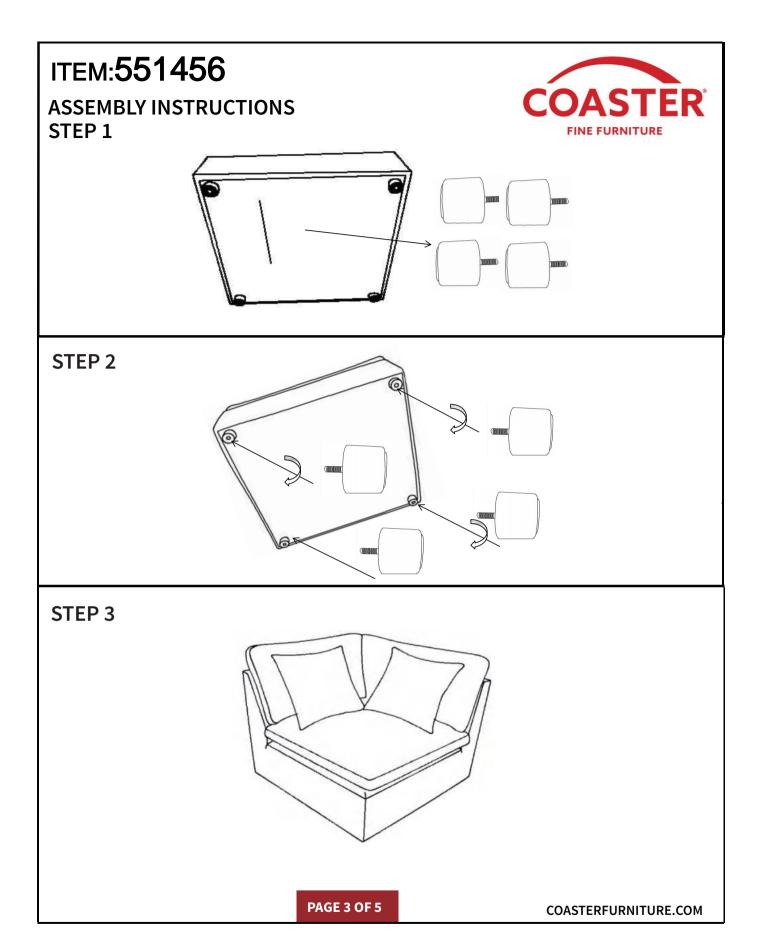

### ITEM:551456

### **ASSEMBLY INSTRUCTIONS**



#### **ASSEMBLY TIPS:**

- 1. Remove hardware from box and sort by size.
- Please check to see that all hardware and parts are present prior to start of assembly.
   Please follow attached instructions in the same sequence as numbered to assure fast & easy assembly.



- Don't attempt to repair or modify parts that are broken or defective. Please contact the store immediately.
   This product is for home use only and not intended for commercial establishments.



**ASSEMBLY TIME** 

**5 MINUTES** 

### **PARTS IDENTIFICATION**

|   | PART NAME      | FIGURE | QUANTITY |
|---|----------------|--------|----------|
| A | CORNER<br>BASE |        | 1PC      |
| В | LEG            |        | 4PCS     |
| С | PILLOW         |        | 2PCS     |



### ITEM:551456

ASSEMBLY INSTRUCTIONS STEP 4





## STEP 5 COMPLETE





PAGE 4 OF 5

COASTERFURNITURE.COM

### ITEM:551456







Note: Dimension tolerance ±5%



PAGE 5 OF 5

COASTERFURNITURE.COM