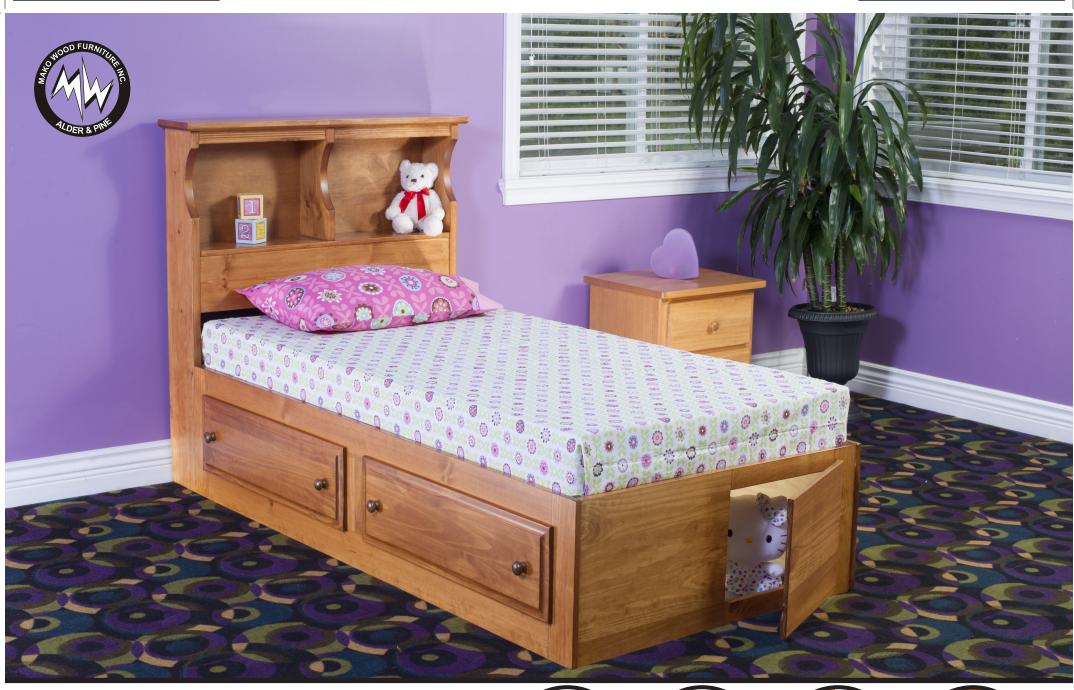

## Mates Bed with Bookcase Head Board

| Product Code<br>1300-T-Bed-HB | Description Mates Bed with 2 Drawers & Cupboard & Bookcase HB-Twin | W x H x D (inches)<br>43 x 45.5 x 76 | Cb./Feet<br>86.05 |
|-------------------------------|--------------------------------------------------------------------|--------------------------------------|-------------------|
| 1300-D/F-Bed-HB               | Mates Bed with 2 Drawers on Each Side & Bookcase HB- DBL/ Full     | 58 x 45.5 x 76                       | 116.07            |
| 1300-Q-Bed-HB                 | Mates Bed with 2 Drawers on Each Side & Bookcase HB- Queen         | 64 x 45.5 x 80                       | 134.82            |
| 1300-K-Bed-HB                 | Mates Bed with 2 Drawers on Each Side & Bookcase HB- King          | 82 x 45.5 x 80                       | 174.72            |