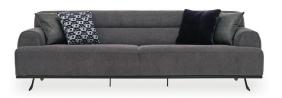

## **Valdera Living Room**

Combining modern design trends that put functionality and comfort in the foreground with dynamic details, the Valdera Living Room offers a stylish example of contemporary decoration. Providing maximum comfort during sleep with its multi-layered foam technology, it also delivers a refined look with artificial suede fabric.

Two different leg/base alternatives Black base / Black leg Walnut base / Gold leg

Metal supported wooden construction

3-Seat Sofa W:101" H:32" D:39"

Leg Material: Metal Leg Color: Gold, Black Arm Pillow: 4 pcs. Seating: Webbing