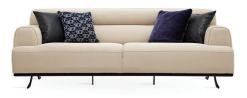

## **Valdera Living Room**

Combining modern design trends that put functionality and comfort in the foreground with dynamic details, the Valdera Living Room offers a stylish example of contemporary decoration. Providing maximum comfort during sleep with its multi-layered foam technology, it also delivers a refined look with artificial suede fabric.

2.5-Seat Sofa W:89" H:33" D:40"

Leg Material: Metal Leg Color: Gold, Black Arm Pillow: 4 pcs. Seating: Webbing

**Armchair** W:33" H:36" D:35"

Leg Material: Metal Leg Color: Black Seating: Webbing