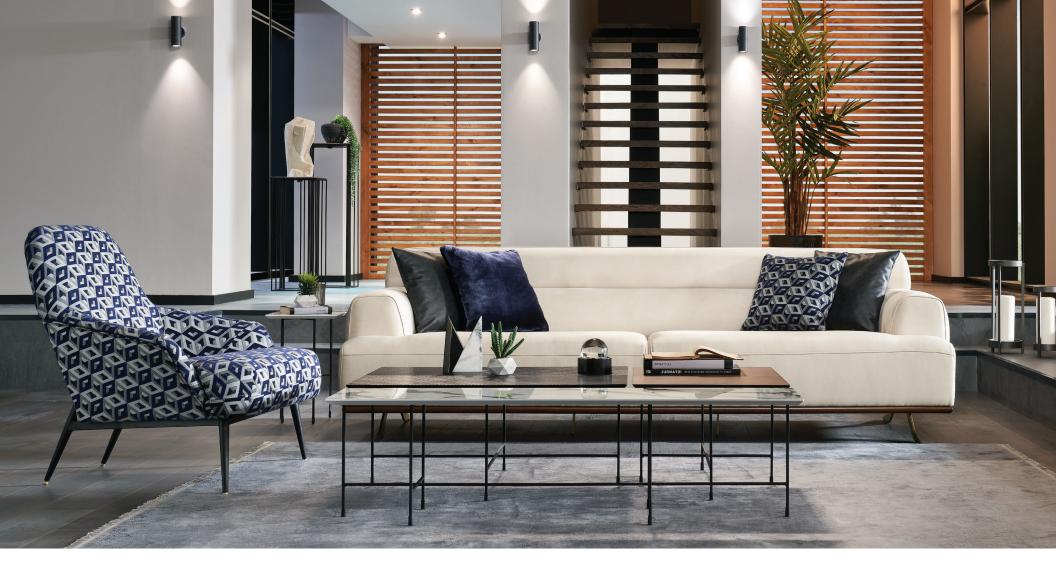

## **Valdera Living Room**

Combining modern design trends that put functionality and comfort in the foreground with dynamic details, the Valdera Living Room offers a stylish example of contemporary decoration. Providing maximum comfort during sleep with its multi-layered foam technology, it also delivers a refined look with artificial suede fabric.

Two different leg/base alternatives Black base / Black leg Walnut base / Gold leg

Metal supported wooden construction

3-Seat Sofa W:101" H:32" D:39"

Leg Material: Metal Leg Color: Gold, Black Arm Pillow: 4 pcs. Seating: Webbing

2.5-Seat Sofa W:89" H:33" D:40"

Leg Material: Metal Leg Color: Gold, Black Arm Pillow: 4 pcs. Seating: Webbing

**Armchair** W:33" H:36" D:35"

Leg Material: Metal Leg Color: Black Seating: Webbing