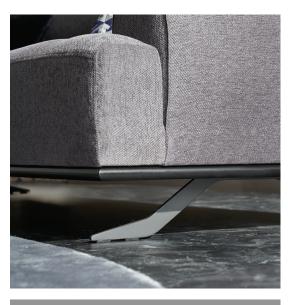

Two different leg/base alternatives Black base / Black leg Walnut base / Gold leg

Metal supported wooden construction

3-Seat Sofa W:101" H:32" D:39"

Leg Material: Metal Leg Color: Gold, Black Arm Pillow: 4 pcs. Seating: Webbing