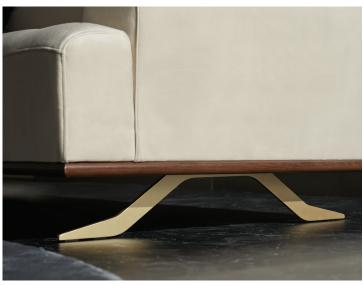

Two different leg/base alternatives Black base / Black leg Walnut base / Gold leg

Metal supported wooden construction

3-Seat Sofa W:101" H:32" D:39"

Leg Material: Metal Leg Color: Gold, Black Arm Pillow: 4 pcs. Seating: Webbing