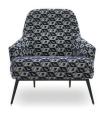

## **Valdera Living Room**

Combining modern design trends that put functionality and comfort in the foreground with dynamic details, the Valdera Living Room offers a stylish example of contemporary decoration. Providing maximum comfort during sleep with its multi-layered foam technology, it also delivers a refined look with artificial suede fabric.

2.5-Seat Sofa W:89" H:33" D:40"

Leg Material: Metal Leg Color: Gold, Black Arm Pillow: 4 pcs. Seating: Webbing

**Armchair** W:33" H:36" D:35"

Leg Material: Metal Leg Color: Black Seating: Webbing