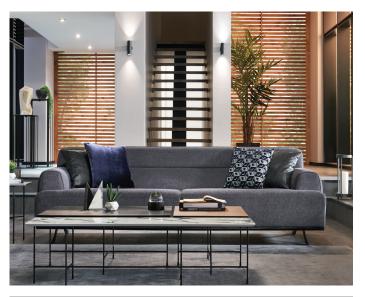

## **Valdera Living Room**

Combining modern design trends that put functionality and comfort in the foreground with dynamic details, the Valdera Living Room offers a stylish example of contemporary decoration. Providing maximum comfort during sleep with its multi-layered foam technology, it also delivers a refined look with artificial suede fabric.

Two different leg/base alternatives Black base / Black leg Walnut base / Gold leg

Metal supported wooden construction

3-Seat Sofa W:101" H:32" D:39"

Leg Material: Metal Leg Color: Gold, Black Arm Pillow: 4 pcs. Seating: Webbing

2.5-Seat Sofa W:89" H:33" D:40"

Leg Material: Metal Leg Color: Gold, Black Arm Pillow: 4 pcs. Seating: Webbing

**Armchair** W:33" H:36" D:35"

Leg Material: Metal Leg Color: Black Seating: Webbing