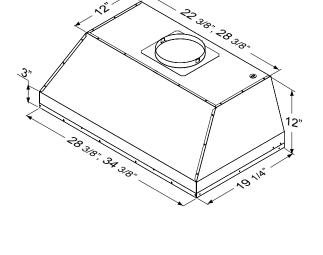

## custom hood liner

30" model

36" model

**MODEL** RH90128BS RH90134BS

30" | 36" SIZE

**NET WIDTH** 28-3/8" | 34-3/8"

MAX. CFM 600 **CFM SELECTOR\*** 390, 290

MAX. SONES

**AC INPUT** 120v, 60hz **AC POWER** max. 470w @ 4a **INSTALLATION HEIGHT\*\*** 26" - 36"

<sup>\*</sup>CFM Selector enables the installer to limit the maximum CFM to meet local codes. When enabled, the fan speeds will be reduced as follows; 390 CFM = 3 speeds, 290 CFM = 2 speed.

<sup>\*\*</sup>installation height is the distance between top of cooking surface and bottom of hood.