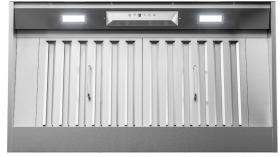

## custom hood liner

30" model

36" model

**MODEL** RH90128BS RH90134BS

30" | 36" SIZE

**NET WIDTH** 28-3/8" | 34-3/8"

MAX. CFM 600 **CFM SELECTOR\*** 390, 290

MAX. SONES

**FEATURES** 

color stainless steel

6-speed, electronic touch controls

lighting LED (2) dual level lighting yes

professional baffle (2) filters

recirculating option

**DUCT SPECIFICATIONS** 

vertical 8" round horizontal NA