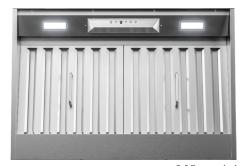

## custom hood liner

30" model

36" model

**MODEL** RH90128BS RH90134BS

30" | 36" SIZE

**NET WIDTH** 28-3/8" | 34-3/8"

MAX. CFM 600 **CFM SELECTOR\*** 390, 290

MAX. SONES

**FEATURES** 

color stainless steel

6-speed, electronic touch controls

lighting LED (2) dual level lighting yes

professional baffle (2) filters

recirculating option

**DUCT SPECIFICATIONS** 

vertical 8" round horizontal NA