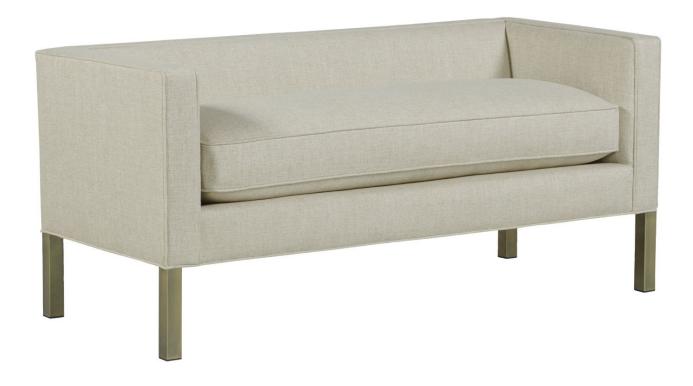

### Tuxedo Back with Loose Seat Bench

32LM-10

Benchmade Benches

#### Dimensions (inches)

 Width
 55.00

 Depth
 24.00

 Height
 25.00

FairfieldChair.com 01/03

#### Dimensions - more details (inches)

Width 55.00 Depth 24.00 Height 25.00 Arm height 25.00 Inside seat width 46.00 Inside seat depth 17.00 Seat height 19.00 Inside back height 6.00

#### **Details**

Additional info Features Metal legs. Choose from a Brushed Brass or Brushed Nickel finish.

Materials Metal

Finish options Not Available

Nailhead options Yes

Nailhead application Around Base,Arm Border,Back Border