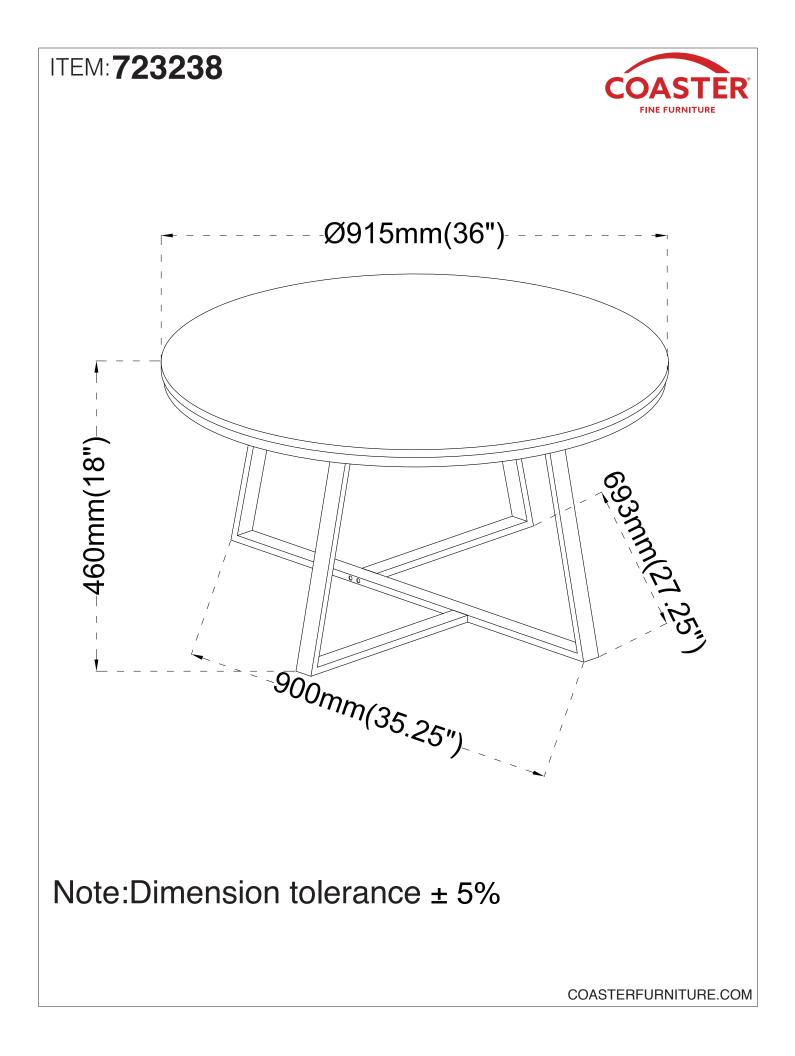

attached instructions in the same sequence as numbered to assure fast & easy assembly. WARNING!



Don't attempt to repair or modify parts that are broken or defective. Please contact the store immediately.
 This product is for home use only and not intended for commercial establishments.



**ASSEMBLY TIME** 

**30 MINUTES** 

### PARTS INDENTIFICATION



### HARDWARE PACKAGE:

| No | DESCRIPTION        | FIGURE              | QTY  |
|----|--------------------|---------------------|------|
| 1  | BOLT               | ത്തുന്നു<br>M6×55mm | 8pcs |
| 2  | BOLT               | وکی<br>M6×30mm      | 6pcs |
| 3  | BOLT               | هی<br>M6×22mm       | 4pcs |
| 4  | LEVELER            |                     | 4pcs |
| 5  | ALLEN KEY<br>(4mm) |                     | 1pc  |

PAGE 2 OF 4