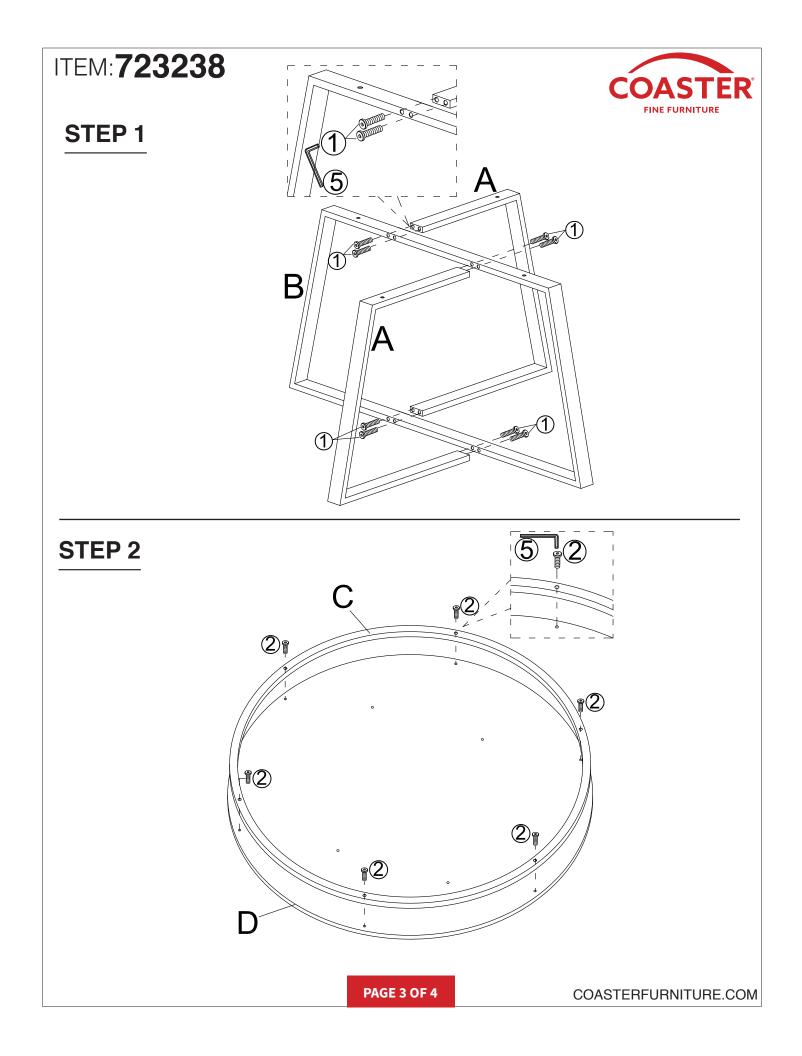

llow attached instructions in the same sequence as numbered to assure fast & easy assembly. WARNING!



Don't attempt to repair or modify parts that are broken or defective. Please contact the store immediately.
 This product is for home use only and not intended for commercial establishments.



**ASSEMBLY TIME** 

**30 MINUTES** 

### PARTS INDENTIFICATION



### HARDWARE PACKAGE:

| No | DESCRIPTION        | FIGURE              | QTY  |
|----|--------------------|---------------------|------|
| 1  | BOLT               | ത്തുന്നു<br>M6×55mm | 8pcs |
| 2  | BOLT               | وکی<br>M6×30mm      | 6pcs |
| 3  | BOLT               | هی<br>M6×22mm       | 4pcs |
| 4  | LEVELER            |                     | 4pcs |
| 5  | ALLEN KEY<br>(4mm) |                     | 1pc  |

PAGE 2 OF 4