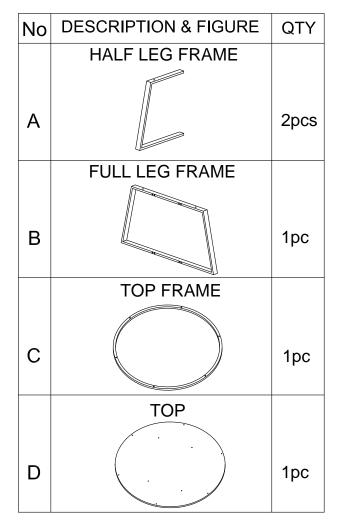

## ASSEMBLY INSTRUCTIONS COASTER FINE FURNITURE



Fine Furniture for every stage of life



PAGE 1 OF 4

# ITEM:723238

### **ASSEMBLY INSTRUCTIONS**



#### **ASSEMBLY TIPS:**

- Remove hardware from box and sort by size.
  Please check to see that all hardware and parts are present prior to start of assembly.
- 3. Please follow attached instructions in the same sequence as numbered to assure fast & easy assembly. WARNING!



Don't attempt to repair or modify parts that are broken or defective. Please contact the store immediately.
 This product is for home use only and not intended for commercial establishments.



**ASSEMBLY TIME** 

**30 MINUTES** 

### PARTS INDENTIFICATION



### HARDWARE PACKAGE:

| No | DESCRIPTION        | FIGURE              | QTY  |
|----|--------------------|---------------------|------|
| 1  | BOLT               | ത്തുന്നു<br>M6×55mm | 8pcs |
| 2  | BOLT               | وکی<br>M6×30mm      | 6pcs |
| 3  | BOLT               | هی<br>M6×22mm       | 4pcs |
| 4  | LEVELER            |                     | 4pcs |
| 5  | ALLEN KEY<br>(4mm) |                     | 1pc  |

PAGE 2 OF 4