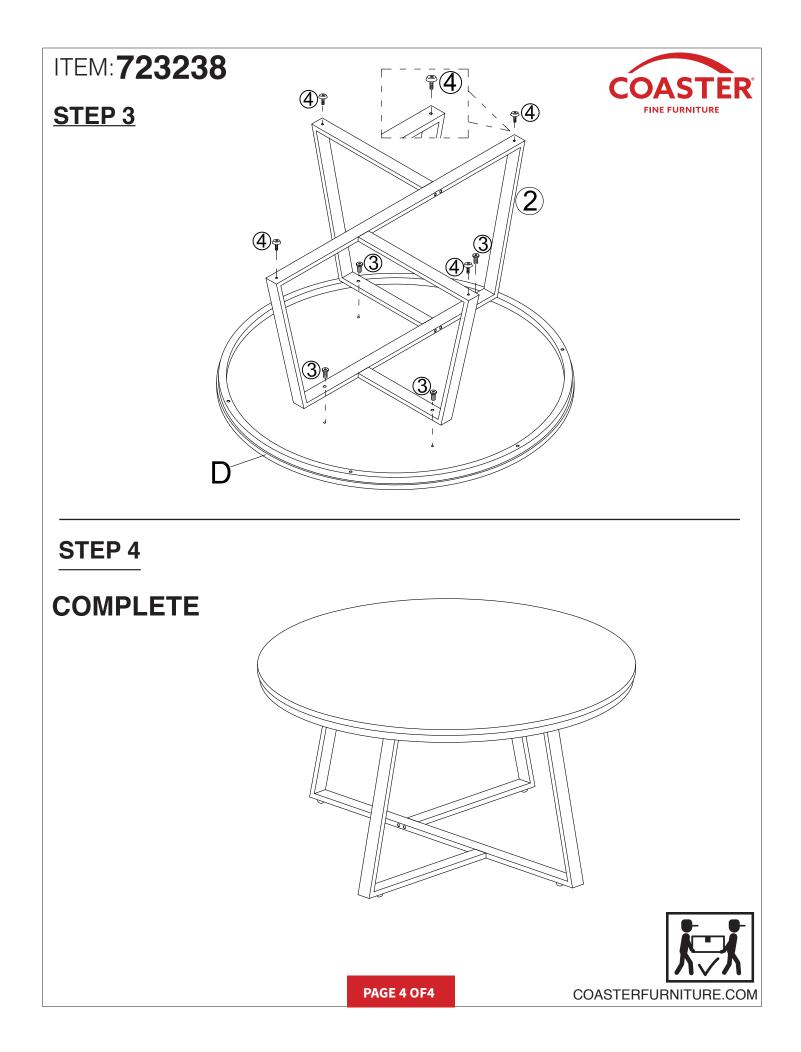

ow attached instructions in the same sequence as numbered to assure fast & easy assembly. WARNING!



Don't attempt to repair or modify parts that are broken or defective. Please contact the store immediately.
 This product is for home use only and not intended for commercial establishments.



**ASSEMBLY TIME** 

**30 MINUTES** 

### PARTS INDENTIFICATION



### HARDWARE PACKAGE:

| No | DESCRIPTION        | FIGURE              | QTY  |
|----|--------------------|---------------------|------|
| 1  | BOLT               | ത്തുന്നു<br>M6×55mm | 8pcs |
| 2  | BOLT               | وکی<br>M6×30mm      | 6pcs |
| 3  | BOLT               | هی<br>M6×22mm       | 4pcs |
| 4  | LEVELER            |                     | 4pcs |
| 5  | ALLEN KEY<br>(4mm) |                     | 1pc  |

PAGE 2 OF 4