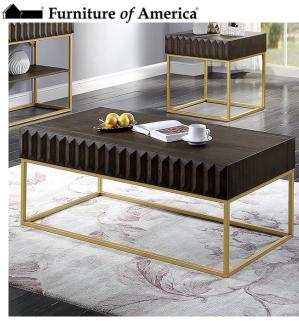

## AUGSBURG

COFFEE TABLE | CM4545WN-C

## DETAILS:

A wooden frame and metal base come together for a trendy ensemble that will fit your contemporary space well. The matte gold finish is the stand out here--the simple cube silhouette is striking in contrast to the deep walnut finish of the frame. The front panels feature a familiar pattern which conceals drawers with no visible hardware. The drawers open smoothly on ball-bearing glides.

Contemporary Metal, Solid Wood, Wood Veneer, Others Gold Steel Legs Concealed Drawers Open Bottom Shelf on Sofa Table

Walnut/Gold Two-tone Textured Front Panels Ball Bearing Glides