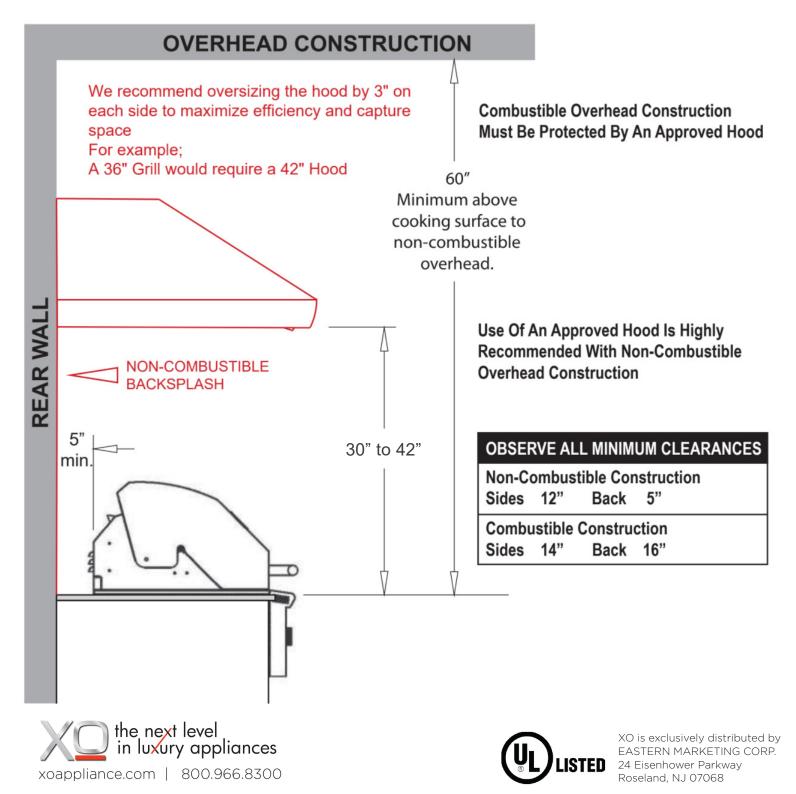

#### **RECOMMENDED MOUNTING HEIGHT**

ABOVE COOKING

30" - 42"

XO is exclusively distributed by EASTERN MARKETING CORP. 24 Eisenhower Parkway Roseland, NJ 07068

# XOGVIL\_S

CLEARANCE TO COMBUSTIBLE CONSTRUCTION:

- If installed under any combustible construction the area above the cooking surface of the grill must be covered with an approved exhaust hood.
- It is highly recommended the hood be sized with a 3" overhang on all exposed sides.
- The exhaust hood shall provide no less than 1,200 CFM of proper exhaust ventilation.
- The exhaust hood must be approved for outdoor installation and used with a dedicated GFCI branch circuit.