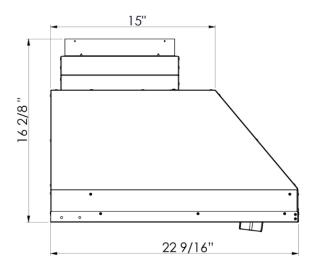

### 1200 CFM EXAUST HOOD INSERT

| MODEL     | А       | Gross weight |
|-----------|---------|--------------|
| XOGVIL36S | 34 1/2" | 36 lbs       |
| XOGVIL42S | 40 1/2" | 38 lbs       |
| XOGVIL48S | 46 1/2" | 48 lbs       |

### SPECIFICATIONS

ELECTRICAL 115VAC 60HZ 8.5 AMP DIMENSIONS

- H 12"
- W 34 1/2", 40 1/2", 46 1/2"
- D 22-9/16"