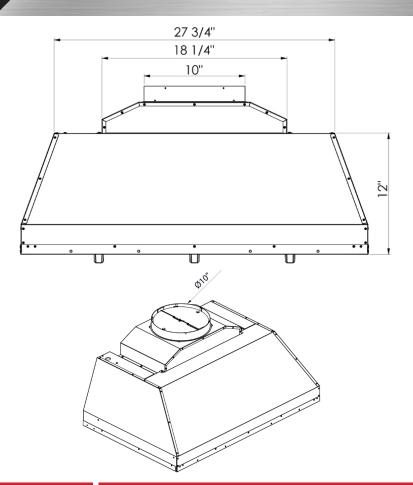

### 1200 CFM EXAUST HOOD INSERT

| MODEL     | А       | Gross weight |
|-----------|---------|--------------|
| XOGVIL36S | 34 1/2" | 36 lbs       |
| XOGVIL42S | 40 1/2" | 38 lbs       |
| XOGVIL48S | 46 1/2" | 48 lbs       |

### SPECIFICATIONS

ELECTRICAL 115VAC 60HZ 8.5 AMP DIMENSIONS

- H 12"
- W 34 1/2", 40 1/2", 46 1/2"
- D 22-9/16"