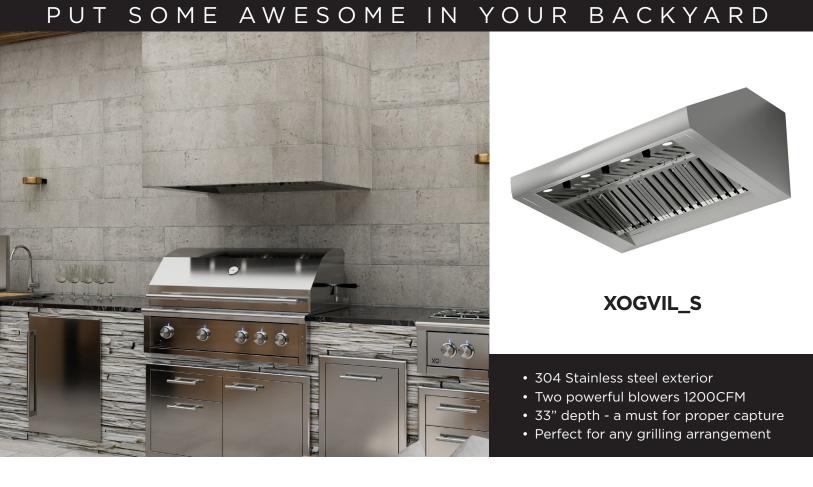

## XOGVIL\_S 1200 CFM EXAUST HOOD INSERT

## POWERFUL PERFORMANCE

- Exhaust vertically through a 10-inch round duct
- Two powerful blowers capable of exhausting up to 1,200 CFM
- Four LED lamps brilliantly illuminate the cooking area
- Perfect for any grilling arrangement with top or rear discharge capabilities
- 22" Depth (Most grill installs are 6" from non combustible wall)
- Seamless, hand-crafted welded edges ensure strength and durability
- 304 Stainless steel exterior is easy to keep clean and eliminates grease traps
- Commercial-grade, high luster baffle filters are attractive and long-lasting

#### **FEATURES**

FINISH

Stainless Steel

- Exhaust vertically through a 10-inch round duct
- Two powerful blowers capable of up to 1,200 CFM
- Four LED lamps brilliantly illuminate cooking area
- 22" depth a must for proper capture (Most grill installs are 6" from non combustible wall)
- Seamless, hand-crafted welded edges ensure strength and durability
- 304 Stainless steel exterior
- Commercial-grade, high luster baffle filters