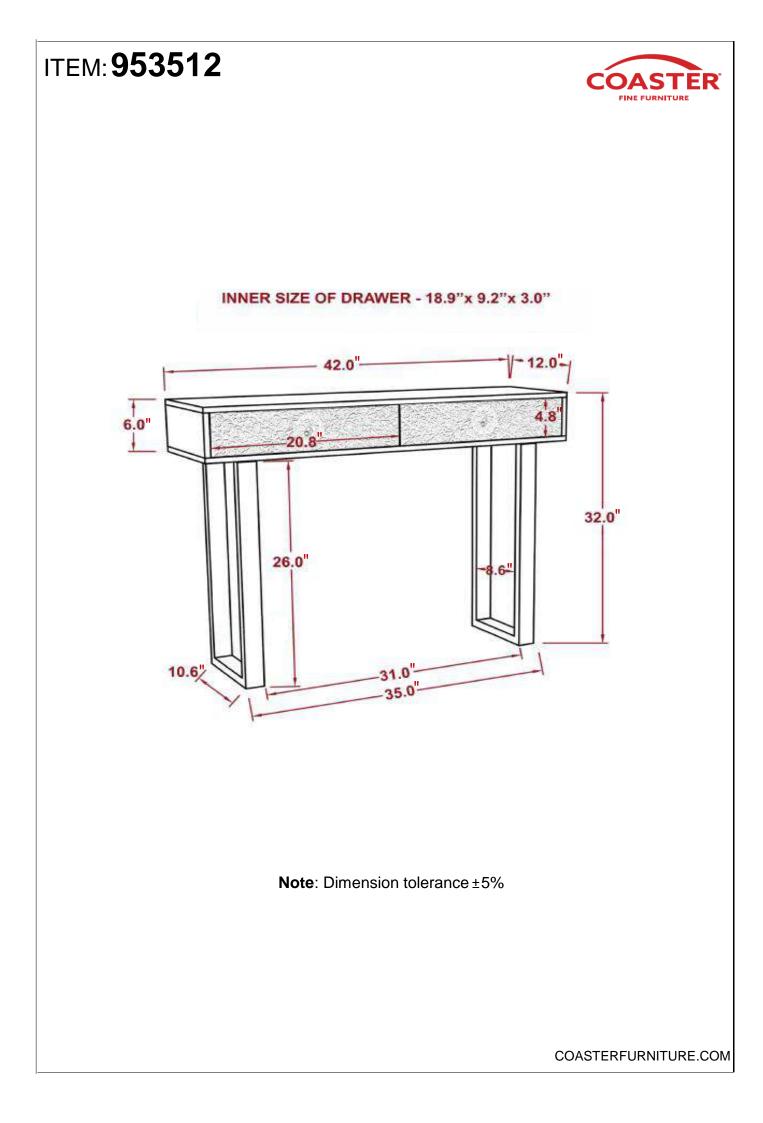

tage of life



REVISION 0 : 12/05/2021

PAGE 1 OF 3

COASTERFURNITURE.COM

## ITEM:953512 ASSEMBLY INSTRUCTIONS



#### ASSEMBLY TIPS:

- 1. Remove hardware from box and sort by size.
- 2. Please check to see that all hardware and parts are present prior to start of assembly.
- 3. Please follow attached instructions in the same sequence as numbered to assure fast & easy assembly.



### WARNING!

1. Don't attempt to repair or modify parts that are broken or defective. Please contact the store immediately.

**15 MINUTES** 

2. This product is for home use only and not intended for commercial establishments.



### ASSEMBLY TIME





2 FLAT WASHER (M8 - RBW)

3 ALLEN WRENCH (M5 - BLK)

PAGE 2 OF 3

COASTERFURNITURE.COM

8PCS

1PC

# ITEM:953512

## **ASSEMBLY INSTRUCTIONS**



## STEP 1