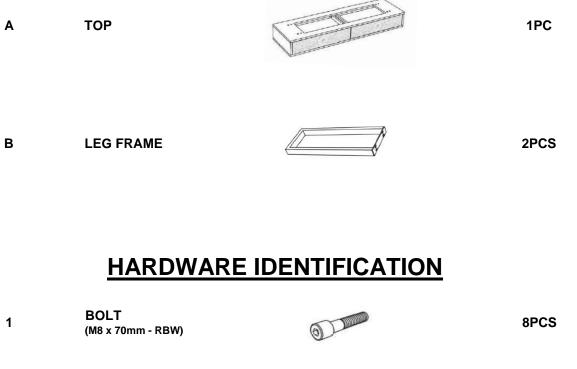

### ASSEMBLY TIME

2 FLAT WASHER (M8 - RBW)

3 ALLEN WRENCH (M5 - BLK)

PAGE 2 OF 3

COASTERFURNITURE.COM

8PCS

1PC