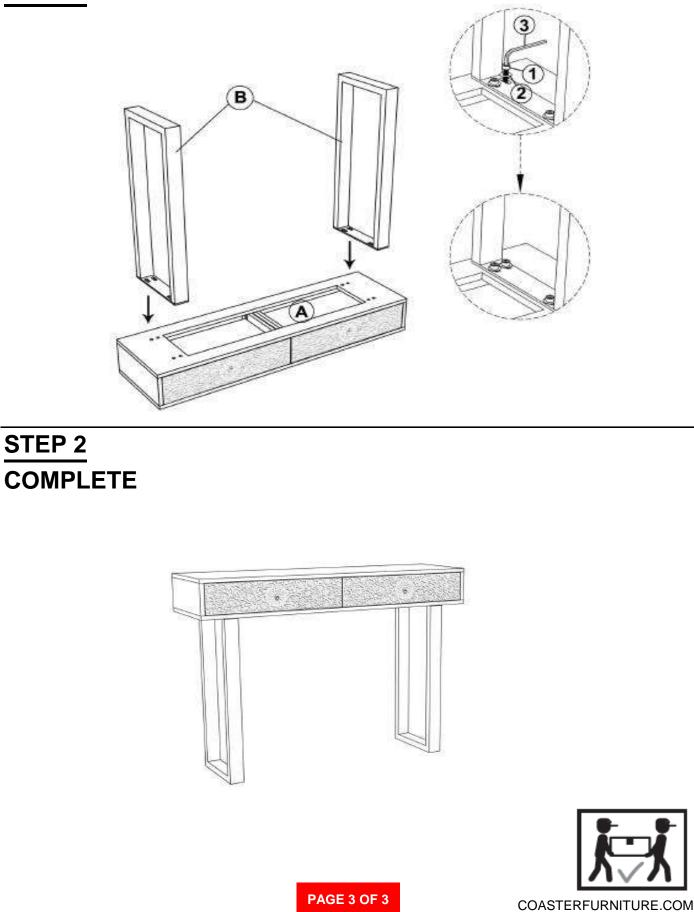

stage of life



REVISION 0 : 12/05/2021

PAGE 1 OF 3

COASTERFURNITURE.COM

## ITEM:953512 ASSEMBLY INSTRUCTIONS



#### ASSEMBLY TIPS:

- 1. Remove hardware from box and sort by size.
- 2. Please check to see that all hardware and parts are present prior to start of assembly.
- 3. Please follow attached instructions in the same sequence as numbered to assure fast & easy assembly.



### WARNING!

1. Don't attempt to repair or modify parts that are broken or defective. Please contact the store immediately.

**15 MINUTES** 

2. This product is for home use only and not intended for commercial establishments.



### ASSEMBLY TIME





2 FLAT WASHER (M8 - RBW)

3 ALLEN WRENCH (M5 - BLK)

PAGE 2 OF 3

COASTERFURNITURE.COM

8PCS

1PC

# ITEM:953512

## **ASSEMBLY INSTRUCTIONS**



## STEP 1