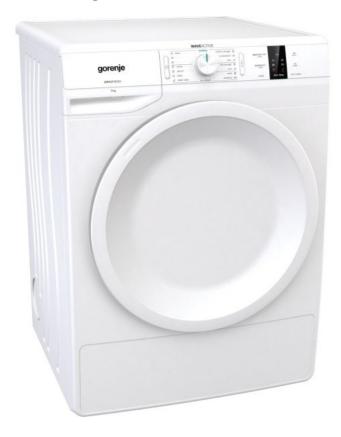

## DP7C

## Vented dryer

- Simple interface
- E Dryer modes
- (%) AirRefresh
- Sport programme
- Bedding
- Baby
- StartDelay
- Anti crease
- StableTech
- Sleek door

Energy class: Energy class C

Colour: White

Drying capacity: 1-7 kg
Door diameter: 35 cm
Door opening angle: 180 °
Reversible drum action

Personal settings for all programmes

Keys: Start/Pause

16 programmes

Programmes: Bedding, Wool, Shirts, Sportswear, AirRefresh, Mix dry,

Mix iron dry, Baby

Drying time selection: Step setting

Dryness level setting

Low temperature option

Anticrease StartDelay Dryer modes

Simple interface

Easy filter cleaning Humidity sensor

Galvanized drum

Noise level drying: 64 dB(A)re 1 pW

Estimated yearly energy consumption: 475.1 kWh