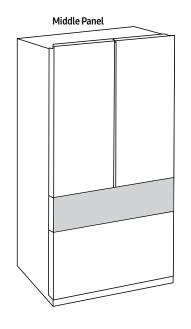

# Bespoke 4-Door French Door Refrigerator Panel - Middle Panel

## Design a refrigerator that's uniquely you.

Personalize your Bespoke 4-Door French
Door Refrigerator with customizable and
changeable FlexZone™ drawer door panels.
Choose from a range of colors and either
steel or glass finishes, to design a refrigerator
that expresses your personal style. If you
want to update your décor, you can simply
change the color of your refrigerator by
choosing new panels.