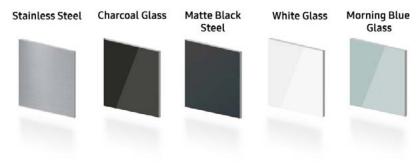

#### **Bespoke Panel Color Selection**

### Shipping Dimensions & Weight (WxHxD)

Dimensions:  $38^3/_4$ " x 10" x  $2^1/_8$ " Steel Panel Weight: 3.0 lbs Glass Panel Weight: 4.1 lbs

| Color              | Model #     | UPC Code     |
|--------------------|-------------|--------------|
| Stainless Steel    | RA-F36DMMQL | 887276628943 |
| Charcoal Glass     | RA-F36DMM33 | 887276628905 |
| Matte Black Steel  | RA-F36DMMMT | 887276628912 |
| White Glass        | RA-F36DMM12 | 887276628882 |
| Morning Blue Glass | RA-F36DMMCM | 887276629575 |