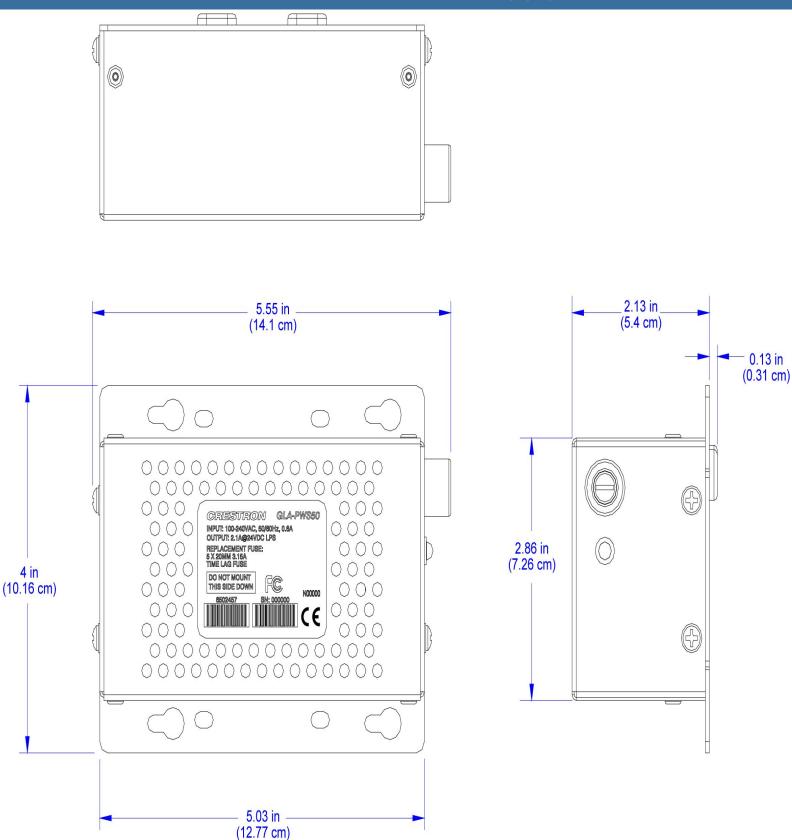

#### **Dimensions**

Height: 4.00 in (10.16 cm) Width: 5.55 in (14.09 cm) Depth: 2.27 in (5.76 cm) without partition