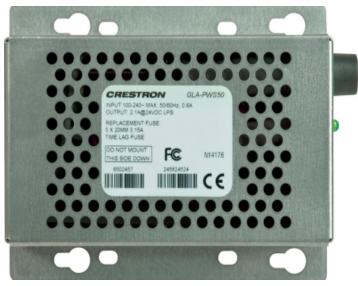

# GLA-PWS50

# Wall Mount 50 Watt Cresnet Power Supply

The GLA-PWS50 is a 50 Watt Cresnet Power Supply designed for use with a Crestron Green Light? system, or anywhere a wall-mountable

Cresnet power supply is needed. The GLA-PWS50 mounts conveniently over a 4"

square or 2-gang electrical box. All connections are made inside the

electrical box. All connections are made inside the

via flying leads using twist-on wire connectors. A partition is included

to isolate high voltage from Class 2 wiring within the box.

### **Connections**

Line Power: (3) 6" flying leads, 18 AWG, line power input; Output: (2) 6" flying leads, 18 AWG, Cresnet power output; 24 Volts DC (red) and Ground (black w/white); Fuse: DC output fuse, T3.15AH;

### LED Indicators

24VDC: (1) green LED, indicates 24 Volts DC output, extinguishes when fuse is blown