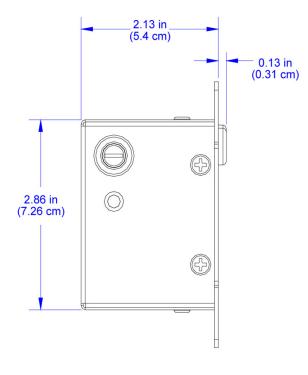

#### **Dimensions**

Height: 4.00 in (10.16 cm) Width: 5.55 in (14.09 cm) Depth: 2.27 in (5.76 cm) without partition