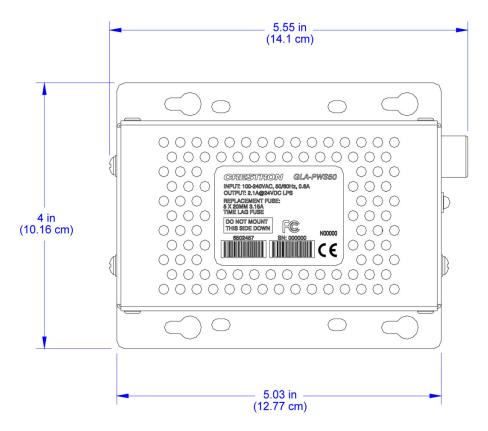

#### **Dimensions**

Height: 4.00 in (10.16 cm) Width: 5.55 in (14.09 cm) Depth: 2.27 in (5.76 cm) without partition