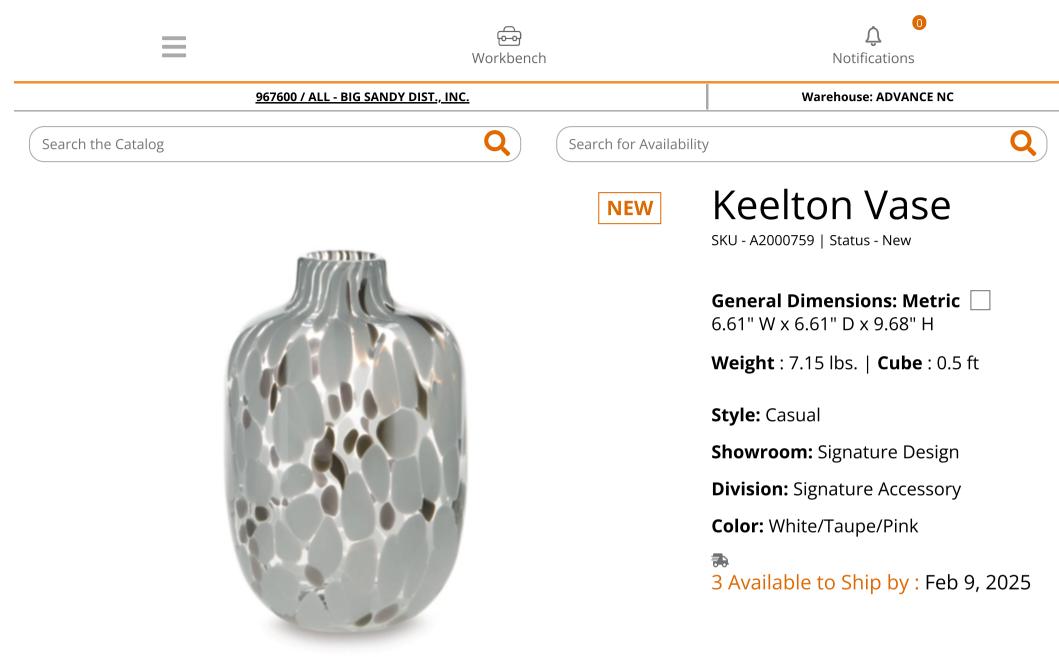

## **PRODUCT DESCRIPTION**

Be inspired by the artistry of blown glass. This beautifully crafted vase is a casual take on a classic silhouette, with versatile neutral hues that are right at home in settings from farmhouse to modern. Drop in the season's florals for on-trend appeal.

- Made with blown glass
- White, taupe and pink finish
- Due to the finishing process of this product, some variations may occur

## □ General Dimensions: Metric

6.61" W x 6.61" D x 9.68" H

Inches

: 6.61" W x 6.61" D x 9.68" H Carton: Inches : 8.47" W x 8.47" D x 11.97" H Express Unit of<br/>Measure:EAQty Per1

Carton:

. Shipped:

| Inches | : 8.47" W x 8.47" D x |
|--------|-----------------------|
|        | 11.97" H              |
| Weight | : 7.15 lbs.           |
| Cubes  | : 0.5 ft              |
| UPC    | : 024052914832        |