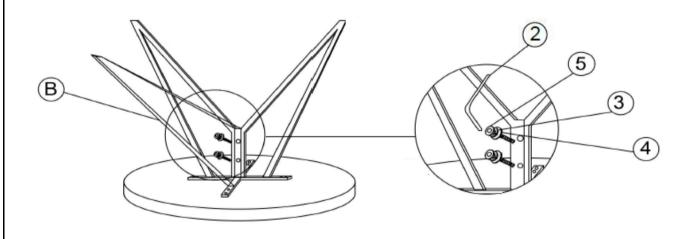

#### PARTS IDENTIFICATION

A TOP 1PC

B SINGLE LEG FRAME 2PCS

C DOUBLE LEG FRAME 1PC

### **HARDWARE IDENTIFICATION**

| 1 | SHORT BOLT<br>(JCBC M6 X 25mm) | <b>⊕</b>                    | 8PCS  |
|---|--------------------------------|-----------------------------|-------|
| 2 | ALLEN WRENCH<br>(M4 - BLK)     |                             | 1PC   |
| 3 | LOCK WASHER<br>(M6 - BLK)      |                             | 10PCS |
| 4 | FLAT WASHER<br>(M6 - BLK)      |                             | 10PCS |
| 5 | LONG BOLT<br>(JCBC M6 X 50mm)  | <b>9</b> — <i>222222</i> 22 | 2PCS  |

### STEP 2