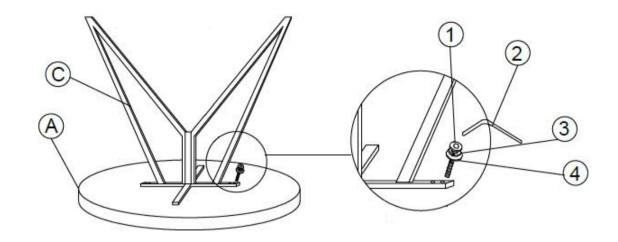

#### PARTS IDENTIFICATION

A TOP 1PC

B SINGLE LEG FRAME 2PCS

C DOUBLE LEG FRAME 1PC

### **HARDWARE IDENTIFICATION**

| 1 | SHORT BOLT<br>(JCBC M6 X 25mm) | <b>⊕</b>                    | 8PCS  |
|---|--------------------------------|-----------------------------|-------|
| 2 | ALLEN WRENCH<br>(M4 - BLK)     |                             | 1PC   |
| 3 | LOCK WASHER<br>(M6 - BLK)      |                             | 10PCS |
| 4 | FLAT WASHER<br>(M6 - BLK)      |                             | 10PCS |
| 5 | LONG BOLT<br>(JCBC M6 X 50mm)  | <b>9</b> — <i>222222</i> 22 | 2PCS  |

## ASSEMBLY INSTRUCTIONS STEP 1