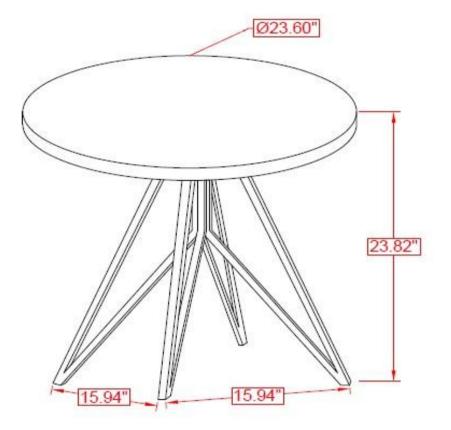

ed for commercial establishments.



ASSEMBLY TIME

15 MINUTES

#### PARTS IDENTIFICATION

A TOP 1PC

B SINGLE LEG FRAME 2PCS

C DOUBLE LEG FRAME 1PC

### **HARDWARE IDENTIFICATION**

| 1 | SHORT BOLT<br>(JCBC M6 X 25mm) | <b>⊕</b>                    | 8PCS  |
|---|--------------------------------|-----------------------------|-------|
| 2 | ALLEN WRENCH<br>(M4 - BLK)     |                             | 1PC   |
| 3 | LOCK WASHER<br>(M6 - BLK)      |                             | 10PCS |
| 4 | FLAT WASHER<br>(M6 - BLK)      |                             | 10PCS |
| 5 | LONG BOLT<br>(JCBC M6 X 50mm)  | <b>9</b> — <i>222222</i> 22 | 2PCS  |

## ITEM:**736177**



## ASSEMBLY INSTRUCTIONS STEP 1



### STEP 2



# STEP 3 COMPLETE



KX

PAGE 3 OF 3

COASTERFURNITURE.COM

## ITEM:**736177**





Note: Dimension tolerance ±5%