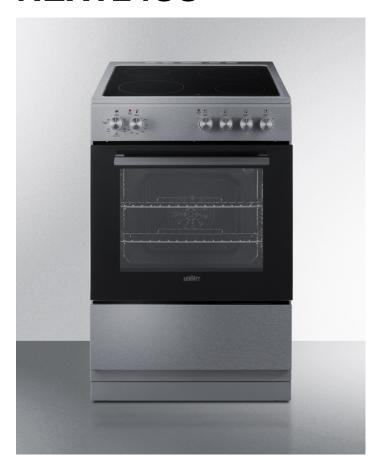

# **REXT24SS**

35.5" x 23.38" x 23.63" (H x W x D)

24" wide slide-in look smooth-top electric convection range in stainless steel with oven window

### **Highlights:**

24" Wide electric range is purpose-built for apartments and small homes

Features two 1800W 8" elements and two 1200W 6" elements

European-made design offers a touch of luxury

#### **Product Features:**

| 24" Wide European-Made Electric Range | European design is perfectly sized for apartments and smaller home kitchens                               |  |
|---------------------------------------|-----------------------------------------------------------------------------------------------------------|--|
| Smooth glass top                      | A smooth cooking surface made from glass ensures improved safety and easy cleaning                        |  |
| Four cooking zones                    | Two 1800W 8" elements paired with two 1200W 6" elements to accommodate a range of sizes and cooking needs |  |
| Oven window                           | Large oven window makes it easy to monitor your cooking progress                                          |  |
| Interior light                        | Oven light automatically illuminates when the oven is on or when the door is opened                       |  |
| Adjustable racks                      | Includes two oven racks that can be adjusted to accommodate a variety of sizes when baking or broiling    |  |
| Slide-out storage drawer              | Save even more space by storing your pots and pans in this pull-out compartment                           |  |
| Broiling function                     | This function is used for broiling or toasting food on the upper oven shelves                             |  |
| Broiling and convection function      | This function is used for broiling thicker food on the upper oven shelves                                 |  |