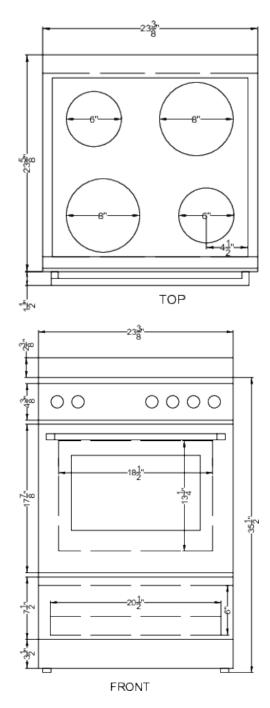

# **REXT24SS**

35.5" x 23.38" x 23.63" (H x W x D)

24" wide slide-in look smooth-top electric convection range in stainless steel with oven window

#### **Product Features:**

| 24" Wide European-Made Electric Range | European design is perfectly sized for apartments and smaller home kitchens                               |  |
|---------------------------------------|-----------------------------------------------------------------------------------------------------------|--|
| Smooth glass top                      | A smooth cooking surface made from glass ensures improved safety and easy cleaning                        |  |
| Four cooking zones                    | Two 1800W 8" elements paired with two 1200W 6" elements to accommodate a range of sizes and cooking needs |  |
| Oven window                           | Large oven window makes it easy to monitor your cooking progress                                          |  |
| Interior light                        | Oven light automatically illuminates when the oven is on or when the door is opened                       |  |
| Adjustable racks                      | Includes two oven racks that can be adjusted to accommodate a variety of sizes when baking or broiling    |  |
| Slide-out storage drawer              | Save even more space by storing your pots and pans in this pull-out compartment                           |  |
| Broiling function                     | This function is used for broiling or toasting food on the upper oven shelves                             |  |
| Broiling and convection function      | This function is used for broiling thicker food on the upper oven shelves                                 |  |