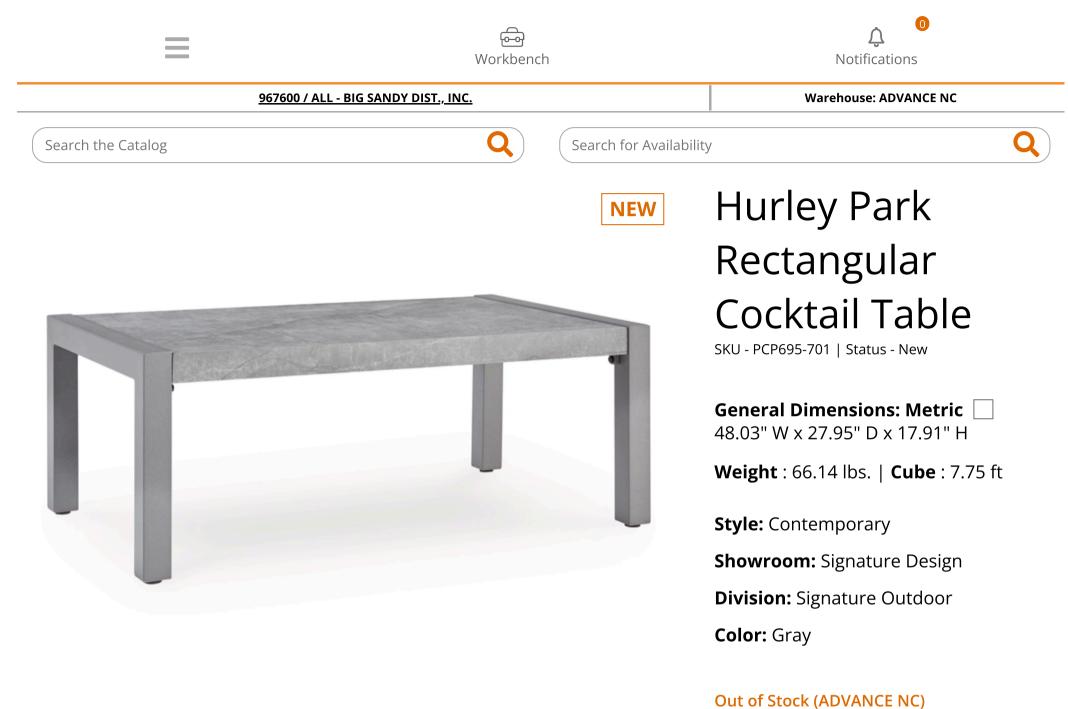

## **PRODUCT DESCRIPTION**

Indulge in luxe outside living without sacrificing longevity. This outdoor coffee table combines natural beauty with a sleek aluminum frame. Soak up the sun poolside or on the porch—it's the perfect perch for drinks or a snack-filled serving tray. And with a chic gray stone tabletop, style and durability go hand in hand.

- Made with aluminum
- Sintered stone tabletop
- Sintered stone is a non-porous, man-made material that mimics the look of natural
- stone
- Stainless steel hardware
- Designed to withstand the harsh elements of the outdoors
- Assembly required

□ General Dimensions: Metric

## 48.03" W x 27.95" D x 17.91" H

| Inches | : 48.03" W x 27.95" D x<br>17.91" H | Carton:<br>Inches : 47.24" W x 32.68" D x<br>8.67" H | Unit of<br>Measure:                | EA                 |   |
|--------|-------------------------------------|------------------------------------------------------|------------------------------------|--------------------|---|
|        |                                     |                                                      | 8.67" H                            | Qty Per<br>Carton: | 1 |
|        |                                     | Express<br>Shipped:                                  |                                    |                    |   |
|        |                                     | Inches                                               | : 47.24" W x 32.68" D x<br>8.67" H |                    |   |
|        |                                     | Weight                                               | : 66.14 lbs.                       |                    |   |
|        |                                     | Cubes                                                | : 7.75 ft                          |                    |   |
|        |                                     | UPC                                                  | : 024052914344                     |                    |   |

Weight : 66.14 lbs. | Cube : 7.75 ft

Get To Know Us