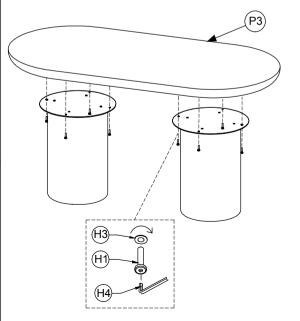

| P1  | TOP FRAME   |       | 2        |
| P2  | LEG         |       | 2        |
| P3  | TOP         |       | 1        |

### **HARDWARE LIST**

| NO. | DESCRIPTION          | IMAGE | QUANTITY |
|-----|----------------------|-------|----------|
| H1  | BOLT M6 x 20         |       | 8        |
| H2  | BOLT M6 x 15         | •     | 8        |
| НЗ  | FLAT WASHER M6 x Ø30 | 0     | 8        |
| H4  | ALLEN KEY            |       | 1        |

### NOTES.

Thank you for purchasing this quality product! Be sure to check all packing material carefully for small part that may have come loose inside the carton during shipping.

CAUTION: The item is heavy, assembly should be performed by two people.

# STEP 1.

\*Screw the bolts out to take frame out (P1) of top (P3)

### STEP 2.



# STEP 3.



## STEP 4.