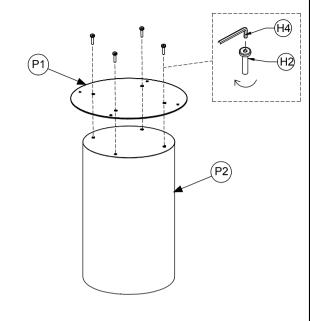

-|----------|
| P1  | TOP FRAME   |       | 2        |
| P2  | LEG         |       | 2        |
| P3  | TOP         |       | 1        |

### **HARDWARE LIST**

| NO. | DESCRIPTION          | IMAGE | QUANTITY |
|-----|----------------------|-------|----------|
| H1  | BOLT M6 x 20         |       | 8        |
| H2  | BOLT M6 x 15         | •     | 8        |
| НЗ  | FLAT WASHER M6 x Ø30 | 0     | 8        |
| H4  | ALLEN KEY            |       | 1        |

### NOTES.

Thank you for purchasing this quality product! Be sure to check all packing material carefully for small part that may have come loose inside the carton during shipping.

CAUTION: The item is heavy, assembly should be performed by two people.

# STEP 1.

\*Screw the bolts out to take frame out (P1) of top (P3)

### STEP 2.



# STEP 3.



## STEP 4.