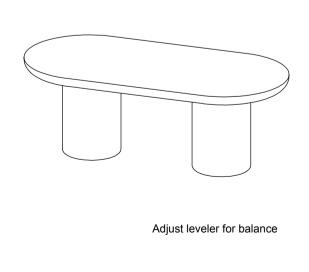

RAME   |       | 2        |
| P2  | LEG         |       | 2        |
| P3  | TOP         |       | 1        |

### **HARDWARE LIST**

| NO. | DESCRIPTION          | IMAGE | QUANTITY |
|-----|----------------------|-------|----------|
| H1  | BOLT M6 x 20         |       | 8        |
| H2  | BOLT M6 x 15         | •     | 8        |
| НЗ  | FLAT WASHER M6 x Ø30 | 0     | 8        |
| H4  | ALLEN KEY            |       | 1        |

### NOTES.

Thank you for purchasing this quality product! Be sure to check all packing material carefully for small part that may have come loose inside the carton during shipping.

CAUTION: The item is heavy, assembly should be performed by two people.

# STEP 1.

\*Screw the bolts out to take frame out (P1) of top (P3)

### STEP 2.



# STEP 3.



## STEP 4.