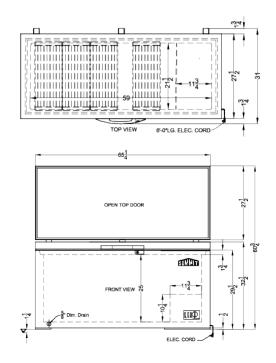

## **SCFM183 Specifications:**

| Height of Cabinet<br>Width                                                                             |                                       |  |
|--------------------------------------------------------------------------------------------------------|---------------------------------------|--|
| <u> </u>                                                                                               | 32.5" (83 cm)                         |  |
| Denth                                                                                                  | 65.25" (166 cm)                       |  |
| Depth                                                                                                  | 29.25" (74 cm)                        |  |
| Depth with Handle                                                                                      | 31.0" (79 cm)                         |  |
| Capacity                                                                                               | 17.2 cu.ft. (487 L)                   |  |
| Defrost Type                                                                                           | Manual                                |  |
| Door                                                                                                   | White                                 |  |
| Cabinet                                                                                                | White                                 |  |
| US Electrical Safety                                                                                   | ETL                                   |  |
| Canadian Electrical<br>Safety                                                                          | ETL-C                                 |  |
| Sanitation                                                                                             | ETL-S                                 |  |
| Amps                                                                                                   | 3.6                                   |  |
| Voltage/Frequency                                                                                      | 115 V AC/60 Hz                        |  |
| Weight                                                                                                 | 170.0 lbs. (77 kg)                    |  |
| Shipping Weight                                                                                        | 175.0 lbs. (79 kg)                    |  |
| Parts & Labor Warranty                                                                                 | 1 Year                                |  |
| Compressor Warranty                                                                                    | 5 Years                               |  |
| UPC                                                                                                    | 761101080819                          |  |
| Freezer                                                                                                |                                       |  |
| Door Swing                                                                                             | Lift-Up                               |  |
| Interior Height                                                                                        | 25.0" (64 cm)                         |  |
| Interior Width                                                                                         | 59.0" (150 cm)                        |  |
| Interior Depth                                                                                         | 21.5" (55 cm)                         |  |
| Thermostat Type                                                                                        | Dial                                  |  |
|                                                                                                        | R290a                                 |  |
| Refrigerant Type                                                                                       |                                       |  |
|                                                                                                        | 2.89 oz.                              |  |
| Refrigerant Type                                                                                       | 2.89 oz.<br>400.0                     |  |
| Refrigerant Type<br>Refrigerant Amount                                                                 |                                       |  |
| Refrigerant Type<br>Refrigerant Amount<br>High Side PSI                                                | 400.0                                 |  |
| Refrigerant Type<br>Refrigerant Amount<br>High Side PSI<br>Low Side PSI                                | 400.0 200.0                           |  |
| Refrigerant Type<br>Refrigerant Amount<br>High Side PSI<br>Low Side PSI<br>Wheels                      | 400.0<br>200.0<br>6                   |  |
| Refrigerant Type   Refrigerant Amount   High Side PSI   Low Side PSI   Wheels   Compressor Step Height | 400.0<br>200.0<br>6<br>10.25" (26 cm) |  |