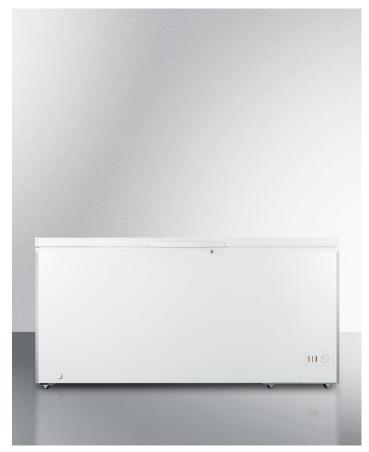

## **SCFM183**

32.5" x 65.25" x 29.25" (H x W x D)

Commercially listed 17.2 cu.ft. manual defrost chest freezer in white with stainless steel corner guards and lock

## **Highlights:**

Commercially approved for use in foodservice establishments

17.2 cu.ft. interior for large capacity storage

Manual defrost operation and static cooling system

## **Product Features:**

| Large capacity                          | 17.2 cu.ft. of interior storage                                                                    |
|-----------------------------------------|----------------------------------------------------------------------------------------------------|
| Commercially approved                   | ETL-S listed to ANSI-NSF Standard 7 for commercial use                                             |
| Lock included                           | Ships with a keyed lock and two keys for optional installation on the lid                          |
| Manual defrost operation                | Static cooling system with a front drain for easier defrosting as needed                           |
| Counterbalanced hinges                  | The lid will remain open once lifted for easier loading                                            |
| Thick insulation                        | 3 1/2" thick walls ensure proper insulation for reliable storage                                   |
| Stainless steel front corner protectors | Factory-installed external "bumpers" to help protect the corners in busy high traffic environments |
| Hammered aluminum interior              | Solid construction for durable storage in busy settings                                            |
| Easy-grip handle                        | External handle for easy opening (ships unsassembled)                                              |